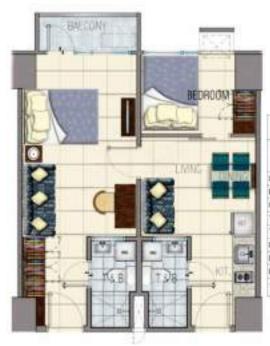

#### UNIT FLOOR PLAN

| ROOM           | FLOOR AREA        |                |  |
|----------------|-------------------|----------------|--|
| DESCRIPTION    | Sicana Meteragory | Square Feet 27 |  |
| Living Ania    | 3.627             | 39.041         |  |
| Diniog Area    | 3.736             | 40.214         |  |
| Kitchen Alea   | 5.754             | 61.636         |  |
| Yoilet & Slath | 3.264             | 35.133         |  |
| Bedroom        | 7.087             | 76.284         |  |
| Total          | 23.468            | 252.604        |  |

TYPICAL I-BEDROOM UNIT

1

| ROOM          | FLIDOR AREA      |                 |
|---------------|------------------|-----------------|
| DESCRIPTION   | Square Meterscol | Square Feet (#) |
| Living Area   | 3.626            | 33.041          |
| Cining Area   | 3.736            | 40.218          |
| Kitchen Area  | 5.754            | 61.038          |
| Tollet & Bade | 3.264            | 25.133          |
| Deciroore     | 7.087            | 70.294          |
| Balcony       | 2.427            | 28.277          |
| Total         | 26.094           | 280.873         |

I-BEDROOM UNIT W/ BALCONY

"For training purposes only. This material may be subject to change and not for reproduction and distribution without prior consent of developer. Data is as of September 30, 2020. Please check latest announcement by Sales Council."