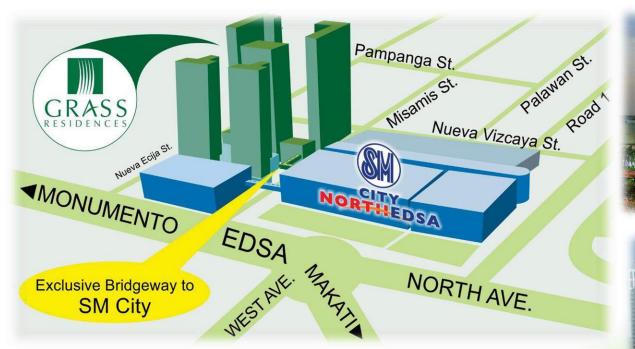

SMDC Grass Residences is located in Quezon City, connected to SM City North EDSA via bridge way. It's definitely a convenient, exciting and entertaining place to come home to. It is also situated in a highly accessible area. It is right by main roads both for going to the North and South side of the metro. There is an abundance of options for public transportations like jeepney, bus and van terminals. It is also near both MRT and LRT stations for your convenience. Private transport is also a breeze for vehicle owners.

## LOCATION & ACCESSIBILITY

Bounded by Nueva Ecija St., Nueva Vizcaya St. and Misamis Ave. And near the NLEX-Mindanao Ave. entry point.

Conveniently located in a highly accessible area - A mere 4minute walk from SM North EDSA, SM's first and largest mall, via exclusive Bridgeway.