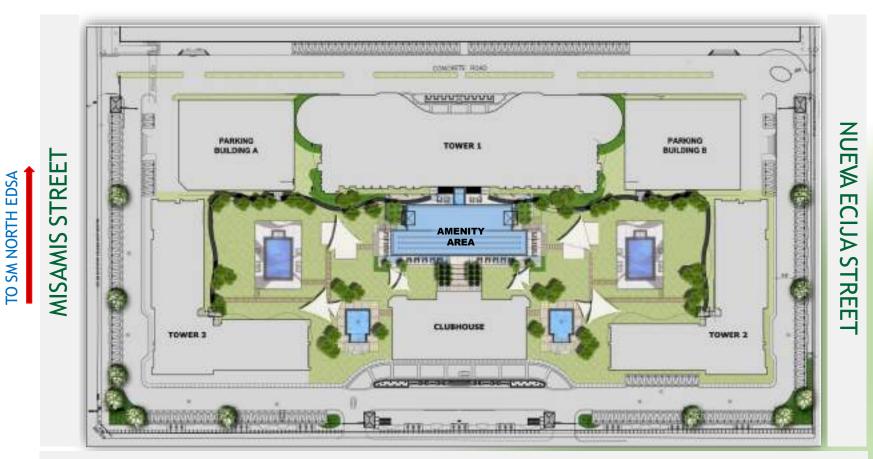

lace to come home to. It is also situated in a highly accessible area. It is right by main roads both for going to the North and South side of the metro. There is an abundance of options for public transportations like jeepney, bus and van terminals. It is also near both MRT and LRT stations for your convenience. Private transport is also a breeze for vehicle owners.



## LOCATION & ACCESSIBILITY



Bounded by Nueva Ecija St., Nueva Vizcaya St. and Misamis Ave. And near the NLEX-Mindanao Ave. entry point.

Conveniently located in a highly accessible area - A mere 4minute walk from SM North EDSA, SM's first and largest mall, via exclusive Bridgeway.





## AREA OF CONVENIENCE



Institutions and ease of expediency for residents who favors practical habitat.



#### SITE DEVELOPMENT PLAN



#### NUEVA VIZCAYA STREET



# **PROJECT OVERVIEW**

| Modern Contemporary<br>Design                            |
|----------------------------------------------------------|
| 3.6 hectares                                             |
| 3 Towers                                                 |
| T1 - 39 floors<br>T2 - 38 floors<br>T3 - 38 floors       |
| T1 - 1,988 units<br>T2 - 2,025 units<br>T3 - 1,990 units |
| 702 slots                                                |
| November 2007                                            |
| T1 - Q3 2011 (RFO)<br>T2 - Q2 2014<br>T3 - Q32013 (RFO)  |
| Y                                                        |
|                                                          |







#### **BUILDING CHART**

|    | B03        |
|----|------------|
|