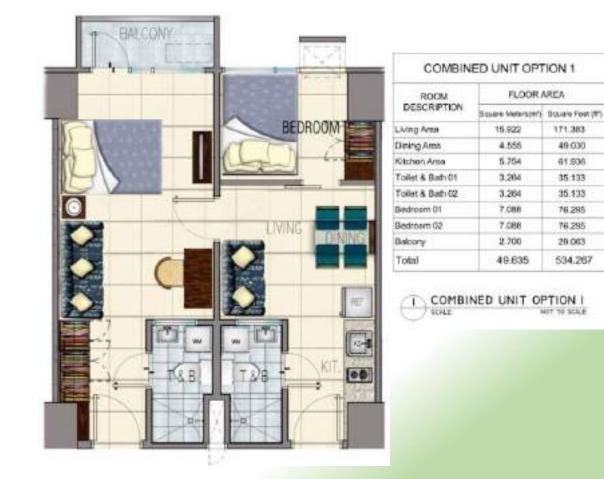

#### UNIT FLOOR PLAN

| COMBINED                | UNIT       | OPTION 1       |  |
|-------------------------|------------|----------------|--|
| Concertainty of the lar | 2012/01/01 | 101.111.01.1.1 |  |

| ROOM             | FLOOR AREA          |                |  |
|------------------|---------------------|----------------|--|
| DESCRIPTION      | Scalare Meterspir's | Square Four (T |  |
| Living Area      | 15.922              | 171.383        |  |
| Dining Area      | 4.555               | 49.030         |  |
| Kitchon Anso     | 5.754               | 61.906         |  |
| Toilet & Bath 01 | 3.264               | 35.133         |  |
| Tollet & Bath 02 | 3.264               | 35.133         |  |
| Biedroom 01      | 7.088               | 76.295         |  |
| Bedroom 02       | 7.088               | 76,295         |  |
| Balcony          | 2.700               | 28.063         |  |
| Total            | 49.635              | 534,267        |  |

COMBINED UNIT OPTION I