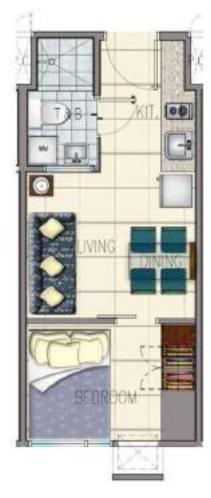

#### UNIT FLOOR PLAN

| ROOM           | FLOOR AREA        |                |  |
|----------------|-------------------|----------------|--|
| DESCRIPTION    | Sicana Meteragory | Square Feet 27 |  |
| Living Ania    | 3.627             | 39.041         |  |
| Diniog Area    | 3.736             | 40.214         |  |
| Kitchen Alea   | 5.754             | 61.636         |  |
| Yoilet & Slath | 3.264             | 35.133         |  |
| Bedroom        | 7.087             | 76.284         |  |
| Total          | 23.468            | 252.604        |  |