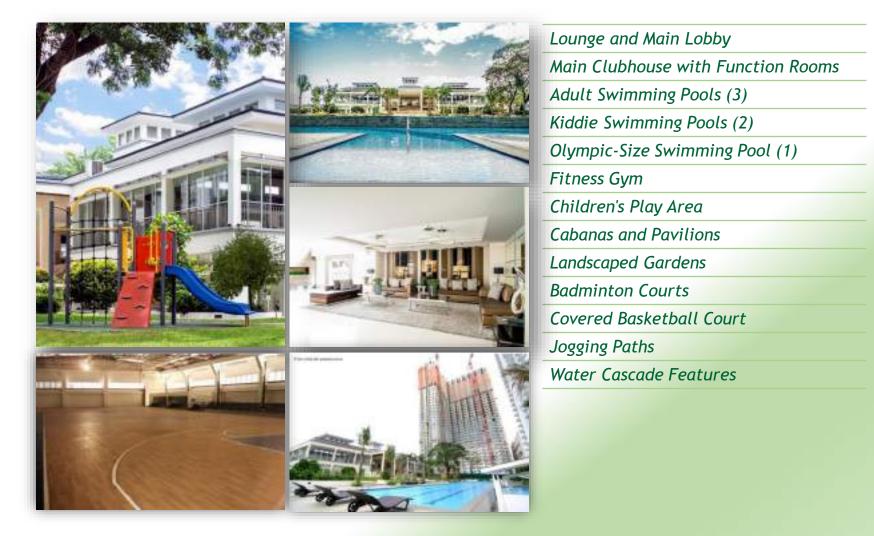

-----|------------------------------------|
| Corridor                  | Floor to Ceiling Height -<br>2.40m |
| Exclusive Bridgeway con   | necting to SM North EDSA           |
| High-Speed Elevators      | T1 - 6<br>T2 - 4<br>T3 - 4         |
| 24-Hour Security          |                                    |
| Concierge Services        |                                    |
| Back-up Power System      |                                    |
| Fire Alarm and Sprinkler  | System                             |
| Centralized Mailroom Sys  | stem                               |
| Centralized Garbage Col   | lection and Disposal System        |
| 10-ft. High Lighted Perin | neter Fence                        |
|                           |                                    |



#### AMENITIES





#### **TYPICAL FLOOR PLAN**





#### UNIT FLOOR PLAN



| ROOM           | FLOOR AREA        |                |  |
|----------------|-------------------|----------------|--|
| DESCRIPTION    | Sicana Meteragory | Square Feet 27 |  |
| Living Ania    | 3.627             | 39.041         |  |
| Diniog Area    | 3.736             | 40.214         |  |
| Kitchen Alea   | 5.754             | 61.636         |  |
| Yoilet & Slath | 3.264             | 35.133         |  |
| Bedroom        | 7.087             | 76.284         |  |
| Total          | 23.468            | 252.604        |  |

TYPICAL I-BEDROOM UNIT

1



| ROOM          | FLIDOR AREA      |                 |
|---------------|------------------|-----------------|
| DESCRIPTION   | Square Meterscol | Square Feet (#) |
| Living Area