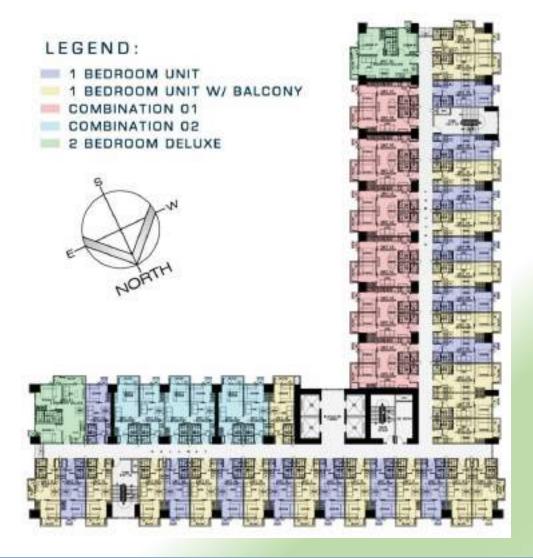

---------|
| Corridor                  | Floor to Ceiling Height -<br>2.40m |
| Exclusive Bridgeway con   | necting to SM North EDSA           |
| High-Speed Elevators      | T1 - 6<br>T2 - 4<br>T3 - 4         |
| 24-Hour Security          |                                    |
| Concierge Services        |                                    |
| Back-up Power System      |                                    |
| Fire Alarm and Sprinkler  | System                             |
| Centralized Mailroom Sys  | stem                               |
| Centralized Garbage Col   | lection and Disposal System        |
| 10-ft. High Lighted Perin | neter Fence                        |
|                           |                                    |



#### AMENITIES





#### **TYPICAL FLOOR PLAN**





#### UNIT FLOOR PLAN



| ROOM           | FLOOR AREA        |                |  |
|----------------|-------------------|----------------|--|
| DESCRIPTION    | Sicana Meteragory | Square Feet 27 |  |
| Living Ania    | 3.627             | 39.041         |  |
| Diniog Area    | 3.736             | 40.214         |  |
| Kitchen Alea   | 5.754             | 61.636         |  |
| Yoilet & Slath | 3.264             | 35.133         |  |
| Bedroom        | 7.087             | 76.284         |  |
| Total          | 23.468            | 252.604        |  |

TYPICAL I-BEDROOM UNIT

1



| ROOM          | FLIDOR AREA      |                 |
|---------------|------------------|-----------------|
| DESCRIPTION   | Square Meterscol | Square Feet (#) |
| Living Area   | 3.626            | 33.041