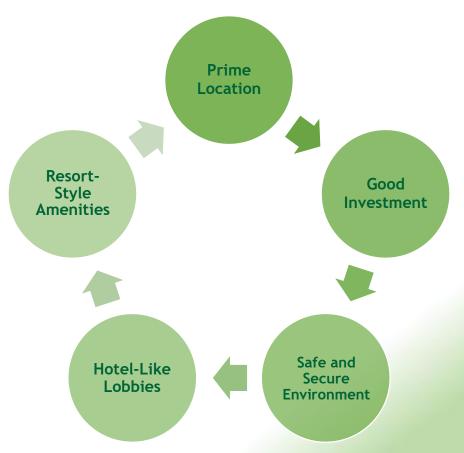

|
| ✓                            | Floor to Ceiling Height - 2.4m to 2.9m                                                                                                  |
| ✓                            | Height Balcony Railing - 1.2m                                                                                                           |
| ✓                            | Balcony Area - 2.6m                                                                                                                     |
|                              |                                                                                                                                         |



#### **KEYS TO SUCCESS**





#### FAQS

Back-up power

- Commercial spaces: 100%
- o Common Areas: 100%
- o **Residential** 
  - units: 1 light
  - receptacle
  - 1 convenience outlet at living room
  - 1 outlet for refrigerator
- Hallway Width 1.5 meters



**Contact Persons** 

Jess Valentin Nunez jess.nunez@smdevelopment.com

Nico Huliganga nico.huliganga@smdevelopment.com

THANK YOU