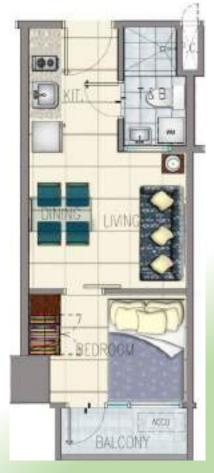

TYPICAL I-BEDROOM UNIT

1

| ROOM          | FLIDOR AREA      |                 |
|---------------|------------------|-----------------|
| DESCRIPTION   | Square Meterscol | Square Feet (#) |
| Living Area   | 3.626            | 33.041          |
| Cining Area   | 3.736            | 40.218          |
| Kitchen Area  | 5.754            | 61.038          |
| Tollet & Bade | 3.264            | 25.133          |
| Deciroore     | 7.087            | 70.294          |
| Balcony       | 2.427            | 28.277          |
| Total         | 26.094           | 280.873         |

I-BEDROOM UNIT W/ BALCONY

"For training purposes only. This material may be subject to change and not for reproduction and distribution without prior consent of developer. Data is as of September 30, 2020. Please check latest announcement by Sales Council."