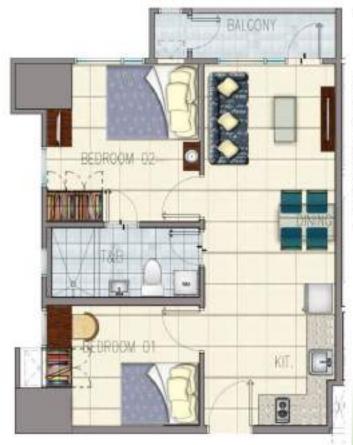

#### UNIT FLOOR PLAN

| 2-B           | EDROOM UNI        | T                |  |
|---------------|-------------------|------------------|--|
| ROOM          | FLOOR AREA        |                  |  |
| DESCRIPTION   | Square Meterson?) | Square Feet (\$* |  |
| Living Area   | 7.830             | 84.281           |  |
| Dining Area   | 5.463             | 58.803           |  |
| Kitchen Area  | 8.424             | 90.675           |  |
| Toilet & Bath | 5.165             | 55.811           |  |
| Bedroom 01    | 8.925             | 96.068           |  |
| Bedroom 02    | 11.220            | 120.771          |  |
| Drying Arisa  | 0.850             | 0.140            |  |
| Balcony       | 3.225             | 34.714           |  |
| Total         | 51,122            | 550.273          |  |

| T | 2-BEDROOM | U  | NIT    |
|---|-----------|----|--------|
|   | NOT NOT   | 11 | BUNK B |

"For training purposes only. This material may be subject to change and not for reproduction and distribution without prior consent of developer. Data is as of September 30, 2020. Please check latest announcement by Sales Council."