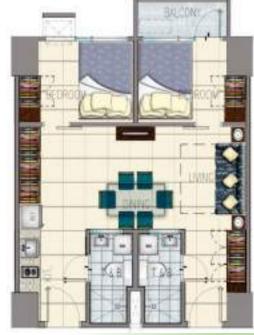

#### UNIT FLOOR PLAN

| 2-B           | EDROOM UNI        | T                |  |
|---------------|-------------------|------------------|--|
| ROOM          | FLOOR AREA        |                  |  |
| DESCRIPTION   | Square Meterson?) | Square Feet (\$* |  |
| Living Area   | 7.830             | 84.281           |  |
| Dining Area   | 5.463             | 58.803           |  |
| Kitchen Area  | 8.424             | 90.675           |  |
| Toilet & Bath | 5.165             | 55.811           |  |
| Bedroom 01    | 8.925             | 96.068           |  |
| Bedroom 02    | 11.220            | 120.771          |  |
| Drying Arisa  | 0.850             | 0.140            |  |
| Balcony       | 3.225             | 34.714           |  |
| Total         | 51,122            | 550.273          |  |

| T | 2-BEDROOM | U  | NIT    |
|---|-----------|----|--------|
|   | NOT NOT   | 11 | BUNK B |

"For training purposes only. This material may be subject to change and not for reproduction and distribution without prior consent of developer. Data is as of September 30, 2020. Please check latest announcement by Sales Council."

#### **UNIT FLOOR PLAN**

"For training purposes only. This material may be subject to change and not for reproduction and distribution without prior consent of developer. Data is as of September 30, 2020. Please check latest announcement by Sales Council."