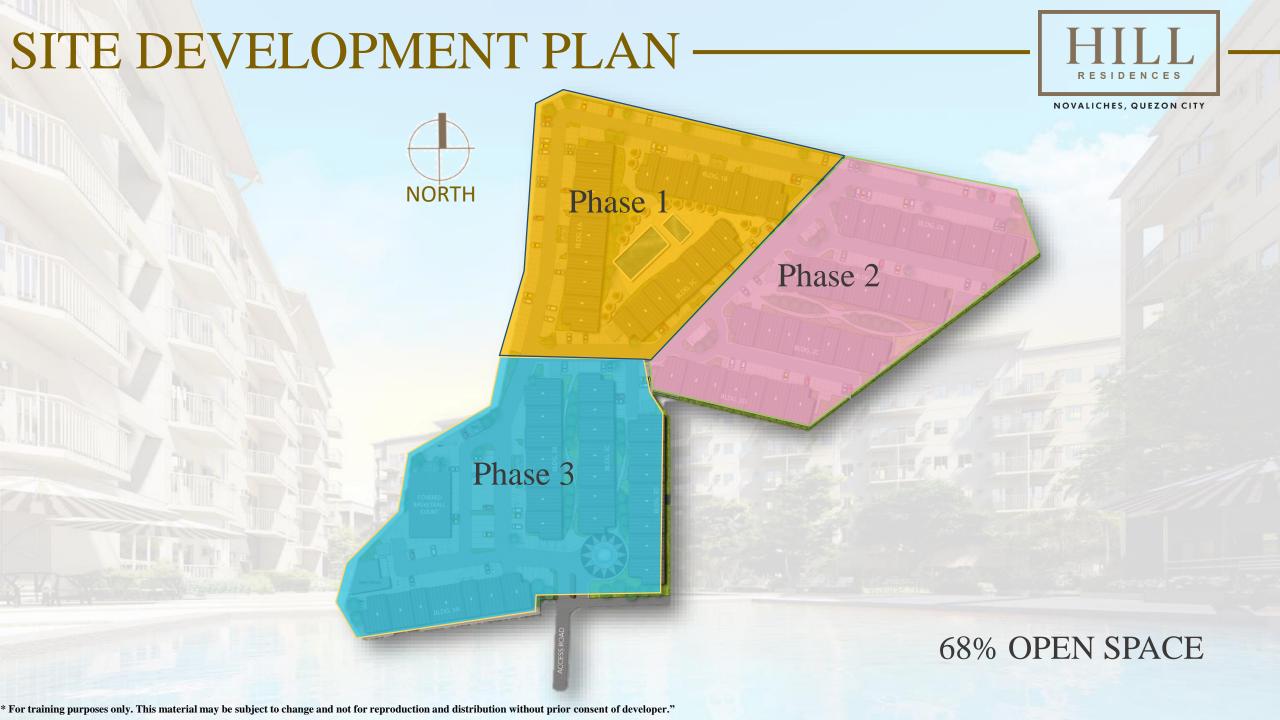

# PROJECT DETAILS —

| No. of Buildings         | 11 Buildings           |
|--------------------------|------------------------|
| No. of Floors            | MRB (5-6 Floors)       |
| No. of Units / Floor     | 33 Units / floor       |
| No of Parking slots      | 442 slots              |
| No of Units              | 1,717 units            |
| Project Launch Date      | Phase 1: April 2019    |
|                          | Phase 2: August 2019   |
|                          | Phase 3: June 2020     |
| Tentative Turnover Date: | Phase 1: RFO           |
|                          | Phase 2: December 2024 |
|                          | Phase 3: December 2025 |