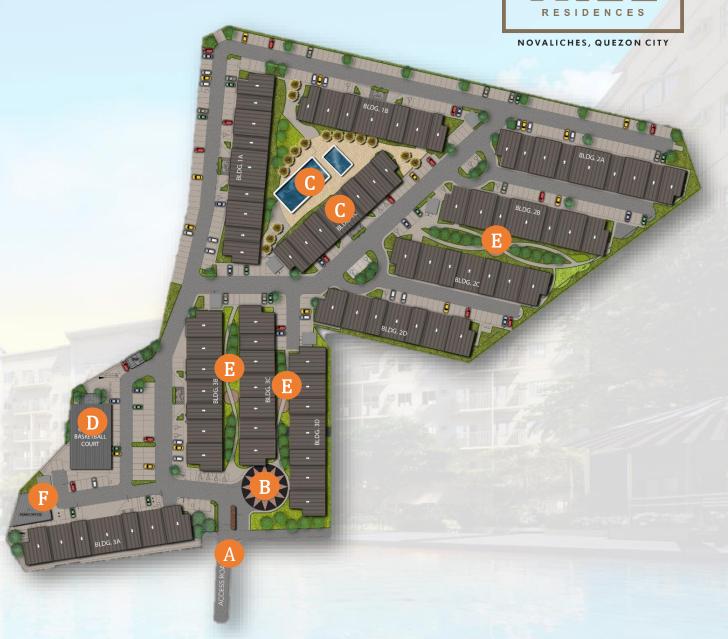

#### **AMENITY MAP-**

- Central Park
  - Swimming Pool
  - Landscape Area
  - Function Room

# COVERED BASKETBALL COURT

\* For training purposes only. This material may be subject to change and not for reproduction and distribution without prior consent of developer."

## LINEAR PARK

**CENTRAL AMENITY** 