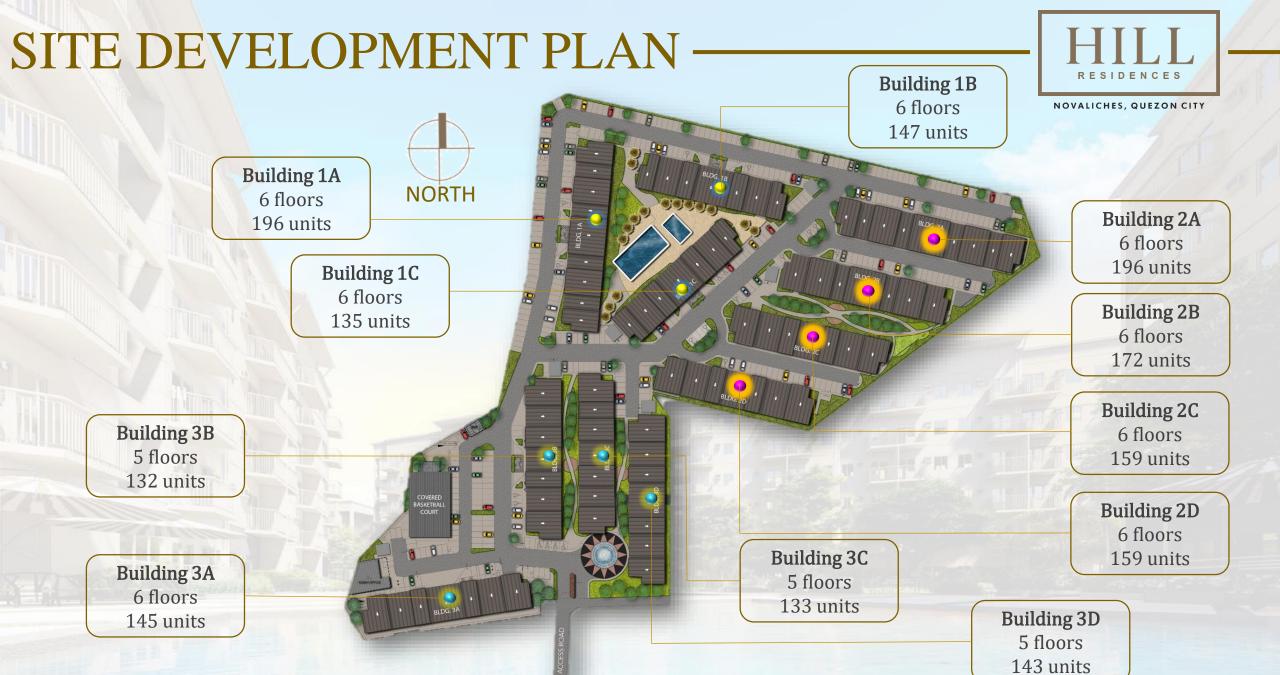

# PROJECT DETAILS —

| No. of Buildings         | 11 Buildings           |
|--------------------------|------------------------|
| No. of Floors            | MRB (5-6 Floors)       |
| No. of Units / Floor     | 33 Units / floor       |
| No of Parking slots      | 442 slots              |
| No of Units              | 1,717 units            |
| Project Launch Date      | Phase 1: April 2019    |
|                          | Phase 2: August 2019   |
|                          | Phase 3: June 2020     |
| Tentative Turnover Date: | Phase 1: RFO           |
|                          | Phase 2: December 2024 |
|                          | Phase 3: December 2025 |

## **BUILDING CHART -**

#### TYPICAL BUILDING PHASE 1 &2

| 7F - RESIDENTIAL |
|------------------|
| 6F - RESIDENTIAL |
| 5F - RESIDENTIAL |
| 3F - RESIDENTIAL |
| 2F - RESIDENTIAL |
| GF - RESIDENTIAL |

#### BUILDING 3 A

| 7F - RESIDENTIAL |
|------------------|
| 6F - RESIDENTIAL |
| 5F - RESIDENTIAL |
| 3F - RESIDENTIAL |
| 2F - RESIDENTIAL |
| GF - PARKING     |
|                  |

#### BUILDING 1 C

| 7F - RESIDENTIAL |              |  |
|------------------|--------------|--|
| 6F - RESIDENTIAL |              |  |
| 5F - RESIDENTIAL |              |  |
| 3F - RESIDENTIAL |              |  |
| 2F - RESIDENTIAL |              |  |
| GF - RESIDENTIAL | GF - AMENITY |  |

#### **TYPICAL BUILDING PHASE 3**

| 6F - RESIDENTIAL |
|------------------|
| 5F - RESIDENTIAL |
| 3F - RESIDENTIAL |
| 2F - RESIDENTIAL |
| GF - RESIDENTIAL |