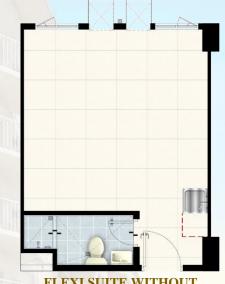

#### **FLEXI PROOF HOMES**

NOVALICHES, QUEZON CITY

FLEXI SUITE WITHOUT
BALCONY
(STANDARD DELIVERABLE)

SUGGESTED LAYOUT FOR 1BR

SUGGESTED LAYOUT FOR 2BR

Flexi Suites are designed to adapt to the buyer's growing and changing needs.