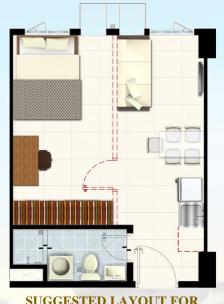

#### **FLEXI PROOF HOMES**

NOVALICHES, QUEZON CITY

FLEXI SUITE WITHOUT
BALCONY
(STANDARD DELIVERABLE)

SUGGESTED LAYOUT FOR 1BR

SUGGESTED LAYOUT FOR 2BR

Flexi Suites are designed to adapt to the buyer's growing and changing needs.