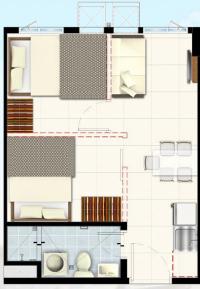

#### **FLEXI PROOF HOMES**

NOVALICHES, QUEZON CITY

FLEXI SUITE WITHOUT
BALCONY
(STANDARD DELIVERABLE)

SUGGESTED LAYOUT FOR 1BR

SUGGESTED LAYOUT FOR 2BR

Flexi Suites are designed to adapt to the buyer's growing and changing needs.