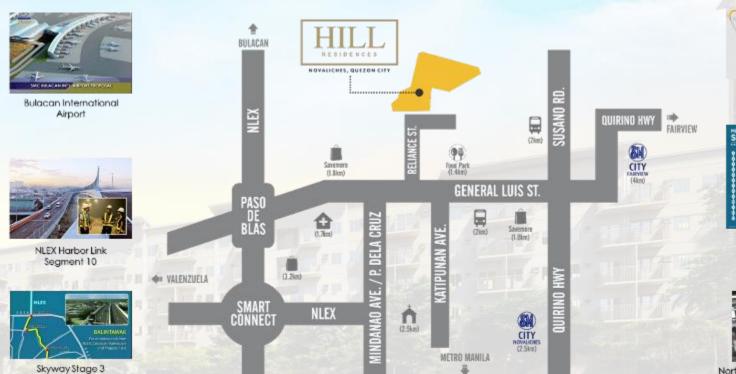

- Strategic Location
- The only master-planned development in the area

3 Affordable investment

Hill is in a strategic location.

North Ave. Grand Central Station

The project is at the center of public infrastructure developments.

# Hill is in a strategic location.

The entire stretch of General Luis is a 5.7km road lined up with schools, banks and commercial establishments in the area.

Hill is the only master-planned development in the area.

Hill is the only master-planned development in the area.

NOVALICHES, QUEZON CITY

Hill is an affordable investment.

Non-VAT
Units
with current promos