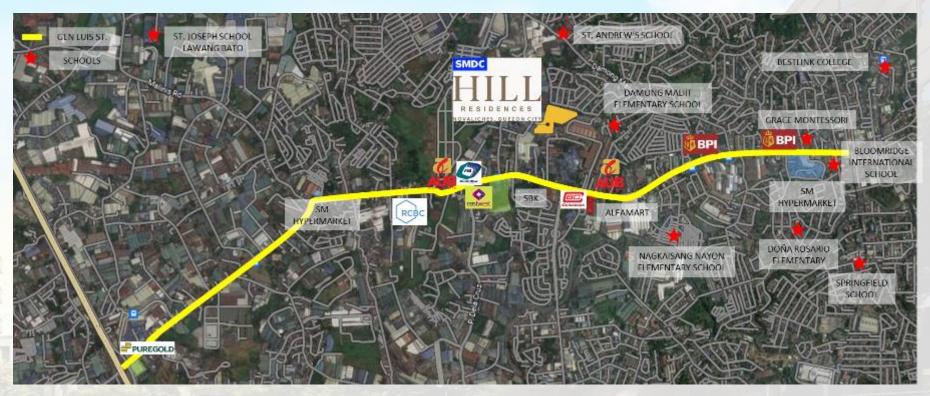

- Strategic Location
- The only master-planned development in the area

3 Affordable investment

Hill is in a strategic location.

North Ave. Grand Central Station

The project is at the center of public infrastructure developments.

# Hill is in a strategic location.

The entire stretch of General Luis is a 5.7km road lined up with schools, banks and commercial establishments in the area.

Hill is the only master-planned development in the area.

Hill is the only master-planned development in the area.

NOVALICHES, QUEZON CITY

Hill is an affordable investment.

Non-VAT
Units
with current promos