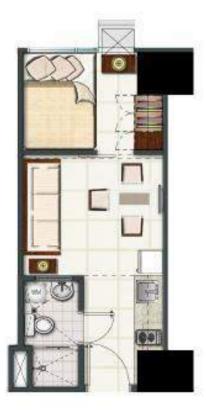

## Tower 1 Unit Choices

1-Bedroom Unit with Balcony Approx 27 sqm

1-Bedroom Unit Approx 23 sqm

Studio Unit Approx 20 sqm

For information and training purposes only. Not intended as a selling tool.

## Tower 1 Unit Choices

1-Bedroom Deluxe Approx 32 sqm

2-Bedroom Unit Approx 32 sqm

Light

For information and training purposes only. Not intended as a selling tool.