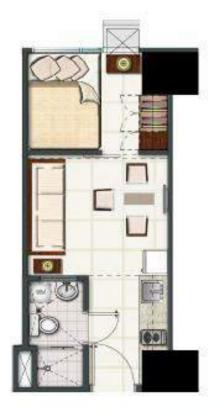

## Tower 1 Unit Choices

1-Bedroom Unit with Balcony Approx 27 sqm

1-Bedroom Unit Approx 23 sqm

Studio Unit Approx 20 sqm

For information and training purposes only. Not intended as a selling tool.

## Tower 1 Unit Choices

1-Bedroom Deluxe Approx 32 sqm

2-Bedroom Unit Approx 32 sqm

Light

For information and training purposes only. Not intended as a selling tool.