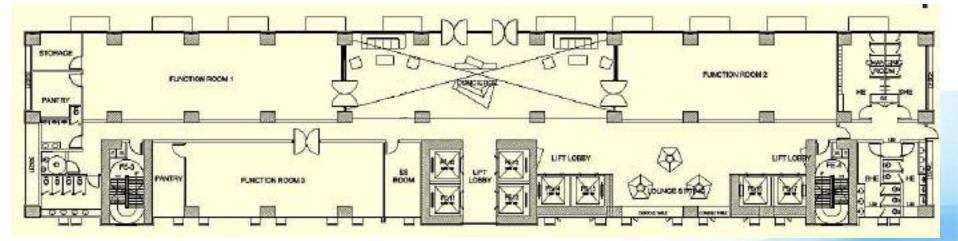

# **Project Features**

- Grand Lobby
- Landscaped amenity area at the Recreational Deck (8<sup>th</sup> Floor) with an area of about 8,000 sqm
  - ✓ 4 Swimming pools (2 adult pools, 2 kiddie pools)
  - ✓ Gazebos
  - ✓ 3 Function rooms
  - ✓ Gym
  - ✓ Jogging path
  - ✓ Children's Play Area

#### 8<sup>th</sup> FLOOR PLAN

FLOOR PLAN TOWER 1

11<sup>th</sup> - 49<sup>th</sup> FLOOR PLAN