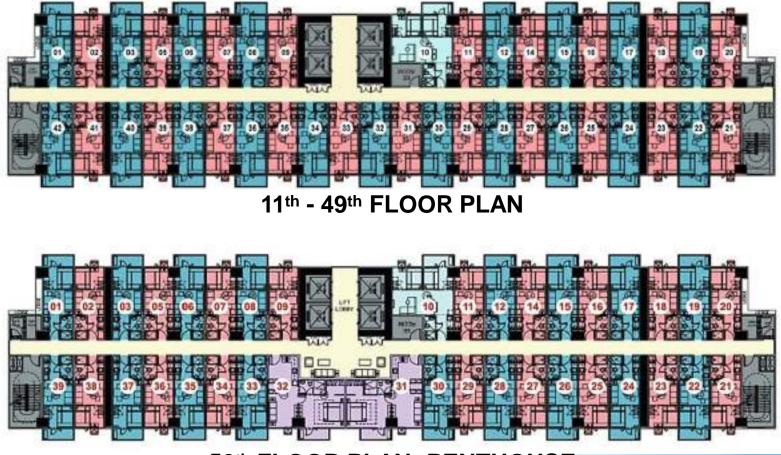

#### 8<sup>th</sup> FLOOR PLAN

FLOOR PLAN TOWER 1

11<sup>th</sup> - 49<sup>th</sup> FLOOR PLAN

#### 50th FLOOR PLAN; PENTHOUSE

## FLOOR PLAN TOWER 2

11<sup>th</sup> - 49<sup>th</sup> FLOOR PLAN