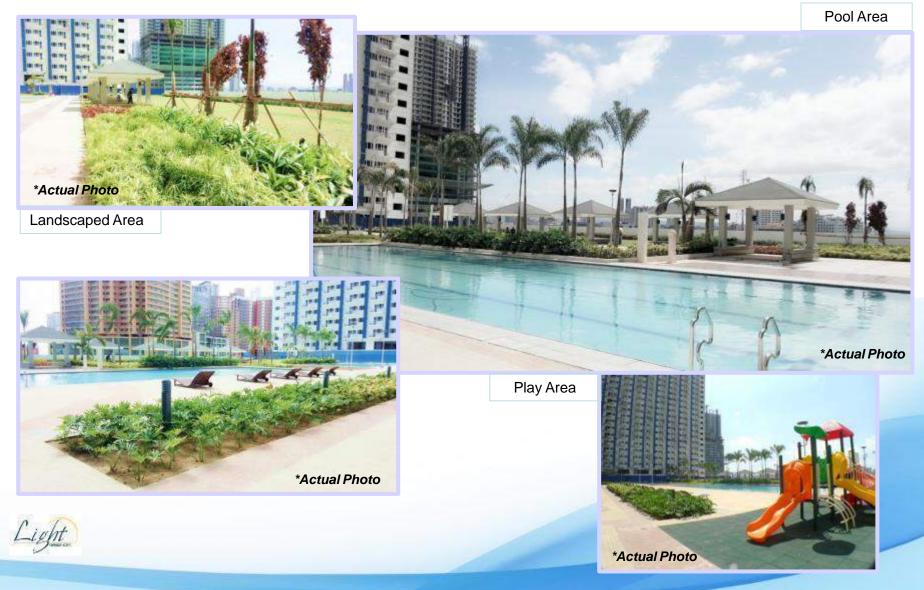

# **Project Features**

- Grand Lobby
- Landscaped amenity area at the Recreational Deck (8<sup>th</sup> Floor) with an area of about 8,000 sqm
  - ✓ 4 Swimming pools (2 adult pools, 2 kiddie pools)
  - ✓ Gazebos
  - ✓ 3 Function rooms
  - ✓ Gym
  - ✓ Jogging path
  - ✓ Children's Play Area

## **Recreational Deck**

8<sup>th</sup> Floor – Common Amenities

## Tower 1 8<sup>th</sup> Floor – Common Amenities

Amenities & Pasig Skyline

EDSA & Mandaluyong Skyline

## Tower 1 8<sup>th</sup> Floor – Common Amenities

For information and training purposes only. Not intended as a selling tool.

Photos from site visits and various sources online