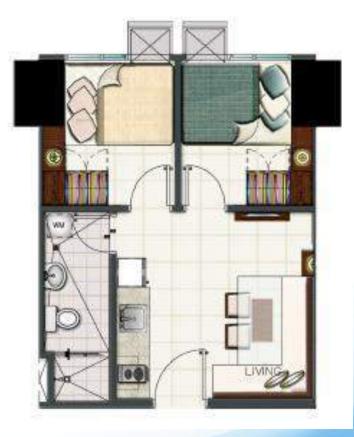

## Tower 2 Unit Choices

1-Bedroom Unit with Balcony Approx 27 sqm

1-Bedroom Unit Approx 23 sqm

2-Bedroom Unit with Balcony Approx 44 sqm

FLOOR PLAN TOWER 3

## Tower 3 Unit Choices

1-Bedroom Unit with Balcony Approx 27 sqm

1-Bedroom Unit Approx 23 sqm

2-Bedroom Unit with Balcony Approx 44 sqm