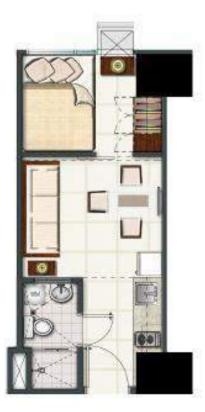

## Tower 1 Unit Choices

1-Bedroom Unit with Balcony Approx 27 sqm

1-Bedroom Unit Approx 23 sqm

Studio Unit Approx 20 sqm

For information and training purposes only. Not intended as a selling tool.

## Tower 1 Unit Choices

1-Bedroom Deluxe Approx 32 sqm

2-Bedroom Unit Approx 32 sqm

Light

For information and training purposes only. Not intended as a selling tool.