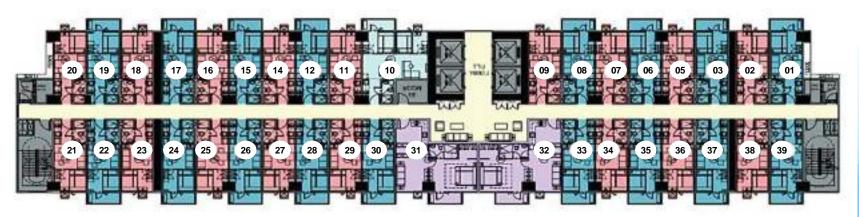

## FLOOR PLAN TOWER 2

10<sup>th</sup> FLOOR PLAN

## FLOOR PLAN TOWER 2

11<sup>th</sup> - 49<sup>th</sup> FLOOR PLAN

## Tower 2 Unit Choices

1-Bedroom Unit with Balcony Approx 27 sqm

1-Bedroom Unit Approx 23 sqm

2-Bedroom Unit with Balcony Approx 44 sqm

FLOOR PLAN TOWER 3