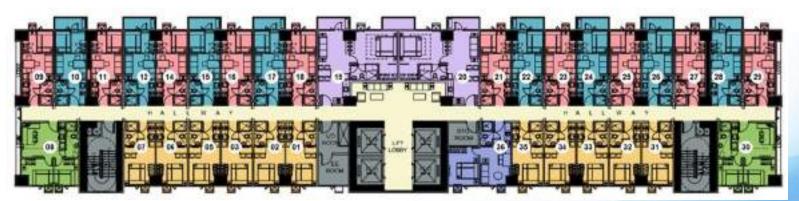

: 100%
  - Residential units:
    - > 1 light receptacle for each bedroom
    - > 1 light receptacle for living room
    - 1 outlet for refrigerator
- 3 levels of above ground parking (Podium 3, 5 and 7)

-Total no. of parking residential parking slots: 931 slots

-Total no. of parking slots with commercial: 1,061 slots

## **Recreational Deck**

8<sup>th</sup> Floor – Common Amenities



## Tower 1 8<sup>th</sup> Floor – Common Amenities



Amenities & Pasig Skyline



EDSA & Mandaluyong Skyline



## Tower 1 8<sup>th</sup> Floor – Common Amenities



For information and training purposes only. Not intended as a selling tool.

Photos from site visits and various sources online







#### 8<sup>th</sup> FLOOR PLAN





FLOOR PLAN TOWER 1





11<sup>th</sup> - 49<sup>th</sup> FLOOR PLAN



#### 50th FLOOR PLAN; PENTHOUSE



## Tower 1 Unit Choices



1-Bedroom Unit with Balcony Approx 27 sqm



1-Bedroom Unit Approx 23 sqm

Studio Unit Approx 20 sqm

For information and training purposes only. Not intended as a selling tool.

## Tower 1 Unit Choices



1-Bedroom Deluxe Approx 32 sqm



2-Bedroom Unit Approx 32 sqm

Light

For information and training purposes only. Not intended as a selling tool.

## FLOOR PLAN TOWER 2





10<sup>th</sup> FLOOR PLAN



## FLOOR PLAN TOWER 2





11<sup>th</sup> - 49<sup>th</sup> FLOOR PLAN



#### 50th FLOOR PLAN; PENTHOUSE



## Tower 2 Unit Choices



1-Bedroom Unit with Balcony Approx 27 sqm



1-Bedroom Unit Approx 23 sqm



2-Bedroom Unit with Balcony Approx 44 sqm









FLOOR PLAN TOWER 3





#### 50th FLOOR PLAN; PENTHOUSE



#