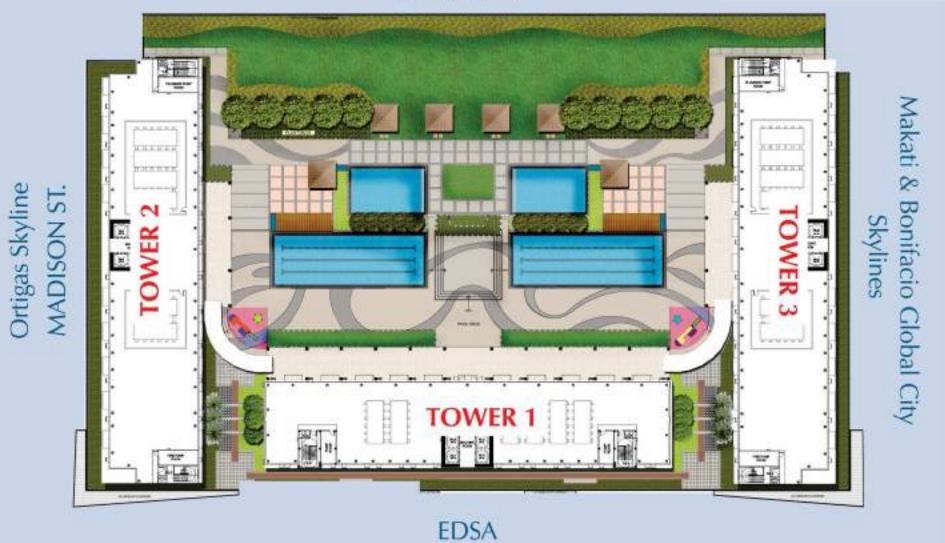

# Site Development Plan

Pasig Skyline

# **Project Overview**

- Situated on a 1.9-hectare prime lot at the corner of EDSA and Madison St. in Mandaluyong.
- 3 Residential towers with a common podium which consists of commercial spaces and parking levels
- Total inventory is 4,227 units
- No. of units Per type:
  - Studio 391 units
  - o 1 Bedroom 1,882
  - o 1 Bedroom with Balcony 1,772
  - o 2 Bedroom 71
  - o 2 Bedroom with Balcony 107
  - o 1 Bedroom Suite at PH 4
- Total number of parking spaces is 931 slots

A mixed use condominium development with residential and retail component.

|                              | Tower 1 | : 1,307 units        |                      |
|------------------------------|---------|----------------------|----------------------|
| <b>Tower 2</b> : 1,460 units |         | Turnover:<br>Q3 2013 | Tower 3: 1 460 units |
| t.                           |         |                      | Tower 3: 1,460 units |