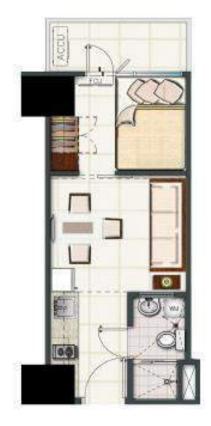

## Tower 1 Unit Choices

1-Bedroom Unit with Balcony Approx 27 sqm

1-Bedroom Unit Approx 23 sqm

Studio Unit Approx 20 sqm

For information and training purposes only. Not intended as a selling tool.

## Tower 1 Unit Choices

1-Bedroom Deluxe Approx 32 sqm

2-Bedroom Unit Approx 32 sqm

Light

For information and training purposes only. Not intended as a selling tool.