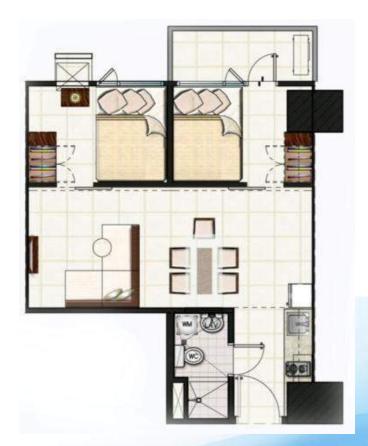

## Tower 2 Unit Choices

1-Bedroom Unit with Balcony Approx 27 sqm

1-Bedroom Unit Approx 23 sqm

2-Bedroom Unit with Balcony Approx 44 sqm

FLOOR PLAN TOWER 3

## Tower 3 Unit Choices

1-Bedroom Unit with Balcony Approx 27 sqm

1-Bedroom Unit Approx 23 sqm

2-Bedroom Unit with Balcony Approx 44 sqm