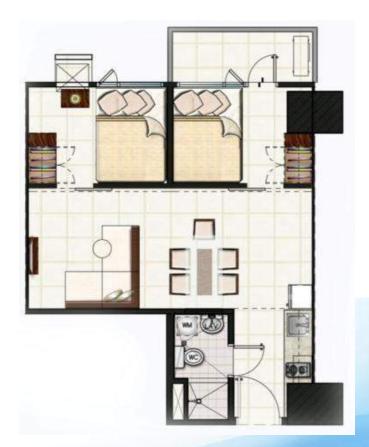

## Tower 2 Unit Choices

1-Bedroom Unit with Balcony Approx 27 sqm

1-Bedroom Unit Approx 23 sqm

2-Bedroom Unit with Balcony Approx 44 sqm

FLOOR PLAN TOWER 3

## Tower 3 Unit Choices

1-Bedroom Unit with Balcony Approx 27 sqm

1-Bedroom Unit Approx 23 sqm

2-Bedroom Unit with Balcony Approx 44 sqm