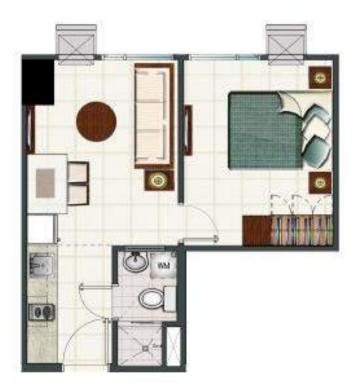

## Tower 2 Unit Choices

1-Bedroom Unit with Balcony Approx 27 sqm

1-Bedroom Unit Approx 23 sqm

2-Bedroom Unit with Balcony Approx 44 sqm

FLOOR PLAN TOWER 3

## Tower 3 Unit Choices

1-Bedroom Unit with Balcony Approx 27 sqm

1-Bedroom Unit Approx 23 sqm

2-Bedroom Unit with Balcony Approx 44 sqm