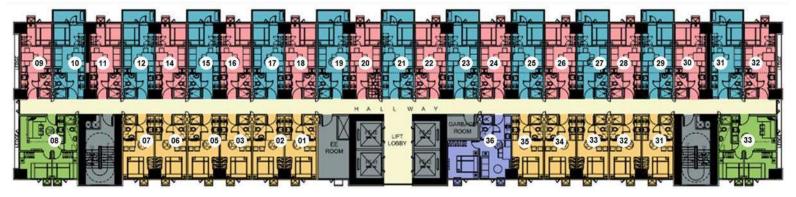

#### 8<sup>th</sup> FLOOR PLAN

FLOOR PLAN TOWER 1

11<sup>th</sup> - 49<sup>th</sup> FLOOR PLAN

## FLOOR PLAN TOWER 2

11<sup>th</sup> - 49<sup>th</sup> FLOOR PLAN