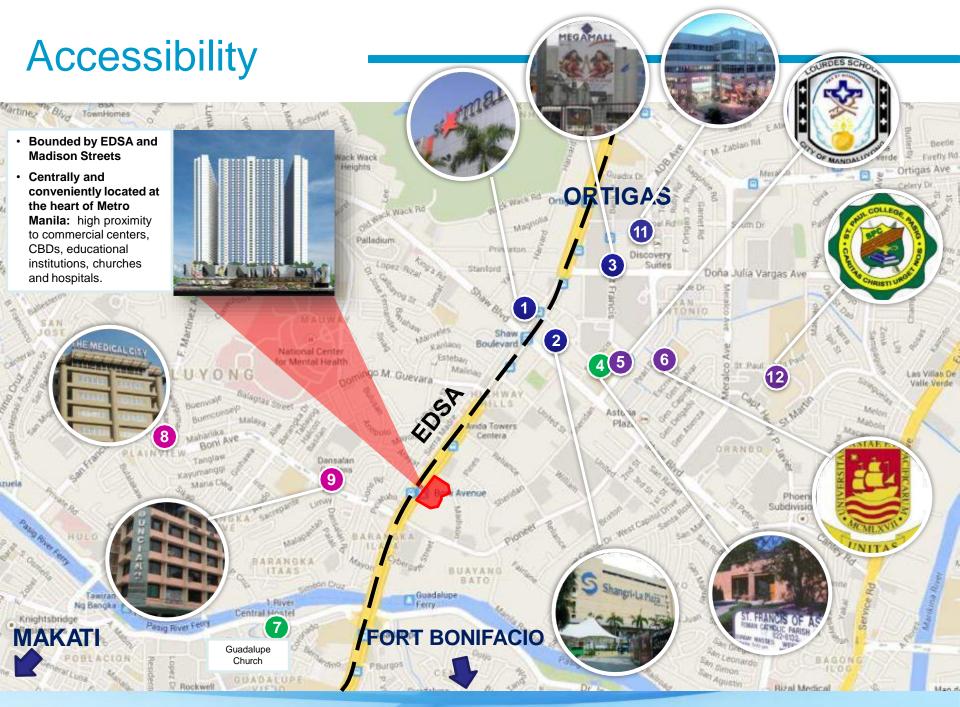

# Location

- Bounded by EDSA and Madison Streets
- Centrally and conveniently located at the heart of Metro Manila: high proximity to commercial centers, CBDs, educational institutions, churches and hospitals.