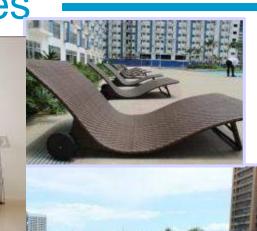

# **Project Features**

- Grand Lobby
- Landscaped amenity area at the Recreational Deck (8<sup>th</sup> Floor) with an area of about 8,000 sqm
  - ✓ 4 Swimming pools (2 adult pools, 2 kiddie pools)
  - ✓ Gazebos
  - ✓ 3 Function rooms
  - ✓ Gym
  - ✓ Jogging path
  - ✓ Children's Play Area

## **Recreational Deck**

8<sup>th</sup> Floor – Common Amenities

## Tower 1 8<sup>th</sup> Floor – Common Amenities

Amenities & Pasig Skyline

EDSA & Mandaluyong Skyline

## Tower 1 8<sup>th</sup> Floor – Common Amenities

For information and training purposes only. Not intended as a selling tool.

Photos from site visits and various sources online