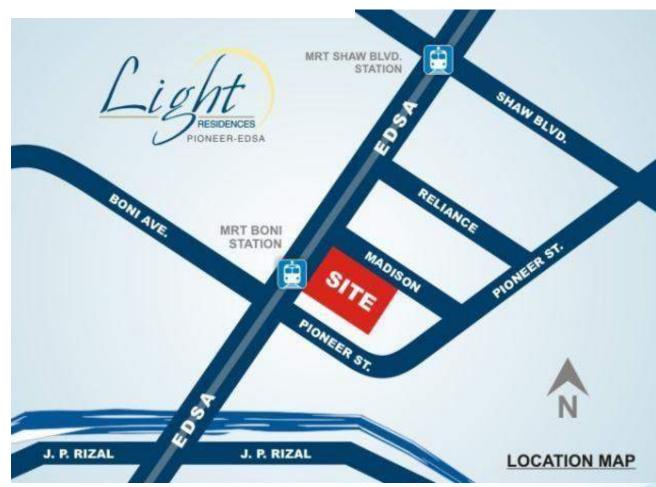

# **Edsa-Boni MRT Station**

# Location

- Bounded by EDSA and Madison Streets
- Centrally and conveniently located at the heart of Metro Manila: high proximity to commercial centers, CBDs, educational institutions, churches and hospitals.