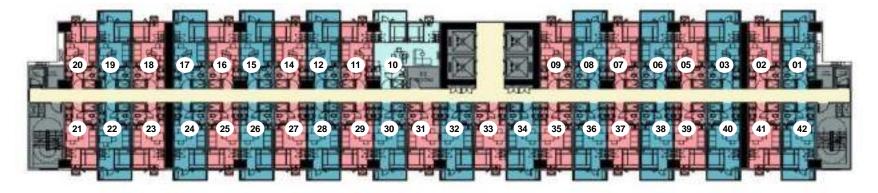

#### 8<sup>th</sup> FLOOR PLAN

FLOOR PLAN TOWER 1

11<sup>th</sup> - 49<sup>th</sup> FLOOR PLAN

## Tower 1 Unit Choices

1-Bedroom Unit with Balcony Approx 27 sqm

1-Bedroom Unit Approx 23 sqm

Studio Unit Approx 20 sqm

For information and training purposes only. Not intended as a selling tool.

## Tower 1 Unit Choices

1-Bedroom Deluxe Approx 32 sqm

2-Bedroom Unit Approx 32 sqm

Light

For information and training purposes only. Not intended as a selling tool.