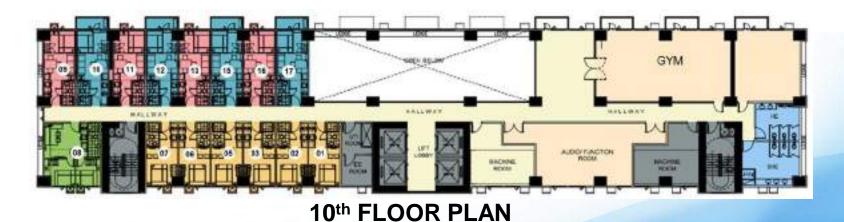

tank
- CCTV

- Back-up power
  - Commercial spaces: 100%
  - Common areas: 100%
  - Residential units:
    - > 1 light receptacle for each bedroom
    - > 1 light receptacle for living room
    - 1 outlet for refrigerator
- 3 levels of above ground parking (Podium 3, 5 and 7)

-Total no. of parking residential parking slots: 931 slots

-Total no. of parking slots with commercial: 1,061 slots

## **Recreational Deck**

8<sup>th</sup> Floor – Common Amenities



## Tower 1 8<sup>th</sup> Floor – Common Amenities



Amenities & Pasig Skyline



EDSA & Mandaluyong Skyline



## Tower 1 8<sup>th</sup> Floor – Common Amenities



For information and training purposes only. Not intended as a selling tool.

Photos from site visits and various sources online







#### 8<sup>th</sup> FLOOR PLAN





FLOOR PLAN TOWER 1





11<sup>th</sup> - 49<sup>th</sup> FLOOR PLAN



#### 50th FLOOR PLAN; PENTHOUSE



## Tower 1 Unit Choices



1-Bedroom Unit with Balcony Approx 27 sqm



1-Bedroom Unit Approx 23 sqm

Studio Unit Approx 20 sqm

For information and training purposes only. Not intended as a selling tool.

## Tower 1 Unit Choices



1-Bedroom Deluxe Approx 32 sqm



2-Bedroom Unit Approx 32 sqm

Light

For information and training purposes only. Not intended as a selling tool.

## FLOOR PLAN TOWER 2





10<sup>th</sup> FLOOR PLAN



## FLOOR PLAN TOWER 2





11<sup>th</sup> - 49<sup>th</sup> FLOOR PLAN



#### 50th FLOOR PLAN; PENTHOUSE



## Tower 2 Unit Choices



1-Bedroom Unit with Balcony Approx 27 sqm



1-Bedroom Unit Approx 23 sqm



2-Bedroom Unit with Balcony Approx 44