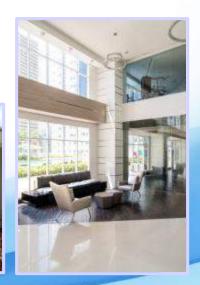

# **Project Features**

- Grand Lobby
- Landscaped amenity area at the Recreational Deck (8<sup>th</sup> Floor) with an area of about 8,000 sqm
  - ✓ 4 Swimming pools (2 adult pools, 2 kiddie pools)
  - ✓ Gazebos
  - ✓ 3 Function rooms
  - ✓ Gym
  - ✓ Jogging path
  - ✓ Children's Play Area

## **Recreational Deck**

8<sup>th</sup> Floor – Common Amenities

## Tower 1 8<sup>th</sup> Floor – Common Amenities

Amenities & Pasig Skyline

EDSA & Mandaluyong Skyline

## Tower 1 8<sup>th</sup> Floor – Common Amenities

For information and training purposes only. Not intended as a selling tool.

Photos from site visits and various sources online