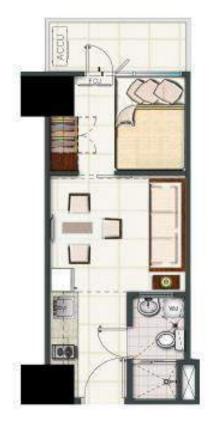

## Tower 1 Unit Choices

1-Bedroom Unit with Balcony Approx 27 sqm

1-Bedroom Unit Approx 23 sqm

Studio Unit Approx 20 sqm

For information and training purposes only. Not intended as a selling tool.

## Tower 1 Unit Choices

1-Bedroom Deluxe Approx 32 sqm

2-Bedroom Unit Approx 32 sqm

Light

For information and training purposes only. Not intended as a selling tool.