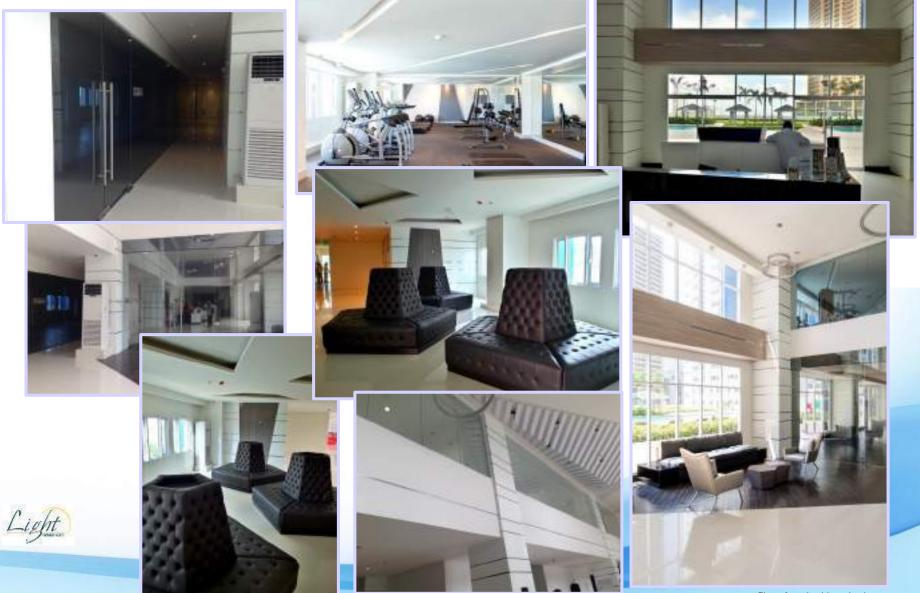

# **Project Features**

- Grand Lobby
- Landscaped amenity area at the Recreational Deck (8<sup>th</sup> Floor) with an area of about 8,000 sqm
  - ✓ 4 Swimming pools (2 adult pools, 2 kiddie pools)
  - ✓ Gazebos
  - ✓ 3 Function rooms
  - ✓ Gym
  - ✓ Jogging path
  - ✓ Children's Play Area

## Tower 1 8<sup>th</sup> Floor – Common Amenities

Amenities & Pasig Skyline

EDSA & Mandaluyong Skyline

## Tower 1 8<sup>th</sup> Floor – Common Amenities

For information and training purposes only. Not intended as a selling tool.

Photos from site visits and various sources online