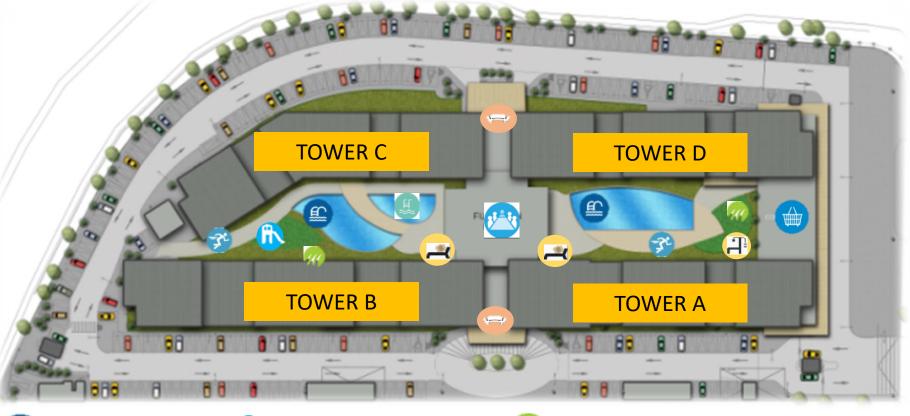

#### **Address:**

Lot 9, National Highway Corner Susana Avenue, Brgy. Tunasan, Muntinlupa City

Lot Area: 1.8 hectares

No. of Towers 4 Towers No. of Floors: 7 Floors

No. of Units/Tower:

TA: 187 TB: 234 TC: 201 TD: 182

No. of Units 804 units No. of Parking Slots: 201 slots

Adult Pool

Children's Playground

Landscaped Walkway/ Pocket parks

Children's Pool

Jogging Trails

**Grand Residential Lobbies** 

Outdoor Lounges

Fitness Stations

Commercial Area

Function Room

<sup>\*</sup> For training purposes only. This material may be subject to change and not for reproduction and distribution without prior consent of developer.