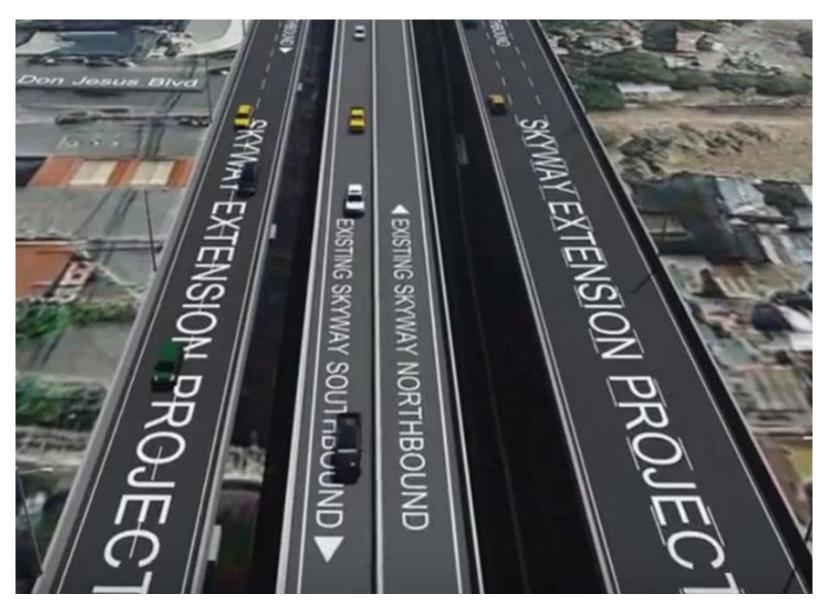

### **SKYWAY EXTENSION**

The Skyway connects the North and South Luzon Expressways (NLEX and SLEX) with access to the Ninoy Aquino International via the NAIA Expressway (NAIAX).

The completion of the **Skyway Extension Project** extends the access of the Skyway to the South Luzon Expressway's Susana Heights Exit.