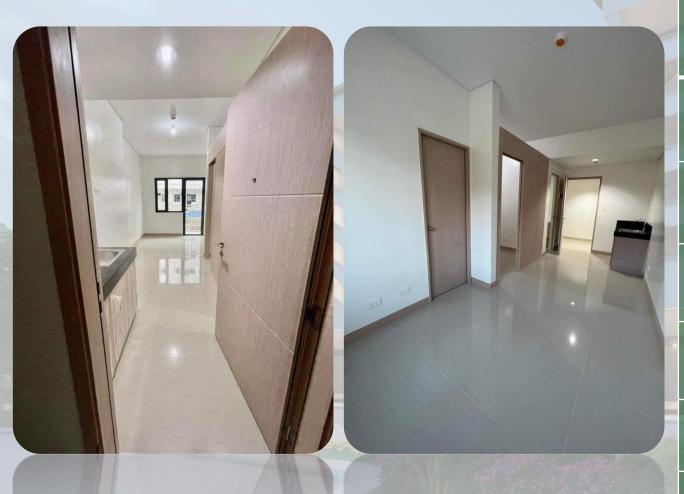

### Living Room/Bedroom

- Painted Walls and Ceiling
- Homogeneous Floor Tiles
- Painted interior Drywall and Laminated low wall partition for bedrooms

### Kitchen

- Painted Walls and Ceiling
- Homogeneous Floor Tiles
- Kitchen Sink
- Kitchen Countertop with Base Cabinets

### Bathroom

- Combination of Painted Wall and Wall Tiles
- Ceramic Floor Tiles
- Water Closet, Lavatory, Shower Set, Soap Holder, Tissue Holder

### Balcony

- Powder Coated Railings
- Ceramic Floor Tiles

<sup>\*</sup> For training purposes only. This material may be subject to change and not for reproduction and distribution without prior consent of developer.