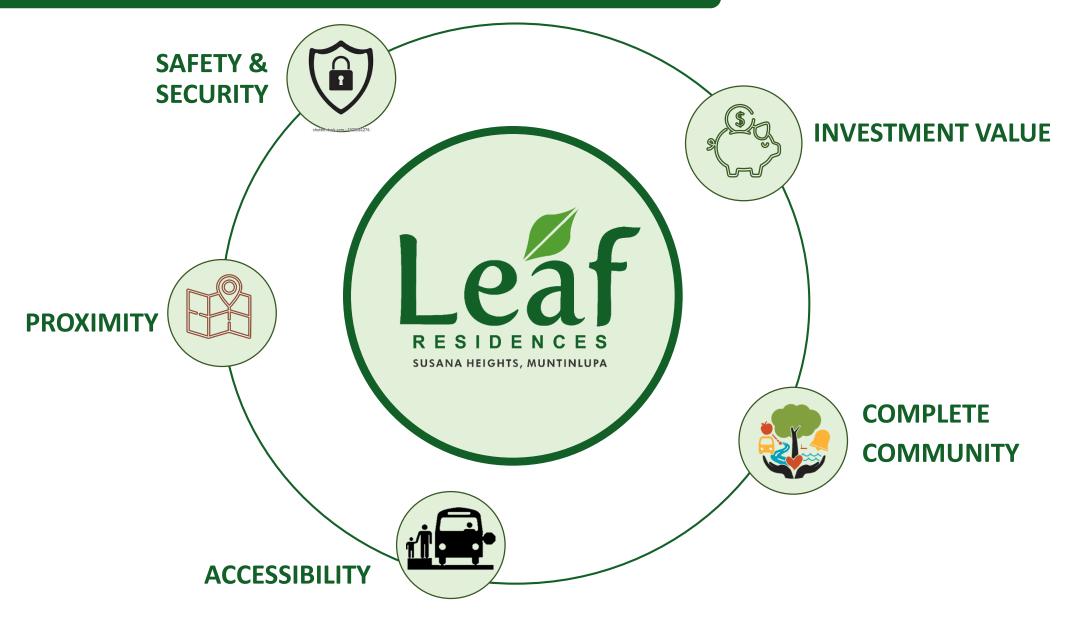

### **PROJECT OVERVIEW**

#### **Address:**

Lot 9, National Highway Corner Susana Avenue, Brgy. Tunasan, Muntinlupa City

Lot Area: 1.8 hectares

No. of Towers 4 Towers No. of Floors: 7 Floors

No. of Units/Tower:

TA: 187 TB: 234 TC: 201 TD: 182

No. of Units 804 units No. of Parking Slots: 201 slots

Adult Pool

Children's Playground

Landscaped Walkway/ Pocket parks

Children's Pool

Jogging Trails

**Grand Residential Lobbies** 

Outdoor Lounges

Fitness Stations

Commercial Area

Function Room

<sup>\*</sup> For training purposes only. This material may be subject to change and not for reproduction and distribution without prior consent of developer.