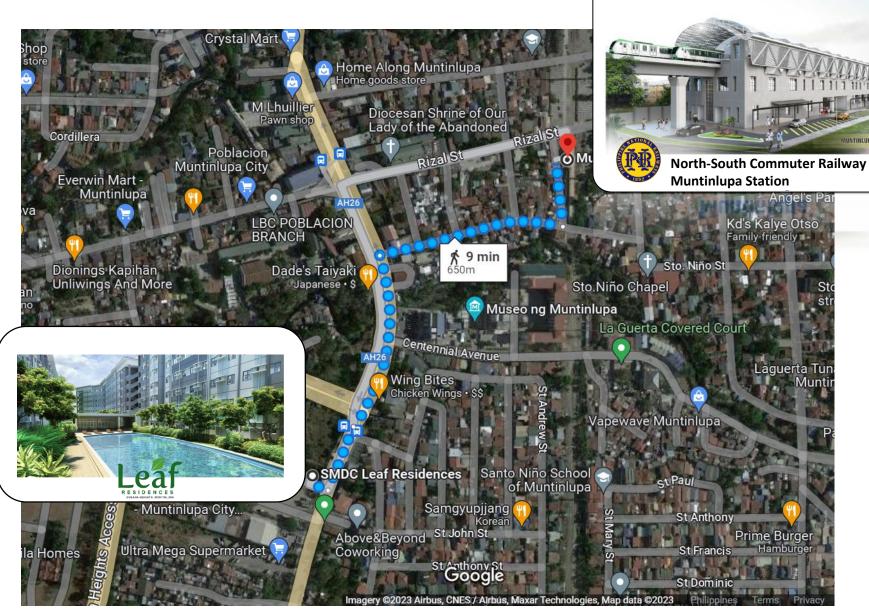

# NORTH-SOUTH COMMUTER RAILWAY

The North-South Commuter Railway (NSCR) is a 147km railway system.

It will stretch from Clark to Calamba, and will connect to other transport systems like the LRT1, LRT2, MRT3 and Metro Manila Subway lines.

The completion and integration of the different sections of the railway system will happen from 2024-2028

<sup>\*</sup> For training purposes only. This material may be subject to change and not for reproduction and distribution without prior consent of developer.