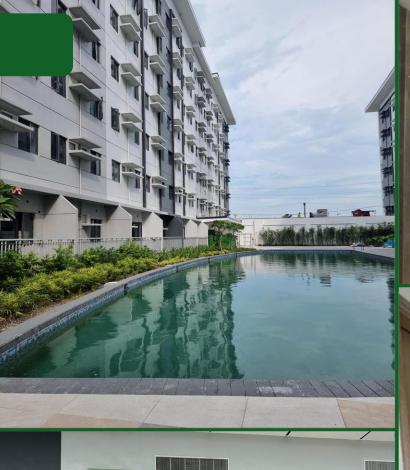

No. of Units 804 units No. of Parking Slots: 201 slots

Adult Pool

Children's Playground

Landscaped Walkway/ Pocket parks

Children's Pool

Jogging Trails

**Grand Residential Lobbies** 

Outdoor Lounges

Fitness Stations

Commercial Area

Function Room

<sup>\*</sup> For training purposes only. This material may be subject to change and not for reproduction and distribution without prior consent of developer.