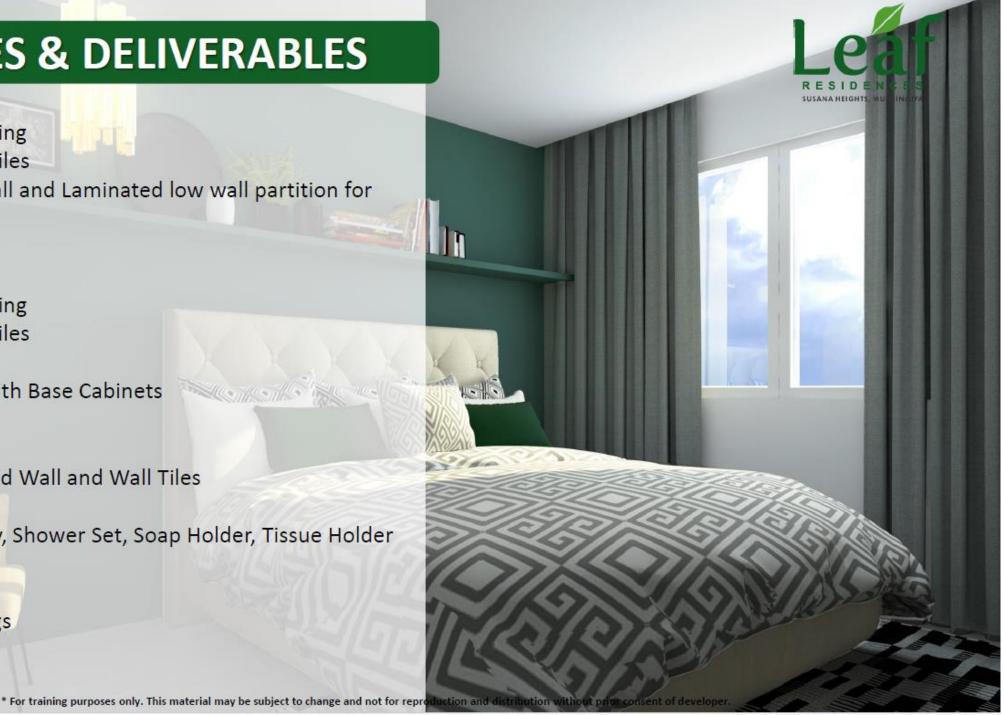

# **UNIT FINISHES & DELIVERABLES**

### Living Room/Bedroom

- Painted Walls and Ceiling
- Homogeneous Floor Tiles
- Painted interior Drywall and Laminated low wall partition for bedrooms

### Kitchen

- Painted Walls and Ceiling
- Homogeneous Floor Tiles
- Kitchen Sink
- Kitchen Countertop with Base Cabinets

### Bathroom

- Combination of Painted Wall and Wall Tiles
- Ceramic Floor Tiles
- Water Closet, Lavatory, Shower Set, Soap Holder, Tissue Holder

### Balcony

- Powder Coated Railings
- Ceramic Floor Tiles

<sup>\*</sup> For training purposes only. This material may be subject to change and not for reproduction and distribution without prior consent of developer.