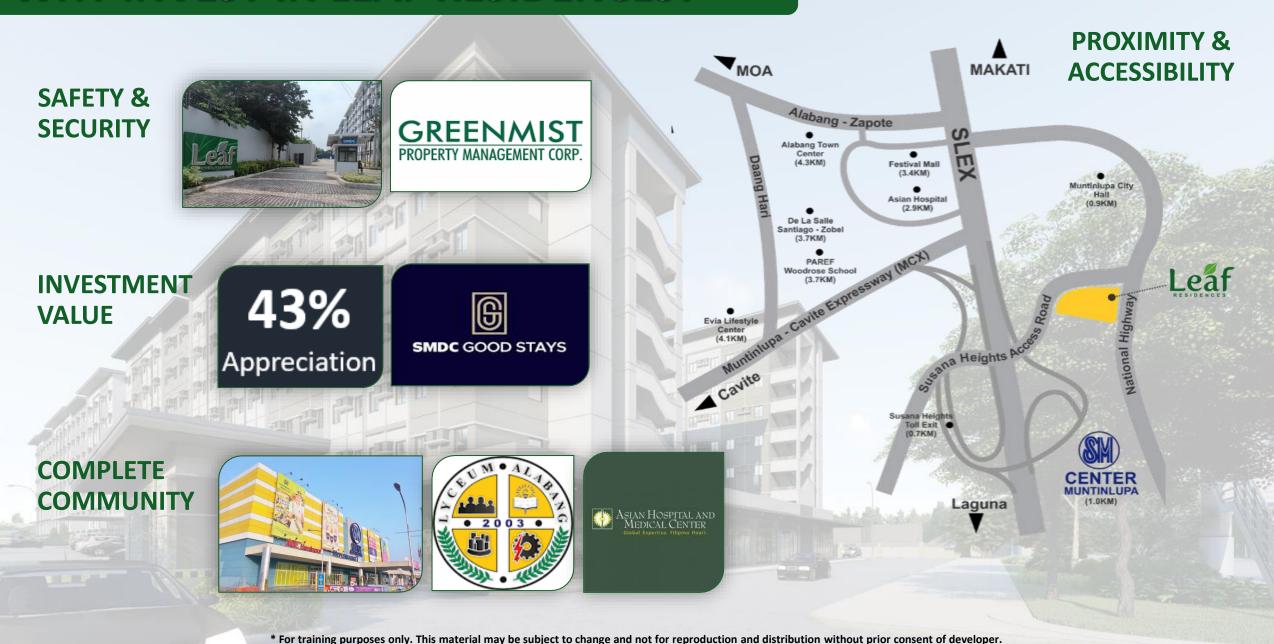

### **SKYWAY EXTENSION**

The Skyway connects the North and South Luzon Expressways (NLEX and SLEX) with access to the Ninoy Aquino International via the NAIA Expressway (NAIAX).

The completion of the **Skyway Extension Project** extends the access of the Skyway to the South Luzon Expressway's Susana Heights Exit.

### **PROJECT OVERVIEW**

#### **Address:**

Lot 9, National Highway Corner Susana Avenue, Brgy. Tunasan, Muntinlupa City

Lot Area: 1.8 hectares

No. of Towers 4 Towers No. of Floors: 7 Floors

No. of Units/Tower:

TA: 187 TB: 234 TC: 201 TD: 182