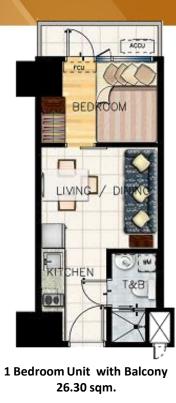

### **TOWER 2 – UNIT LAY-OUT**

1 Bedroom Unit 24.34 sqm.

L Type Unit W/ Balcony 40.57 sqm.

"For training purposes only. This material may be subject to change and not for reproduction and distribution without prior consent of developer."