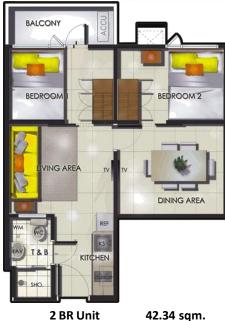

## **TOWER 1 UNIT LAYOUT**

### **TOWER 1 UNIT LAYOUT**

1 BR Unit w/ Balcony 27.37 sqm.

42.34 sqm.