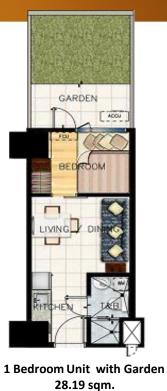

## **TOWER 1 UNIT LAYOUT**

### **TOWER 1 UNIT LAYOUT**

1 BR Unit w/ Balcony 27.37 sqm.

42.34 sqm.