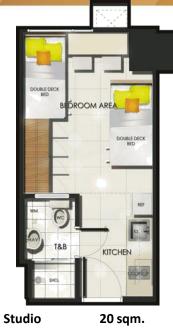

gy.<br>Sta. Teresita, QC (near Welcome Rotonda) |
| No. of Towers:             | 2 Towers, 35 storey each (with 5 level podium)                                    |
| Total No. of Units:        | 4,039 (Tower 1 - 2,057; Tower 2 - 1,982)                                          |
| Unit Type:                 | Studio, 1BR, 1BR with Balcony, 1BR with Garden,<br>2BR Unit                       |
| Total No of Parking Slots: | 571 (Tower 1- 395; Tower 2 -176)                                                  |
| Turnover Date:             | Tower 1 and 2 - Ready for Occupancy                                               |

Disclaimer:



Swimming Pool





## **Amenity Area**







## **TOWERS 1 & 2 - FLOOR PLAN**







**TOWER 1** 





**TOWER 2** 



TOWER 2



## **TOWER 1 UNIT LAYOUT**













### **TOWER 1 UNIT LAYOUT**



1 BR Unit w/ Balcony 27.37 sqm.





42.34 sqm.



### **TOWER 2 – UNIT LAY-OUT**



1 Bedroom Unit 24.34 sqm.







L Type Unit W/ Balcony 40.57 sqm.

"For training purposes only. This material may be subject to change and not for reproduction and distribution without prior consent of developer."

5



## **5 PILLARS / KEYS TO SUCCESS**

**PRIME LOCATION** 

INTEGRATION OF RESIDENTIAL CONDO TO COMMERCIAL

HOTEL-LIKE LOBBIES

**RESORT-STYLED AMENITIES** 

### PROFESSIONAL PROPERTY MANAGEMENT

Disclaimen

"For training purposes only. This material may be subject to change and not for reproduction and distribution without prior consent of developer." Please check latest announcement from Sales Council





## GREENMIST PROPERTY MANAGEMENT CORP.

##