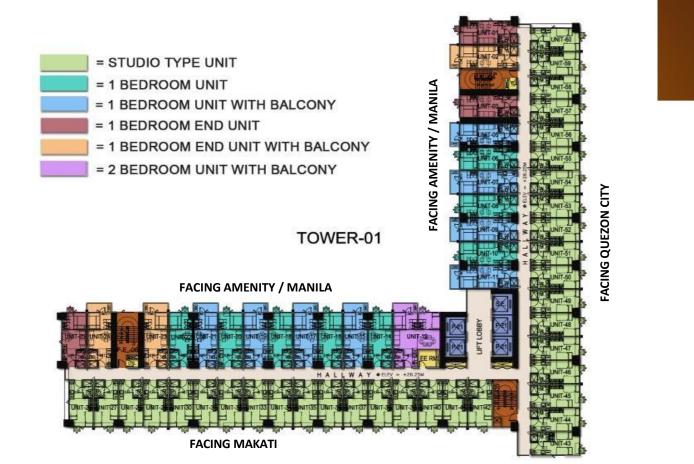

## **TOWER 1 UNIT LAYOUT**

### **TOWER 1 UNIT LAYOUT**

1 BR Unit w/ Balcony 27.37 sqm.

42.34 sqm.