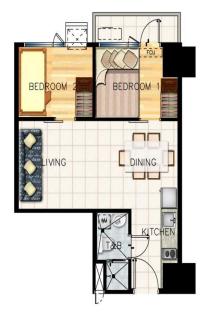

### **TOWER 2 – UNIT LAY-OUT**

1 Bedroom Unit 24.34 sqm.

L Type Unit W/ Balcony 40.57 sqm.

"For training purposes only. This material may be subject to change and not for reproduction and distribution without prior consent of developer."