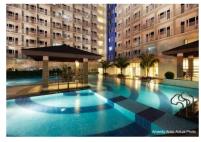

|
| Location:                  | España Boulevard cor. Mayon St. Brgy.<br>Sta. Teresita, QC (near Welcome Rotonda) |
| No. of Towers:             | 2 Towers, 35 storey each (with 5 level podium)                                    |
| Total No. of Units:        | 4,039 (Tower 1 - 2,057; Tower 2 - 1,982)                                          |
| Unit Type:                 | Studio, 1BR, 1BR with Balcony, 1BR with Garden,<br>2BR Unit                       |
| Total No of Parking Slots: | 571 (Tower 1- 395; Tower 2 -176)                                                  |
| Turnover Date:             | Tower 1 and 2 - Ready for Occupancy                                               |

Disclaimer:



Swimming Pool





## **Amenity Area**







## **TOWERS 1 & 2 - FLOOR PLAN**







**TOWER 1** 





**TOWER 2** 



TOWER 2



## **TOWER 1 UNIT LAYOUT**













### **TOWER 1 UNIT LAYOUT**



1 BR Unit w/ Balcony 27.37 sqm.





42.34 sqm.



### **TOWER 2 – UNIT LAY-OUT**



1 Bedroom Unit 24.34 sqm.







L Type Unit W/ Balcony 40.57 sqm.

"For training purposes only. This material may be subject to change and not for reproduction and distribution without prior consent of developer."

5



## **5 PILLARS / KEYS TO SUCCESS**

**PRIME LOCATION** 

INTEGRATION OF RESIDENTIAL CONDO TO COMMERCIAL

HOTEL-LIKE LOBBIES

**RESORT-STYLED AMENITIES** 

### PROFESSIONAL PROPERTY MANAGEMENT

Disclaimen

"For training purposes only. This material may be subject to change and not for reproduction and distribution without prior consent