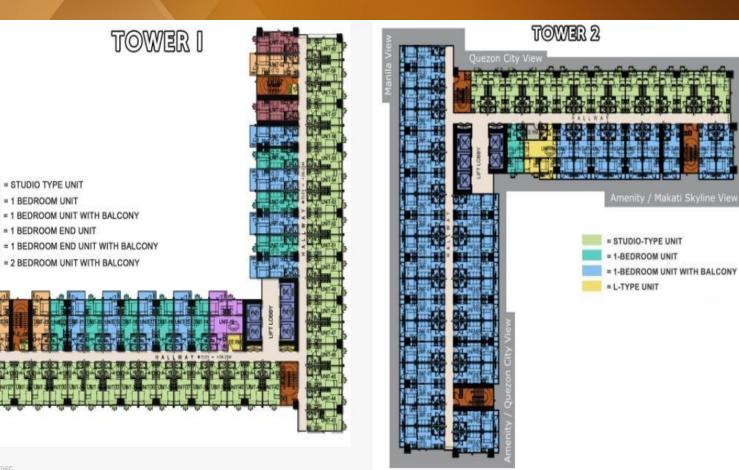

## **TOWERS 1 & 2 - FLOOR PLAN**

**TOWER 1** 

**TOWER 2** 

TOWER 2

## **Project Overview**

| Land Area:                 | 1.1832 hectares                                                                   |
|----------------------------|-----------------------------------------------------------------------------------|
| Launch Date:               | 2010                                                                              |
| Location:                  | España Boulevard cor. Mayon St. Brgy.<br>Sta. Teresita, QC (near Welcome Rotonda) |
| No. of Towers:             | 2 Towers, 35 storey each (with 5 level podium)                                    |
| Total No. of Units:        | 4,039 (Tower 1 - 2,057; Tower 2 - 1,982)                                          |
| Unit Type:                 | Studio, 1BR, 1BR with Balcony, 1BR with Garden,<br>2BR Unit                       |
| Total No of Parking Slots: | 571 (Tower 1- 395; Tower 2 -176)                                                  |
| Turnover Date:             | Tower 1 and 2 - Ready for Occupancy                                               |