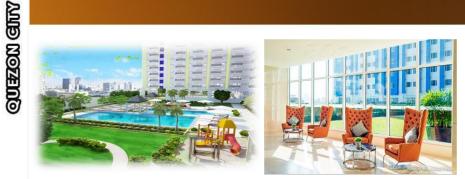

|
| Location:                  | España Boulevard cor. Mayon St. Brgy.<br>Sta. Teresita, QC (near Welcome Rotonda) |
| No. of Towers:             | 2 Towers, 35 storey each (with 5 level podium)                                    |
| Total No. of Units:        | 4,039 (Tower 1 - 2,057; Tower 2 - 1,982)                                          |
| Unit Type:                 | Studio, 1BR, 1BR with Balcony, 1BR with Garden,<br>2BR Unit                       |
| Total No of Parking Slots: | 571 (Tower 1- 395; Tower 2 -176)                                                  |
| Turnover Date:             | Tower 1 and 2 - Ready for Occupancy                                               |

Disclaimer:



Swimming Pool





## **Amenity Area**







## **TOWERS 1 & 2 - FLOOR PLAN**







**TOWER 1** 





**TOWER 2** 



TOWER 2



## **TOWER 1 UNIT LAYOUT**













### **TOWER 1 UNIT LAYOUT**



1 BR Unit w/ Balcony 27.37 sqm.





42.34 sqm.



### **TOWER 2 – UNIT LAY-OUT**



1 Bedroom Unit 24.34 sqm.







L Type Unit W/ Balcony 40.57 sqm.

"For training purposes only. This material may be subject to change and not for reproduction and distribution without prior consent of developer."

5



## **5 PILLARS / KEYS TO SUCCESS**

**PRIME LOCATION** 

INTEGRATION OF RESIDENTIAL CONDO TO COMMERCIAL

HOTEL-LIKE LOBBIES

**RESORT-STYLED AMENITIES** 

### PROFESSIONAL PROPERTY MANAGEMENT

Disclaimen

"For training purposes only. This material may be subject to change and not for reproduction and distribution without prior con