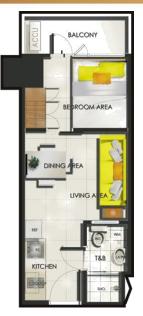

### **TOWER 2 – UNIT LAY-OUT**

1 Bedroom Unit 24.34 sqm.

L Type Unit W/ Balcony 40.57 sqm.

"For training purposes only. This material may be subject to change and not for reproduction and distribution without prior consent of developer."