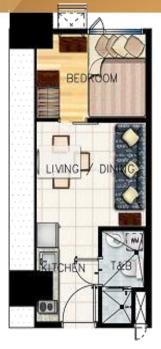

### **TOWER 2 – UNIT LAY-OUT**

1 Bedroom Unit 24.34 sqm.

L Type Unit W/ Balcony 40.57 sqm.

"For training purposes only. This material may be subject to change and not for reproduction and distribution without prior consent of developer."