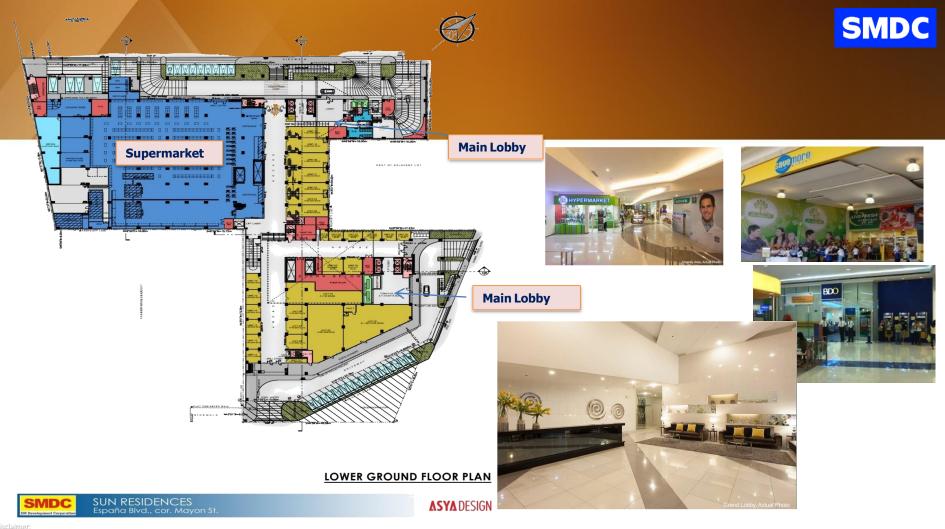

ESPAÑA AVENUE, QUEZON CITY

Life meets luxury at the roundabout of Quezon City and Manila. Located at the intersection of these two thriving cities, Sun Residences addresses the need for a more balanced lifestyle, with amenities like lounges, landscaped gardens and swimming pools. Sun Residences offers the perfect setting to accomplish the demands of everyday life. With easy access to schools, and medical institutions, and the convenience of having its own Sun Mall, this 40-storey tower development makes life more comfortable for would-be-residents.