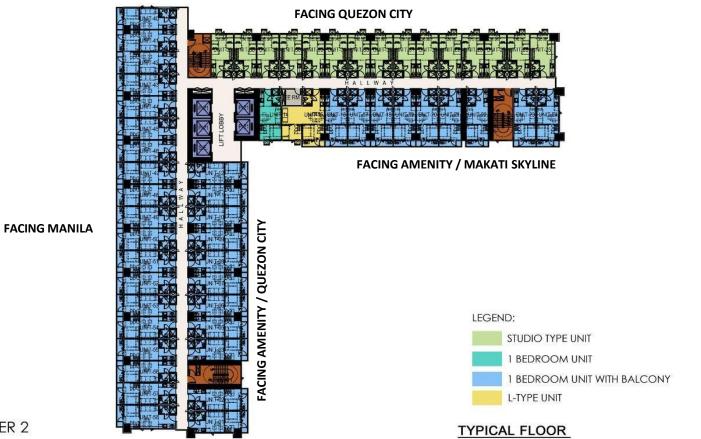

### **TOWER 2 – UNIT LAY-OUT**

1 Bedroom Unit 24.34 sqm.

L Type Unit W/ Balcony 40.57 sqm.

"For training purposes only. This material may be subject to change and not for reproduction and distribution without prior consent of developer."