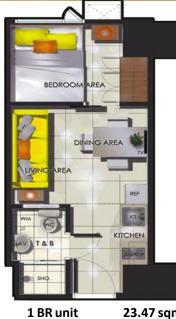

## **TOWER 1 UNIT LAYOUT**

### **TOWER 1 UNIT LAYOUT**

1 BR Unit w/ Balcony 27.37 sqm.

42.34 sqm.