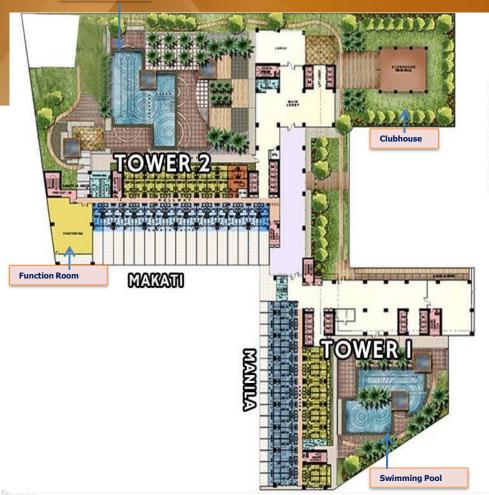

# **Location and Vicinity Map**

## **Project Overview**

| Land Area:                 | 1.1832 hectares                                                                   |
|----------------------------|-----------------------------------------------------------------------------------|
| Launch Date:               | 2010                                                                              |
| Location:                  | España Boulevard cor. Mayon St. Brgy.<br>Sta. Teresita, QC (near Welcome Rotonda) |
| No. of Towers:             | 2 Towers, 35 storey each (with 5 level podium)                                    |
| Total No. of Units:        | 4,039 (Tower 1 - 2,057; Tower 2 - 1,982)                                          |
| Unit Type:                 | Studio, 1BR, 1BR with Balcony, 1BR with Garden,<br>2BR Unit                       |
| Total No of Parking Slots: | 571 (Tower 1- 395; Tower 2 -176)                                                  |
| Turnover Date:             | Tower 1 and 2 - Ready for Occupancy                                               |