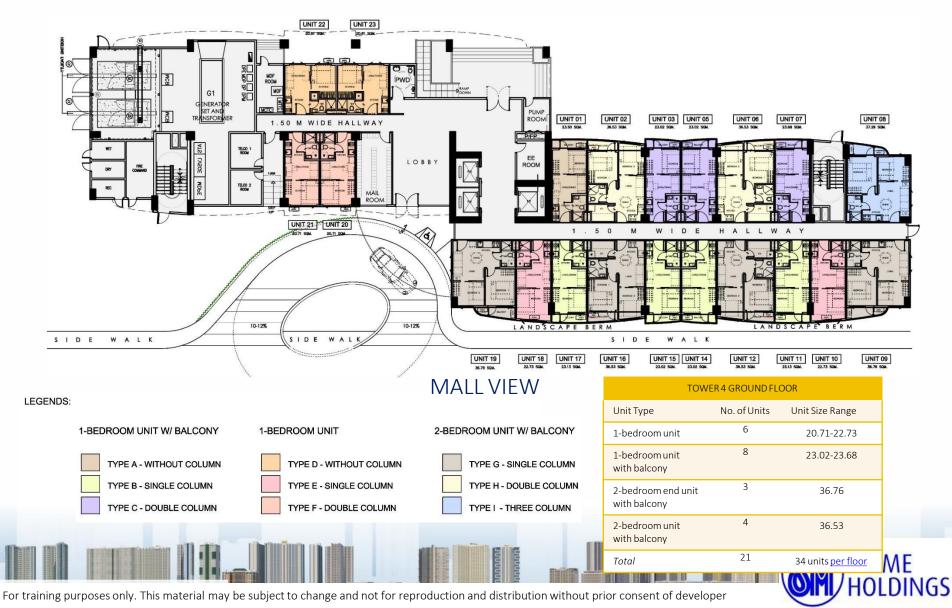

### TOWER 4

PRIME HOLDINGS

#### INVENTORY PROFILE (Tower 4)

| Unit Type                          | No. of Units | Unit Size Range |
|------------------------------------|--------------|-----------------|
| 1-bedroom unit                     | 62           | 20.71-22.73     |
| 1-bedroom unit<br>with balcony     | 232          | 23.02-23.68     |
| 2-bedroom end<br>unit with balcony | 87           | 36.76-37.29     |
| 2-bedroom unit<br>with balcony     | 116          | 36.53           |