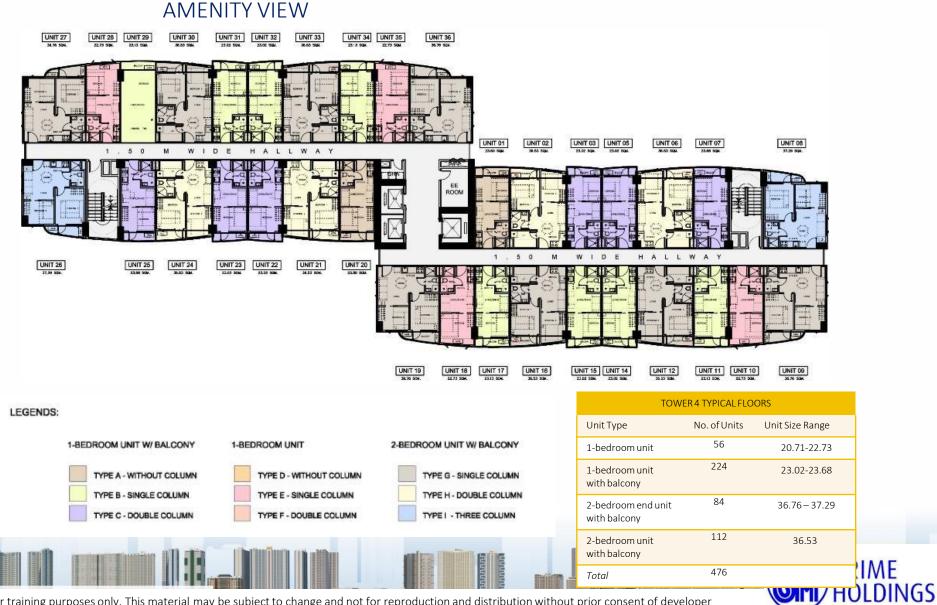

06 UNIT 05 UNIT 02 UNIT 01 UNIT 03 б 0 M W L D E. HALLWAY -----EE ROOM **B.EVATOR** 5 M WI D L., WAY 1 0 H A 11. UNIT 20 UNIT 21 34.53 554 UNIT 26 UNIT 22 UNIT 23 UNIT 24 UNIT 25 THE . \$1.50 BOM 53.02 908 23.68 504 23.03 504 **TOWER 3 TYPICAL FLOORS** No. of Units Unit Type Unit Size Range 56 1-bedroom unit 20.71-22.73 224 1-bedroom unit 23.02-23.68 UNIT 09 UNIT 10 UNIT 11 UNIT 12 UNIT 14 UNIT 15 UNIT 16 **UNIT 17 UNIT 18** UNIT 19 with balcony 30.76 3034 2313 574 18 83 STA 23.13 50 84 2-bedroom end unit 36.76-37.29 TYPE C - DOUBLE COLUMN TYPE F - DOUBLE COLUMN TYPE I - THREE COLUMN with balcony MALL VIEW 112 2-bedroom unit 36.53 with balcony 476 Total 34 units per floor PRIME **OLDINGS**

### TOWER 4 - GROUND FLOOR PLAN



#### **AMENITY VIEW**



### **TOWER 4 - TYPICAL FLOOR PLAN**











#### **1-BEDROOM UNIT**

| ROOM DESCRIPTION     | FLOOR AREA           |                                   |  |
|----------------------|----------------------|-----------------------------------|--|
|                      | Square<br>Meters(m²) | Square<br>Feet (ft <sup>2</sup> ) |  |
| LIVING & DINING AREA | 5.59                 | 60.17                             |  |
| KITCHEN AREA         | 4.53                 | 48.76                             |  |
| TOILET & BATH        | 3.50                 | 37.67                             |  |
| BEDROOM              | 9.11                 | 98.06                             |  |
| TOTAL                | 22.73                | 244.66                            |  |



Note: Variations in layout and area are due to balcony area configur