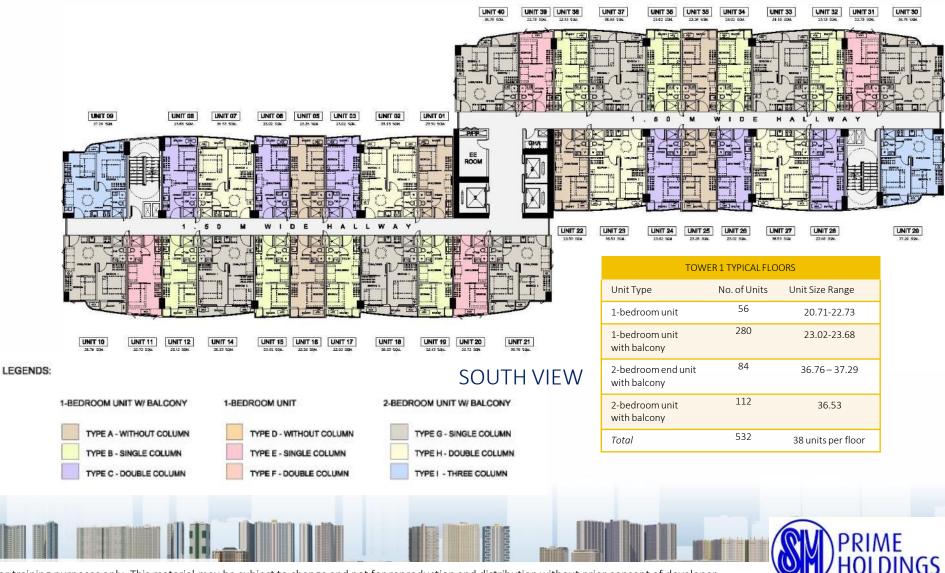

|                        |
| LOBBY / FUNCTION ROOM    |                        |
|                          |                        |
| BASEMENT FLOOR( PARKING) |                        |

Tower 2

### UTILITIES & BUILDING FEATURES

3 passenger elevators per tower with 14 person capacity

2 access stairs per tower

Automatic fire sprinkler system

Centralized Mailroom System

Centralized Garbage Collection & Disposal System

Standby generator set for the common areas

Power provided by Meralco

Water supplied by Maynilad

CCTV on perimeter area, amenity area, central lobby

24/7 security

### PROJECT AMENITIES



PRIME HOLDINGS



Actual Photo as of January 2023



### TOWER 1 - GROUND FLOOR PLAN

#### **AMENITY VIEW**



### TOWER 1 - TYPICAL FLOOR PLAN



#### **AMENITY VIEW**



### TOWER 2 – GROUND FLOOR PLAN



#### **AMENITY VIEW**



SOUTH VIEW



### TOWER 2 – TYPICAL FLOOR PLAN



#### AMENITY VIEW





### TOWER 3 - GROUND FLOOR PLAN

SOUTH VIEW



### **TOWER 3 - TYPICAL FLOOR PLAN**



#### SOUTH VIEW UNIT 28 UNIT 36 UNIT 36 UNIT 34 UNIT 33 UNIT 32 UNIT 31 UNIT 30 UNIT 29 UNIT 27 38.78 \$294 UNIT 08 UNIT 07 UNIT 06 UNIT 05 UNIT 02 UNIT 01 UNIT 03 б 0 M W L D E. HALLWAY -----EE ROOM **B.EVATOR** 5 M WI D L., WAY 1 0 H A 11. UNIT 20 UNIT 21 34.53 554 UNIT 26 UNIT 22 UNIT 23 UNIT 24 UNIT 25 THE . \$1.50 BOM 53.02 908 23.68 504 23.03 504 **TOWER 3 TYPICAL FLOORS** No. of Units Unit Type Unit Size Range 56 1-bedroom unit 20.71-22.73 224 1-bedroom unit 23.02-23.68 UNIT 09 UNIT 10 UNIT 11 UNIT 12 UNIT 14 UNIT 15 UNIT 16 **UNIT 17 UNIT 18** UNIT 19 with balcony