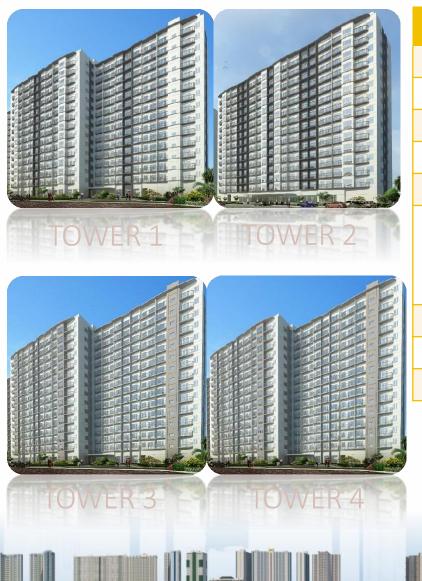

### PROJECT OVERVIEW

PRIME HOLDINGS

| GENERAL FACTS              |                                                                                  |  |
|----------------------------|----------------------------------------------------------------------------------|--|
| Owner/Developer            | SM Prime Holdings Inc.                                                           |  |
| Total Land Area            | 21,396 square meters                                                             |  |
| No. of Buildings (Towers)  | 4 residential towers                                                             |  |
| No. of Floors/Building     | 15 floors                                                                        |  |
| Total no. of Units         | 2,010 units                                                                      |  |
| Number of Units/Tower      | 554 units Tower 1<br>462 units Tower 2<br>497 units Tower 3<br>497 units Tower 4 |  |
| Total No. of Parking Slots | 338 (263 open; 75 basement)                                                      |  |
| Project Launch Date        | September 2015                                                                   |  |
| Turnover Date              | RFO                                                                              |  |