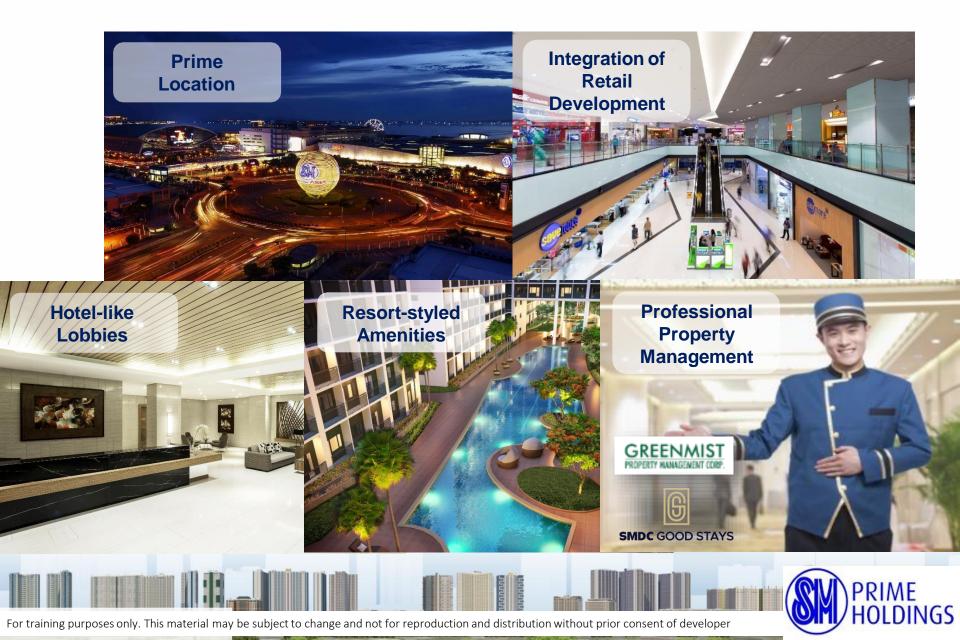

# Your **complete** premier community in the south

- South Residences is a complete premier community in the south with an Entertainment Mall, a transport hub, the church, and an upcoming South Tower office all in one compound.
- There are plenty of opportunity at Las Pinas as it is a large and growing community with established businesses.
- Now is the right time for both investors and end users to invest in units at South Residences.

### LOCATION & ACCESSIBILITY

PRIMF

NGS

- Right beside SM Southmall which is along Alabang-Zapote Rd., Las Piñas City
- Access to public transportation
- Accessible through major thoroughfares such as SLEX and Coastal Road