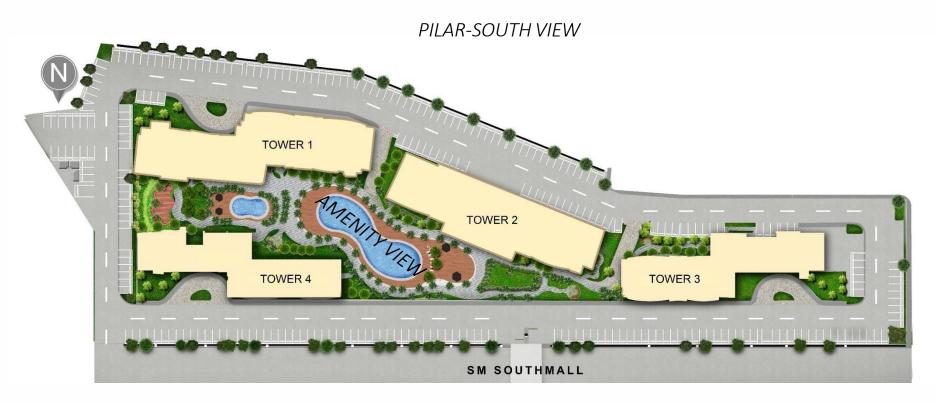

### PROJECT OVERVIEW

PRIME HOLDINGS

| GENERAL FACTS              |                                                                                  |  |
|----------------------------|----------------------------------------------------------------------------------|--|
| Owner/Developer            | SM Prime Holdings Inc.                                                           |  |
| Total Land Area            | 21,396 square meters                                                             |  |
| No. of Buildings (Towers)  | 4 residential towers                                                             |  |
| No. of Floors/Building     | 15 floors                                                                        |  |
| Total no. of Units         | 2,010 units                                                                      |  |
| Number of Units/Tower      | 554 units Tower 1<br>462 units Tower 2<br>497 units Tower 3<br>497 units Tower 4 |  |
| Total No. of Parking Slots | 338 (263 open; 75 basement)                                                      |  |
| Project Launch Date        | September 2015                                                                   |  |
| Turnover Date              | RFO                                                                              |  |