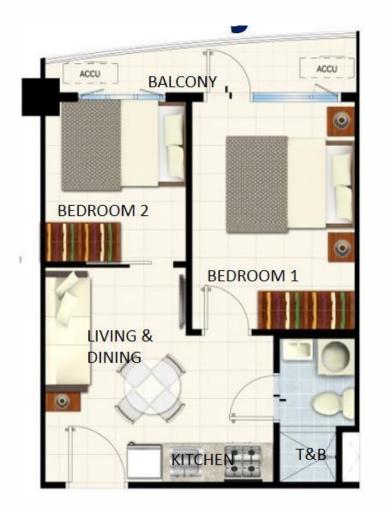

| 2-BEDROOM UN         | IT WITH BA                        | LCONY                             |
|----------------------|-----------------------------------|-----------------------------------|
| ROOM DESCRIPTION     | FLOOR                             | AREA                              |
|                      | Square<br>Meters(m <sup>2</sup> ) | Square<br>Feet (ft <sup>2</sup> ) |
| LIVING AREA          | 6.02                              | 64.80                             |
| KITCHEN/ DINING AREA | 6.12                              | 65.88                             |
| TOILET & BATH        | 3.50                              | 37.67                             |
| BEDROOM 1            | 10.17                             | 109.47                            |
| BEDROOM 2            | 6.57                              | 70.72                             |
| BALCONY              | 4.15                              | 44.67                             |
| TOTAL                | 36.53                             | 393.21                            |

| 2-BEDROOM UNIT WITH BALCONY |                                   |                                   |
|-----------------------------|-----------------------------------|-----------------------------------|
| ROOM DESCRIPTION            | FLOOR AREA                        |                                   |
|                             | Square<br>Meters(m <sup>2</sup> ) | Square<br>Feet (ft <sup>2</sup> ) |
| LIVING AREA                 | 6.02                              | 64.80                             |
| KITCHEN/ DINING AREA        | 6.12                              | 65.88                             |
| TOILET & BATH               | 3.50                              | 37.67                             |
| BEDROOM 1                   | 10.17                             | 109.47                            |
| BEDROOM 2                   | 6.57                              | 70.72                             |
| BALCONY                     | 4.15                              | 44.67                             |
| TOTAL                       | 36.53                             | 393.21                            |