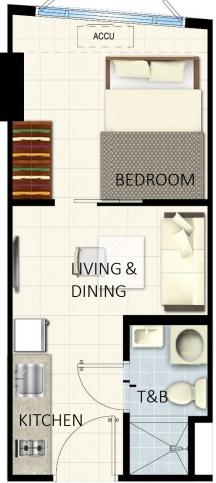

#### **1-BEDROOM UNIT**

| ROOM DESCRIPTION     | FLOOR AREA           |                                   |  |
|----------------------|----------------------|-----------------------------------|--|
|                      | Square<br>Meters(m²) | Square<br>Feet (ft <sup>2</sup> ) |  |
| LIVING & DINING AREA | 5.59                 | 60.17                             |  |
| KITCHEN AREA         | 4.53                 | 48.76                             |  |
| TOILET & BATH        | 3.50                 | 37.67                             |  |
| BEDROOM              | 9.11                 | 98.06                             |  |
| TOTAL                | 22.73                | 244.66                            |  |