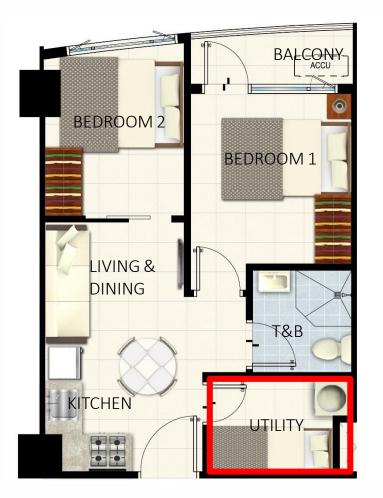

#### \*utility room size: 2.88 sqm

#### \*Applicable to Towers 3 and 4 only

Note: Variations in layout and area are due to balcony area configuration and location and construction of columns

For training purposes only. This material may be subject to change and not for reproduction and distribution without prior consent of developer. Data is as of January 11, 2022. Please check latest announcement by Sales Council