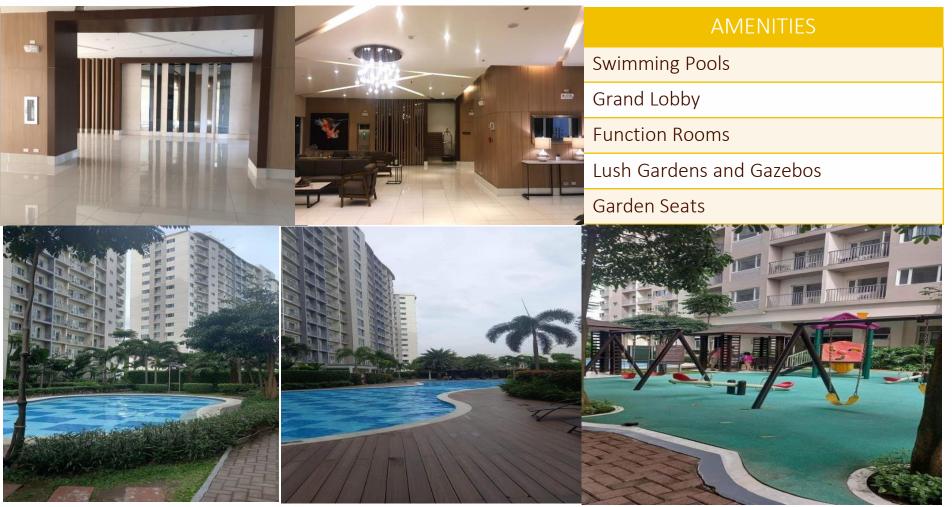

|                        |
|                          | GENSET&<br>TRANSFORMER |
|                          |                        |
|                          |                        |
| LOBBY / FUNCTION ROOM    |                        |
|                          |                        |
| BASEMENT FLOOR( PARKING) |                        |

Tower 2

### UTILITIES & BUILDING FEATURES

3 passenger elevators per tower with 14 person capacity

2 access stairs per tower

Automatic fire sprinkler system

Centralized Mailroom System

Centralized Garbage Collection & Disposal System

Standby generator set for the common areas

Power provided by Meralco

Water supplied by Maynilad

CCTV on perimeter area, amenity area, central lobby

24/7 security

### PROJECT AMENITIES



PRIME HOLDINGS



Actual Photo as of January 2023



### TOWER 1 - GROUND FLOOR PLAN

#### **AMENITY VIEW**



### TOWER 1 - TYPICAL FLOOR PLAN



#### **AMENITY VIEW**



### TOWER 2 – GROUND FLOOR PLAN



#### **AMENITY VIEW**



SOUTH VIEW



### TOWER 2 – TYPICAL FLOOR PLAN



#### AMENITY VIEW





### TOWER 3 - GROUND FLOOR PLAN

SOUTH VIEW



### **TOWER 3 - TYPICAL FLOOR PLAN**



#### SOUTH VIEW UNIT 28 UNIT 36 UNIT 36 UNIT 34 UNIT 33 UNIT 32 UNIT 31 UNIT 30 UNIT 29 UNIT 27 38.78 \$294 UNIT 08 UNIT 07 UNIT 06 UNIT 05 UNIT 02 UNIT 01 UNIT 03 б 0 M W L D E. HALLWAY -----EE ROOM **B.EVATOR** 5 M WI D L., WAY 1 0 H A 11. UNIT 20 UNIT 21 34.53 554 UNIT 26 UNIT 22 UNIT 23 UNIT 24 UNIT 25 THE . \$1.50 BOM 53.02 908 23.68 504 23.03 504 **TOWER 3 TYPICAL FLOORS** No. of Units Unit Type Unit Size Range 56