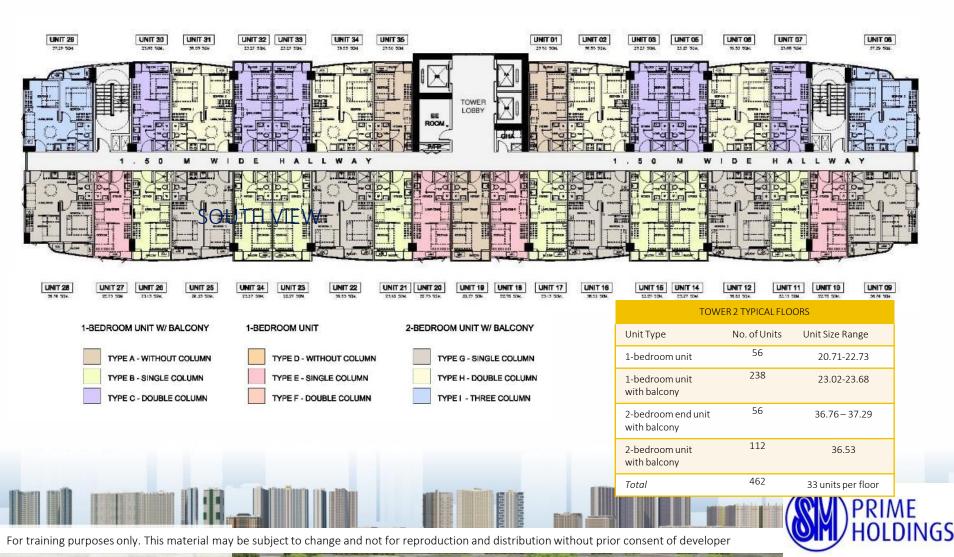

|
| BASEMENT FLOOR( PARKING) |                        |

Tower 2

### UTILITIES & BUILDING FEATURES

3 passenger elevators per tower with 14 person capacity

2 access stairs per tower

Automatic fire sprinkler system

Centralized Mailroom System

Centralized Garbage Collection & Disposal System

Standby generator set for the common areas

Power provided by Meralco

Water supplied by Maynilad

CCTV on perimeter area, amenity area, central lobby

24/7 security

### PROJECT AMENITIES



PRIME HOLDINGS



Actual Photo as of January 2023



### TOWER 1 - GROUND FLOOR PLAN

#### **AMENITY VIEW**



### TOWER 1 - TYPICAL FLOOR PLAN



#### **AMENITY VIEW**



### TOWER 2 – GROUND FLOOR PLAN



#### **AMENITY VIEW**



SOUTH VIEW



### TOWER 2 – TYPICAL FLOOR PLAN



#### AMENITY VIEW





### TOWER 3 - GROUND FLOOR PLAN

SOUTH VIEW



### **TOWER 3 - TYPICAL FLOOR PLAN**



#### SOUTH VIEW UNIT 28 UNIT 36 UNIT 36 UNIT 34 UNIT 33 UNIT 32 UNIT 31 UNIT 30 UNIT 29 UNIT 27 38.78 \$294 UNIT 08 UNIT 07 UNIT 06 UNIT 05 UNIT 02 UNIT 01 UNIT 03 б 0 M W L D E. HALLWAY -----EE ROOM **B.EVATOR** 5 M WI D L., WAY 1 0 H A 11. UNIT 20 UNIT 21 34.53 554 UNIT 26 UNIT 22 UNIT 23 UNIT 24 UNIT 25 THE . \$1.50 BOM 53.02 908 23.68 504 23.03 504 **TOWER 3 TYPICAL FLOORS** No. of Units Unit Type Unit Size Range 56 1-bedroom unit 20.71-22.73 224 1-bedroom unit 23.02-23.68 UNIT 09 UNIT 10 UNIT 11 UNIT 12 UNIT 14 UNIT 15 UNIT 16 **UNIT 17 UNIT 18** UNIT 19 with balcony 30.76 3034 2313 574 18 83 STA 23.13 50 84 2-bedroom end unit 36.76-37.29 TYPE C - DOUBLE COLUMN TYPE F - DOUBLE COLUMN TYPE I - TH