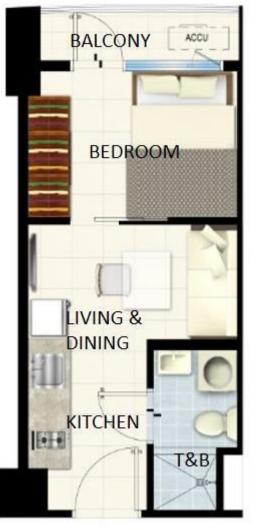

#### **1-BEDROOM UNIT**

| ROOM DESCRIPTION     | FLOOR AREA           |                                   |  |
|----------------------|----------------------|-----------------------------------|--|
|                      | Square<br>Meters(m²) | Square<br>Feet (ft <sup>2</sup> ) |  |
| LIVING & DINING AREA | 5.59                 | 60.17                             |  |
| KITCHEN AREA         | 4.53                 | 48.76                             |  |
| TOILET & BATH        | 3.50                 | 37.67                             |  |
| BEDROOM              | 9.11                 | 98.06                             |  |
| TOTAL                | 22.73                | 244.66                            |  |