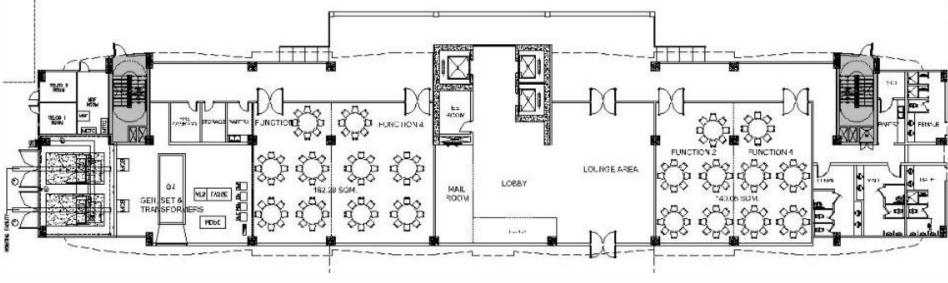

|                        |
|                          |                        |
| BASEMENT FLOOR( PARKING) |                        |

Tower 2

### UTILITIES & BUILDING FEATURES

3 passenger elevators per tower with 14 person capacity

2 access stairs per tower

Automatic fire sprinkler system

Centralized Mailroom System

Centralized Garbage Collection & Disposal System

Standby generator set for the common areas

Power provided by Meralco

Water supplied by Maynilad

CCTV on perimeter area, amenity area, central lobby

24/7 security

### PROJECT AMENITIES



PRIME HOLDINGS



Actual Photo as of January 2023



### TOWER 1 - GROUND FLOOR PLAN

#### **AMENITY VIEW**



### TOWER 1 - TYPICAL FLOOR PLAN



#### **AMENITY VIEW**



### TOWER 2 – GROUND FLOOR PLAN



#### **AMENITY VIEW**



SOUTH VIEW



### TOWER 2 – TYPICAL FLOOR PLAN



#### AMENITY VIEW





### TOWER 3 - GROUND FLOOR PLAN

SOUTH VIEW



### **TOWER 3 - TYPICAL FLOOR PLAN**



#### SOUTH VIEW UNIT 28 UNIT 36 UNIT 36 UNIT 34 UNIT 33 UNIT 32 UNIT 31 UNIT 30 UNIT 29 UNIT 27 38.78 \$294 UNIT 08 UNIT 07 UNIT 06 UNIT 05 UNIT 02 UNIT 01 UNIT 03 б 0 M W L D E. HALLWAY -----EE ROOM **B.EVATOR** 5 M WI D L., WAY 1 0 H A 11. UNIT 20 UNIT 21 34.53 554 UNIT 26 UNIT 22 UNIT 23 UNIT 24 UNIT 25 THE . \$1.50 BOM 53.02 908 23.68 504 23.03 504 **TOWER 3 TYPICAL FLOORS** No. of Units Unit Type Unit Size Range 56 1-bedroom unit 20.71-22.73 224 1-bedroom unit 23.02-23.68 UNIT 09 UNIT 10 UNIT 11 UNIT 12 UNIT 14 UNIT 15 UNIT 16 **UNIT 17 UNIT 18** UNIT 19 with balcony 30.76 3034 2313 574 18 83 STA 23.13 50 84 2-bedroom end uni