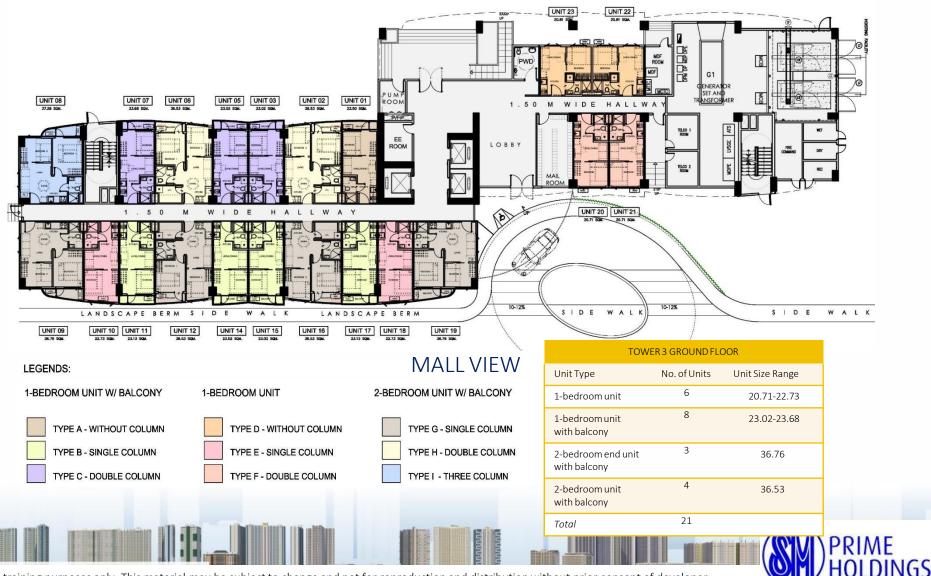

|

Tower 2

### UTILITIES & BUILDING FEATURES

3 passenger elevators per tower with 14 person capacity

2 access stairs per tower

Automatic fire sprinkler system

Centralized Mailroom System

Centralized Garbage Collection & Disposal System

Standby generator set for the common areas

Power provided by Meralco

Water supplied by Maynilad

CCTV on perimeter area, amenity area, central lobby

24/7 security

### PROJECT AMENITIES



PRIME HOLDINGS



Actual Photo as of January 2023



### TOWER 1 - GROUND FLOOR PLAN

#### **AMENITY VIEW**



### TOWER 1 - TYPICAL FLOOR PLAN



#### **AMENITY VIEW**



### TOWER 2 – GROUND FLOOR PLAN



#### **AMENITY VIEW**



SOUTH VIEW



### TOWER 2 – TYPICAL FLOOR PLAN



#### AMENITY VIEW





### TOWER 3 - GROUND FLOOR PLAN

SOUTH VIEW



### **TOWER 3 - TYPICAL FLOOR PLAN**



#### SOUTH VIEW UNIT 28 UNIT 36 UNIT 36 UNIT 34 UNIT 33 UNIT 32 UNIT 31 UNIT 30 UNIT 29 UNIT 27 38.78 \$294 UNIT 08 UNIT 07 UNIT 06 UNIT 05 UNIT 02 UNIT 01 UNIT 03 б 0 M W L D E. HALLWAY -----EE ROOM **B.EVATOR** 5 M WI D L., WAY 1 0 H A 11. UNIT 20 UNIT 21 34.53 554 UNIT 26 UNIT 22 UNIT 23 UNIT 24 UNIT 25 THE . \$1.50 BOM 53.02 908 23.68 504 23.03 504 **TOWER 3 TYPICAL FLOORS** No. of Units Unit Type Unit Size Range 56 1-bedroom unit 20.71-22.73 224 1-bedroom unit 23.02-23.68 UNIT 09 UNIT 10 UNIT 11 UNIT 12 UNIT 14 UNIT 15 UNIT 16 **UNIT 17 UNIT 18** UNIT 19 with balcony 30.76 3034 2313 574 18 83 STA 23.13 50 84 2-bedroom end unit 36.76-37.29 TYPE C - DOUBLE COLUMN TYPE F - DOUBLE COLUMN TYPE I - THREE COLUMN with balcony MALL VIEW 112 2-bedroom u