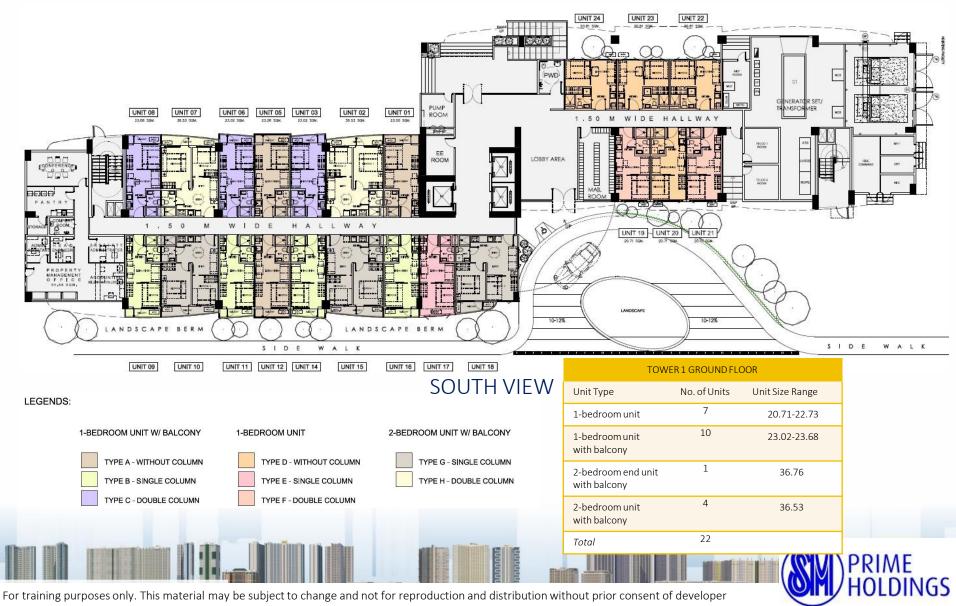

|                        |
|                          |                        |
| LOBBY / FUNCTION ROOM    |                        |
|                          |                        |
| BASEMENT FLOOR( PARKING) |                        |

Tower 2

### UTILITIES & BUILDING FEATURES

3 passenger elevators per tower with 14 person capacity

2 access stairs per tower

Automatic fire sprinkler system

Centralized Mailroom System

Centralized Garbage Collection & Disposal System

Standby generator set for the common areas

Power provided by Meralco

Water supplied by Maynilad

CCTV on perimeter area, amenity area, central lobby

24/7 security

### PROJECT AMENITIES



PRIME HOLDINGS



Actual Photo as of January 2023



### TOWER 1 - GROUND FLOOR PLAN

#### **AMENITY VIEW**



### TOWER 1 - TYPICAL FLOOR PLAN



#### **AMENITY VIEW**



### TOWER 2 – GROUND FLOOR PLAN



#### **AMENITY VIEW**



SOUTH VIEW



### TOWER 2 – TYPICAL FLOOR PLAN



#### AMENITY VIEW





### TOWER 3 - GROUND FLOOR PLAN

SOUTH VIEW



### **TOWER 3 - TYPICAL FLOOR PLAN**



#### SOUTH VIEW UNIT 28 UNIT 36 UNIT 36 UNIT 34 UNIT 33 UNIT 32 UNIT 31 UNIT 30 UNIT 29 UNIT 27 38.78 \$294 UNIT 08 UNIT 07 UNIT 06 UNIT 05 UNIT 02 UNIT 01 UNIT 03 б 0 M W L D E. HALLWAY -----EE ROOM **B.EVATOR** 5 M WI D L., WAY 1 0 H A 11. UNIT 20 UNIT 21 34.53 554 UNIT 26 UNIT 22 UNIT 23 UNIT 24 UNIT 25 THE . \$1.50 BOM 53.02 908 23.68 504 23.03 504 **TOWER 3 TYPICAL FLOORS** No. of Units Unit Type Unit Size Range 56 1-bedroom unit 20.71-22.73 224 1-bedroom unit 23.02-23.68 UNIT 09 UNIT 10 UNIT 11 UNIT 12 UNI