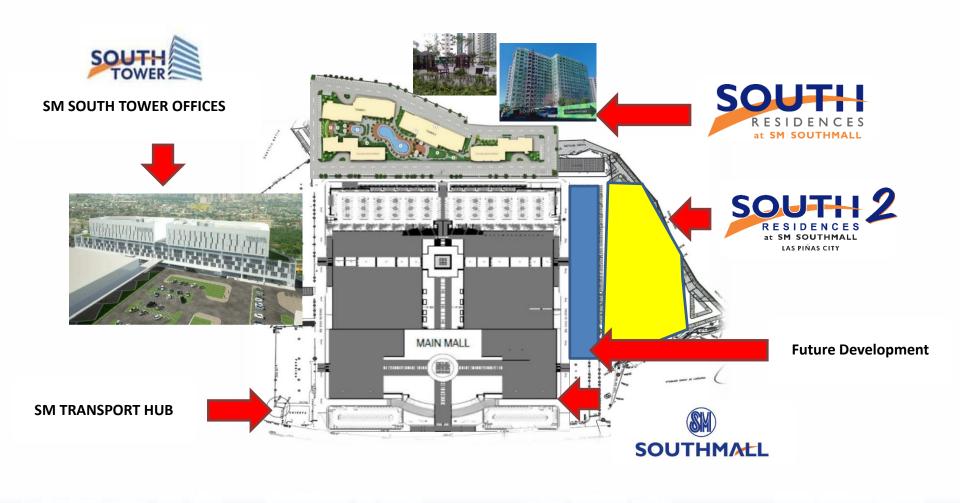

# Your **complete** premier community in the south

- South Residences is a complete premier community in the south with an Entertainment Mall, a transport hub, the church, and an upcoming South Tower office all in one compound.
- There are plenty of opportunity at Las Pinas as it is a large and growing community with established businesses.
- Now is the right time for both investors and end users to invest in units at South Residences.

### SM SOUTHMALL COMPLEX

PRIME HOLDINGS