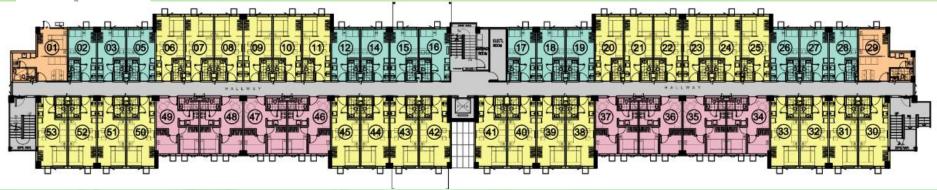

# Site Development Plan

|                                     | Trees Residences                                                                                                   |  |
|-------------------------------------|--------------------------------------------------------------------------------------------------------------------|--|
| Owner/Developer                     | Vancouver Lands Inc.                                                                                               |  |
| Address                             | Quirino Highway, Brgy. Pasong Putik,<br>Novaliches, Quezon City                                                    |  |
| Land Area                           | 83,502 sqms                                                                                                        |  |
| Number of Towers                    | 19 Towers / 3 Phases                                                                                               |  |
| Number of Saleable Units            | 6,703 residential units                                                                                            |  |
| Number of Saleable<br>Parking Slots | 1,743 parking slots                                                                                                |  |
| No. of Units per Unit Type          | 1 Bedroom - 3,364 1 BR With Balcony - 306 1 BR With Den - 312 2 Bedroom - 884 Studio - 1,219 Studio Combined - 618 |  |
| Project Launch Date                 | Phase 1 – October 2013 Phase 2 – March 2015 Phase 3 – April 2018                                                   |  |
| Turnover Date                       | RFO:<br>All 19 towers                                                                                              |  |

|                             | Trees Residences Phase 3                                                                                 |  |
|-----------------------------|----------------------------------------------------------------------------------------------------------|--|
| Number of Saleable<br>Units | 2,471 residential units                                                                                  |  |
| No. of Units per Tower      | Tower 14 - 353 Tower 16 - 353 Tower 17 - 353 Tower 18 - 353 Tower 19 - 353 Tower 20 - 353 Tower 21 - 353 |  |
| Project Launch Date         | April 2018                                                                                               |  |
| Turnover Date               | Phase 3B Towers 16 and 21 – RFO  Phase 3A Towers 14, 17, 18, 19 and 20 – RFO                             |  |