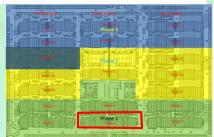

|                             | Trees Residences Phase 1                                                            |  |
|-----------------------------|-------------------------------------------------------------------------------------|--|
| Number of Saleable<br>Units | 2,093 residential units                                                             |  |
| No. of Units per Tower      | Tower 1 – 324 Tower 2 – 324 Tower 3 – 324 Tower 5 – 374 Tower 6 – 373 Tower 7 - 374 |  |
| Project Launch Date         | November 2013                                                                       |  |
| Turnover Date               | Started July 2016<br>All Towers already RFO                                         |  |