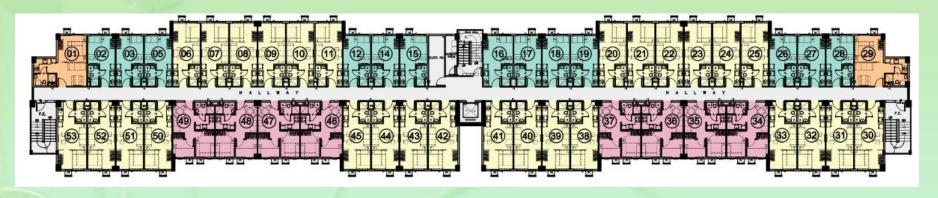

# Site Development Plan

|                                     | Trees Residences                                                                                                   |  |
|-------------------------------------|--------------------------------------------------------------------------------------------------------------------|--|
| Owner/Developer                     | Vancouver Lands Inc.                                                                                               |  |
| Address                             | Quirino Highway, Brgy. Pasong Putik,<br>Novaliches, Quezon City                                                    |  |
| Land Area                           | 83,502 sqms                                                                                                        |  |
| Number of Towers                    | 19 Towers / 3 Phases                                                                                               |  |
| Number of Saleable Units            | 6,703 residential units                                                                                            |  |
| Number of Saleable<br>Parking Slots | 1,743 parking slots                                                                                                |  |
| No. of Units per Unit Type          | 1 Bedroom - 3,364 1 BR With Balcony - 306 1 BR With Den - 312 2 Bedroom - 884 Studio - 1,219 Studio Combined - 618 |  |
| Project Launch Date                 | Phase 1 – October 2013 Phase 2 – March 2015 Phase 3 – April 2018                                                   |  |
| Turnover Date                       | RFO:<br>All 19 towers                                                                                              |  |

|                             | Trees Residences Phase 1                                                            |  |
|-----------------------------|-------------------------------------------------------------------------------------|--|
| Number of Saleable<br>Units | 2,093 residential units                                                             |  |
| No. of Units per Tower      | Tower 1 – 324 Tower 2 – 324 Tower 3 – 324 Tower 5 – 374 Tower 6 – 373 Tower 7 - 374 |  |
| Project Launch Date         | November 2013                                                                       |  |
| Turnover Date               | Started July 2016<br>All Towers already RFO                                         |  |

Actual Photo

|                          | Trees Residences Phase 2                                                                |  |
|--------------------------|-----------------------------------------------------------------------------------------|--|
| Number of Saleable Units | 2,139 residential units                                                                 |  |
| No. of Units per Towe    | Tower 8 – 360 Tower 9 – 353 Tower 10 – 353 Tower 11 – 360 Tower 12 – 360 Tower 15 – 353 |  |
| Project Launch Date      | March 2015                                                                              |  |
| Turnover Date            | Started September 2017<br>All Towers already RFO                                        |  |

|                             | Trees Residences Phase 3                                                                                 |  |
|-----------------------------|----------------------------------------------------------------------------------------------------------|--|
| Number of Saleable<br>Units | 2,471 residential units                                                                                  |  |
| No. of Units per Tower      | Tower 14 - 353 Tower 16 - 353 Tower 17 - 353 Tower 18 - 353 Tower 19 - 353 Tower 20 - 353 Tower 21 - 353 |  |
| Project Launch Date         | April 2018                                                                                               |  |
| Turnover Date               | Phase 3B Towers 16 and 21 – RFO  Phase 3A Towers 14, 17, 18, 19 and 20 – RFO                             |  |