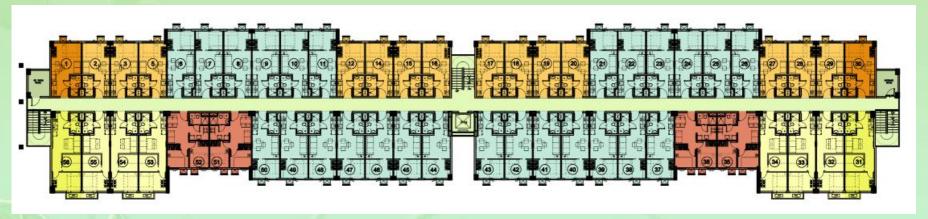

# Site Development Plan

|                                     | Trees Residences                                                                                                   |  |
|-------------------------------------|--------------------------------------------------------------------------------------------------------------------|--|
| Owner/Developer                     | Vancouver Lands Inc.                                                                                               |  |
| Address                             | Quirino Highway, Brgy. Pasong Putik,<br>Novaliches, Quezon City                                                    |  |
| Land Area                           | 83,502 sqms                                                                                                        |  |
| Number of Towers                    | 19 Towers / 3 Phases                                                                                               |  |
| Number of Saleable Units            | 6,703 residential units                                                                                            |  |
| Number of Saleable<br>Parking Slots | 1,743 parking slots                                                                                                |  |
| No. of Units per Unit Type          | 1 Bedroom - 3,364 1 BR With Balcony - 306 1 BR With Den - 312 2 Bedroom - 884 Studio - 1,219 Studio Combined - 618 |  |
| Project Launch Date                 | Phase 1 – October 2013 Phase 2 – March 2015 Phase 3 – April 2018                                                   |  |
| Turnover Date                       | RFO:<br>All 19 towers                                                                                              |  |