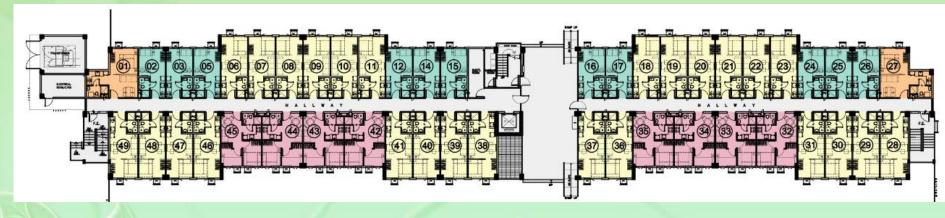

# Site Development Plan

|                                     | Trees Residences                                                                                                   |  |
|-------------------------------------|--------------------------------------------------------------------------------------------------------------------|--|
| Owner/Developer                     | Vancouver Lands Inc.                                                                                               |  |
| Address                             | Quirino Highway, Brgy. Pasong Putik,<br>Novaliches, Quezon City                                                    |  |
| Land Area                           | 83,502 sqms                                                                                                        |  |
| Number of Towers                    | 19 Towers / 3 Phases                                                                                               |  |
| Number of Saleable Units            | 6,703 residential units                                                                                            |  |
| Number of Saleable<br>Parking Slots | 1,743 parking slots                                                                                                |  |
| No. of Units per Unit Type          | 1 Bedroom - 3,364 1 BR With Balcony - 306 1 BR With Den - 312 2 Bedroom - 884 Studio - 1,219 Studio Combined - 618 |  |
| Project Launch Date                 | Phase 1 – October 2013 Phase 2 – March 2015 Phase 3 – April 2018                                                   |  |
| Turnover Date                       | RFO:<br>All 19 towers                                                                                              |  |