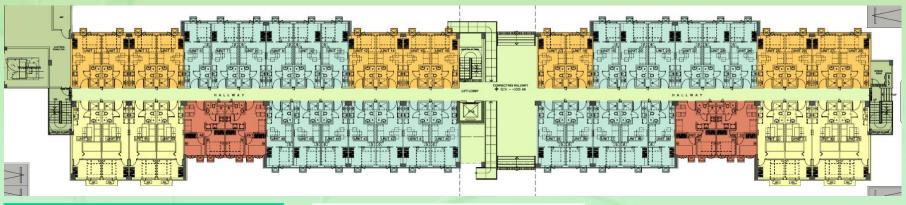

# Site Development Plan

|                                     | Trees Residences                                                                                                   |  |
|-------------------------------------|--------------------------------------------------------------------------------------------------------------------|--|
| Owner/Developer                     | Vancouver Lands Inc.                                                                                               |  |
| Address                             | Quirino Highway, Brgy. Pasong Putik,<br>Novaliches, Quezon City                                                    |  |
| Land Area                           | 83,502 sqms                                                                                                        |  |
| Number of Towers                    | 19 Towers / 3 Phases                                                                                               |  |
| Number of Saleable Units            | 6,703 residential units                                                                                            |  |
| Number of Saleable<br>Parking Slots | 1,743 parking slots                                                                                                |  |
| No. of Units per Unit Type          | 1 Bedroom - 3,364 1 BR With Balcony - 306 1 BR With Den - 312 2 Bedroom - 884 Studio - 1,219 Studio Combined - 618 |  |
| Project Launch Date                 | Phase 1 – October 2013 Phase 2 – March 2015 Phase 3 – April 2018                                                   |  |
| Turnover Date                       | RFO:<br>All 19 towers                                                                                              |  |