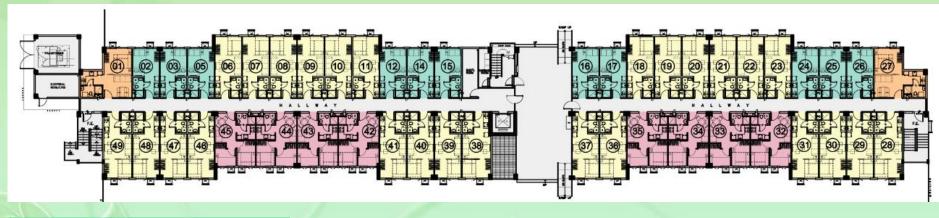

# Site Development Plan

|                                     | Trees Residences                                                                                                   |  |
|-------------------------------------|--------------------------------------------------------------------------------------------------------------------|--|
| Owner/Developer                     | Vancouver Lands Inc.                                                                                               |  |
| Address                             | Quirino Highway, Brgy. Pasong Putik,<br>Novaliches, Quezon City                                                    |  |
| Land Area                           | 83,502 sqms                                                                                                        |  |
| Number of Towers                    | 19 Towers / 3 Phases                                                                                               |  |
| Number of Saleable Units            | 6,703 residential units                                                                                            |  |
| Number of Saleable<br>Parking Slots | 1,743 parking slots                                                                                                |  |
| No. of Units per Unit Type          | 1 Bedroom - 3,364 1 BR With Balcony - 306 1 BR With Den - 312 2 Bedroom - 884 Studio - 1,219 Studio Combined - 618 |  |
| Project Launch Date                 | Phase 1 – October 2013 Phase 2 – March 2015 Phase 3 – April 2018                                                   |  |
| Turnover Date                       | RFO:<br>All 19 towers                                                                                              |  |