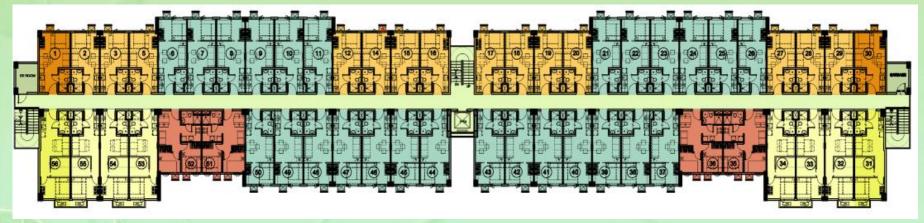

# The Strip At Trees Residences

|                             | Tower 1 2 <sup>nd</sup> Floor |                 |
|-----------------------------|-------------------------------|-----------------|
| Unit Type                   | No. of Units                  | Unit Size Range |
| 1-bedroom unit              | 26                            | 23.94 – 24.82   |
| 1-bedroom end unit with den | 2                             | 31.4            |
| 1-bedroom unit with den     | 6                             | 28.43 – 28.69   |
| 2 bedroom                   | 4                             | 30.36           |
| Studio                      | 14                            | 19.73 – 20.68   |
| Studio end unit             | 2                             | 22.24           |
| Total                       | 54                            |                 |

2<sup>nd</sup> Floor Plan - Tower 1

| Tower 1 3 <sup>rd</sup> to 8 <sup>th</sup> Floors |              |                 |  |
|---------------------------------------------------|--------------|-----------------|--|
| Unit Type                                         | No. of Units | Unit Size Range |  |
| 1-bedroom unit                                    | 26           | 23.94 – 24.82   |  |
| 1-bedroom end<br>unit with den                    | 2            | 31.4            |  |
| 1-bedroom unit<br>with den                        | 6            | 28.43 – 28.69   |  |
| 2 bedroom                                         | 4            | 30.36           |  |
| Studio                                            | 14           | 19.73 – 20.68   |  |
| Studio end unit                                   | 2            | 22.24           |  |
| Total                                             | 54           | Per floor       |  |

3rd to 8th Floor Plan - Tower 1

| Tower 2 2 <sup>nd</sup> Floor  |              |                 |  |
|--------------------------------|--------------|-----------------|--|
| Unit Type                      | No. of Units | Unit Size Range |  |
| 1-bedroom unit                 | 26           | 23.94 – 24.82   |  |
| 1-bedroom end<br>unit with den | 2            | 31.4            |  |
| 1-bedroom unit<br>with den     | 6            | 28.43 – 28.69   |  |
| 2 bedroom                      | 4            | 30.36           |  |
| Studio                         | 14           | 19.73 – 20.68   |  |
| Studio end unit                | 2            | 22.24           |  |
| Total                          | 54           | Per floor       |  |

|   | Tower 2 3 <sup>rd</sup> to 8 <sup>th</sup> Floors |              |                 |
|---|---------------------------------------------------|--------------|-----------------|
| ì | Unit Type                                         | No. of Units | Unit Size Range |
|   | 1-bedroom unit                                    | 26           | 23.94 – 24.82   |
|   | 1-bedroom end unit with den                       | 2            | 31.4            |
|   | 1-bedroom unit with den                           | 6            | 28.43 – 28.69   |
|   | 2 bedroom                                         | 4            | 30.36           |
|   | Studio                                            | 14           | 19.73 – 20.68   |
|   | Studio end unit                                   | 2            | 22.24           |
|   | Total                                             | 54           | Per floor       |
|   |                                                   |              |                 |

| Tower 3 2 <sup>nd</sup> Floor  |              |                 |  |
|--------------------------------|--------------|-----------------|--|
| Unit Type                      | No. of Units | Unit Size Range |  |
| 1-bedroom unit                 | 26           | 23.94 – 24.82   |  |
| 1-bedroom end<br>unit with den | 2            | 31.4            |  |
| 1-bedroom unit<br>with den     | 6            | 28.43 – 28.69   |  |
| 2 bedroom                      | 4            | 30.36           |  |
| Studio                         | 14           | 19.73 – 20.68   |  |
| Studio end unit                | 2            | 22.24           |  |
| Total                          | 54           |                 |  |

|   | То                          | wer 3 3 <sup>rd</sup> to 8 <sup>th</sup> Flo | ors             |
|---|-----------------------------|----------------------------------------------|-----------------|
| į | Unit Type                   | No. of Units                                 | Unit Size Range |
|   | 1-bedroom unit              | 26                                           | 23.94 – 24.82   |
|   | 1-bedroom end unit with den | 2                                            | 31.4            |
|   | 1-bedroom unit with den     | 6                                            | 28.43 – 28.69   |
|   | 2 bedroom                   | 4                                            | 30.36           |
|   | Studio                      | 14                                           | 19.73 – 20.68   |
|   | Studio end unit             | 2                                            | 22.24           |
|   | Total                       | 54                                           | Per floor       |
|   |                             | CA 10 11 11                                  |                 |