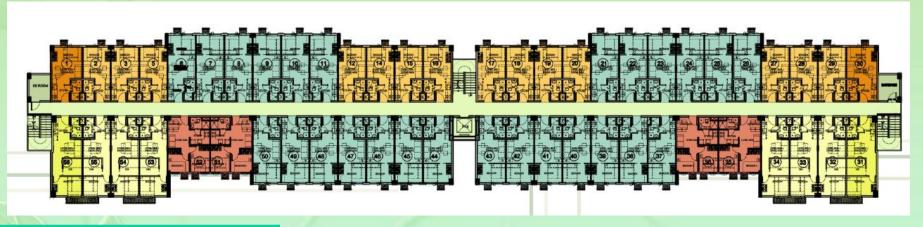

|                             | Trees Residences Phase 1                                                            |  |
|-----------------------------|-------------------------------------------------------------------------------------|--|
| Number of Saleable<br>Units | 2,093 residential units                                                             |  |
| No. of Units per Tower      | Tower 1 – 324 Tower 2 – 324 Tower 3 – 324 Tower 5 – 374 Tower 6 – 373 Tower 7 - 374 |  |
| Project Launch Date         | November 2013                                                                       |  |
| Turnover Date               | Started July 2016<br>All Towers already RFO                                         |  |