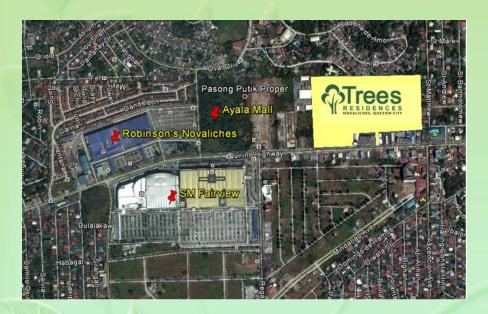

### **Location and Accessibility**

- Along Quirino Highway, Novaliches, Quezon City
- 5 minutes away from SM City
   Fairview, Ayala Fairview Terraces
   and Robinsons Nova Market
- Near schools (Our Lady of Fatima, etc.)
- Access to public transportation (SM City Fairview Terminal)
- Nearby proposed MRT7

#### MALLS/SHOPPING CENTERS AND GROCERIES

- SM City Fairview
- The Strip at Trees Residences
- Ayala Fairview Terraces
- Robinsons Novaliches