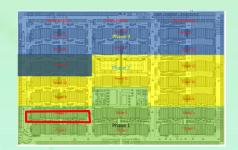

# Site Development Plan

|                                     | Trees Residences                                                                                                   |  |
|-------------------------------------|--------------------------------------------------------------------------------------------------------------------|--|
| Owner/Developer                     | Vancouver Lands Inc.                                                                                               |  |
| Address                             | Quirino Highway, Brgy. Pasong Putik,<br>Novaliches, Quezon City                                                    |  |
| Land Area                           | 83,502 sqms                                                                                                        |  |
| Number of Towers                    | 19 Towers / 3 Phases                                                                                               |  |
| Number of Saleable Units            | 6,703 residential units                                                                                            |  |
| Number of Saleable<br>Parking Slots | 1,743 parking slots                                                                                                |  |
| No. of Units per Unit Type          | 1 Bedroom - 3,364 1 BR With Balcony - 306 1 BR With Den - 312 2 Bedroom - 884 Studio - 1,219 Studio Combined - 618 |  |
| Project Launch Date                 | Phase 1 – October 2013 Phase 2 – March 2015 Phase 3 – April 2018                                                   |  |
| Turnover Date                       | RFO:<br>All 19 towers                                                                                              |  |