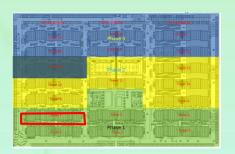

# Site Development Plan

|                                     | Trees Residences                                                                                                   |  |
|-------------------------------------|--------------------------------------------------------------------------------------------------------------------|--|
| Owner/Developer                     | Vancouver Lands Inc.                                                                                               |  |
| Address                             | Quirino Highway, Brgy. Pasong Putik,<br>Novaliches, Quezon City                                                    |  |
| Land Area                           | 83,502 sqms                                                                                                        |  |
| Number of Towers                    | 19 Towers / 3 Phases                                                                                               |  |
| Number of Saleable Units            | 6,703 residential units                                                                                            |  |
| Number of Saleable<br>Parking Slots | 1,743 parking slots                                                                                                |  |
| No. of Units per Unit Type          | 1 Bedroom - 3,364 1 BR With Balcony - 306 1 BR With Den - 312 2 Bedroom - 884 Studio - 1,219 Studio Combined - 618 |  |
| Project Launch Date                 | Phase 1 – October 2013 Phase 2 – March 2015 Phase 3 – April 2018                                                   |  |
| Turnover Date                       | RFO:<br>All 19 towers                                                                                              |  |