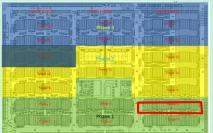

# Site Development Plan

|                                     | Trees Residences                                                                                                   |  |
|-------------------------------------|--------------------------------------------------------------------------------------------------------------------|--|
| Owner/Developer                     | Vancouver Lands Inc.                                                                                               |  |
| Address                             | Quirino Highway, Brgy. Pasong Putik,<br>Novaliches, Quezon City                                                    |  |
| Land Area                           | 83,502 sqms                                                                                                        |  |
| Number of Towers                    | 19 Towers / 3 Phases                                                                                               |  |
| Number of Saleable Units            | 6,703 residential units                                                                                            |  |
| Number of Saleable<br>Parking Slots | 1,743 parking slots                                                                                                |  |
| No. of Units per Unit Type          | 1 Bedroom - 3,364 1 BR With Balcony - 306 1 BR With Den - 312 2 Bedroom - 884 Studio - 1,219 Studio Combined - 618 |  |
| Project Launch Date                 | Phase 1 – October 2013 Phase 2 – March 2015 Phase 3 – April 2018                                                   |  |
| Turnover Date                       | RFO:<br>All 19 towers                                                                                              |  |