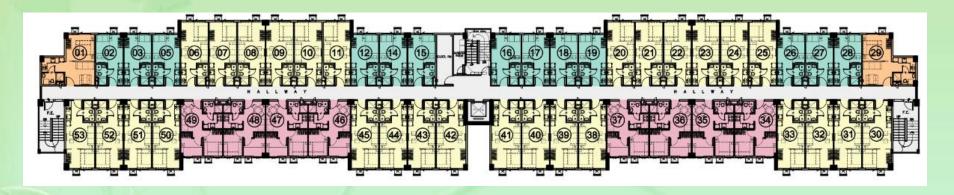

# Site Development Plan

|                                     | Trees Residences                                                                                                   |  |
|-------------------------------------|--------------------------------------------------------------------------------------------------------------------|--|
| Owner/Developer                     | Vancouver Lands Inc.                                                                                               |  |
| Address                             | Quirino Highway, Brgy. Pasong Putik,<br>Novaliches, Quezon City                                                    |  |
| Land Area                           | 83,502 sqms                                                                                                        |  |
| Number of Towers                    | 19 Towers / 3 Phases                                                                                               |  |
| Number of Saleable Units            | 6,703 residential units                                                                                            |  |
| Number of Saleable<br>Parking Slots | 1,743 parking slots                                                                                                |  |
| No. of Units per Unit Type          | 1 Bedroom - 3,364 1 BR With Balcony - 306 1 BR With Den - 312 2 Bedroom - 884 Studio - 1,219 Studio Combined - 618 |  |
| Project Launch Date                 | Phase 1 – October 2013 Phase 2 – March 2015 Phase 3 – April 2018                                                   |  |
| Turnover Date                       | RFO:<br>All 19 towers                                                                                              |  |