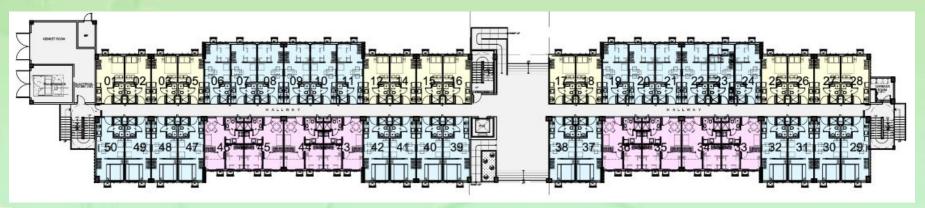

2<sup>nd</sup> Floor Plan - Tower 1

| Tower 1 3 <sup>rd</sup> to 8 <sup>th</sup> Floors |              |                 |  |
|---------------------------------------------------|--------------|-----------------|--|
| Unit Type                                         | No. of Units | Unit Size Range |  |
| 1-bedroom unit                                    | 26           | 23.94 – 24.82   |  |
| 1-bedroom end<br>unit with den                    | 2            | 31.4            |  |
| 1-bedroom unit<br>with den                        | 6            | 28.43 – 28.69   |  |
| 2 bedroom                                         | 4            | 30.36           |  |
| Studio                                            | 14           | 19.73 – 20.68   |  |
| Studio end unit                                   | 2            | 22.24           |  |
| Total                                             | 54           | Per floor       |  |

3rd to 8th Floor Plan - Tower 1

| Tower 2 2 <sup>nd</sup> Floor  |              |                 |  |
|--------------------------------|--------------|-----------------|--|
| Unit Type                      | No. of Units | Unit Size Range |  |
| 1-bedroom unit                 | 26           | 23.94 – 24.82   |  |
| 1-bedroom end<br>unit with den | 2            | 31.4            |  |
| 1-bedroom unit<br>with den     | 6            | 28.43 – 28.69   |  |
| 2 bedroom                      | 4            | 30.36           |  |
| Studio                         | 14           | 19.73 – 20.68   |  |
| Studio end unit                | 2            | 22.24           |  |
| Total                          | 54           | Per floor       |  |