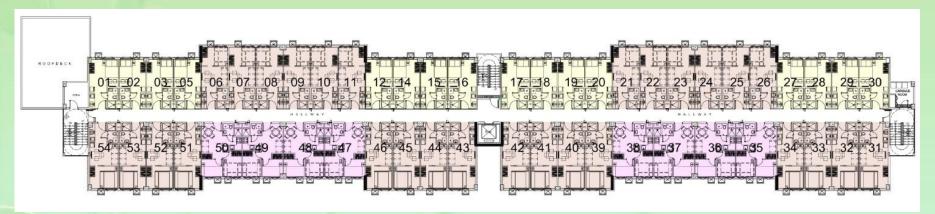

# The Strip At Trees Residences

|                             | Tower 1 2 <sup>nd</sup> Floor |                 |
|-----------------------------|-------------------------------|-----------------|
| Unit Type                   | No. of Units                  | Unit Size Range |
| 1-bedroom unit              | 26                            | 23.94 – 24.82   |
| 1-bedroom end unit with den | 2                             | 31.4            |
| 1-bedroom unit with den     | 6                             | 28.43 – 28.69   |
| 2 bedroom                   | 4                             | 30.36           |
| Studio                      | 14                            | 19.73 – 20.68   |
| Studio end unit             | 2                             | 22.24           |
| Total                       | 54                            |                 |

2<sup>nd</sup> Floor Plan - Tower 1

| Tower 1 3 <sup>rd</sup> to 8 <sup>th</sup> Floors |              |                 |  |
|---------------------------------------------------|--------------|-----------------|--|
| Unit Type                                         | No. of Units | Unit Size Range |  |
| 1-bedroom unit                                    | 26           | 23.94 – 24.82   |  |
| 1-bedroom end<br>unit with den                    | 2            | 31.4            |  |
| 1-bedroom unit<br>with den                        | 6            | 28.43 – 28.69   |  |
| 2 bedroom                                         | 4            | 30.36           |  |
| Studio                                            | 14           | 19.73 – 20.68   |  |
| Studio end unit                                   | 2            | 22.24           |  |
| Total                                             | 54           | Per floor       |  |

3rd to 8th Floor Plan - Tower 1

| Tower 2 2 <sup>nd</sup> Floor  |              |                 |  |
|--------------------------------|--------------|-----------------|--|
| Unit Type                      | No. of Units | Unit Size Range |  |
| 1-bedroom unit                 | 26           | 23.94 – 24.82   |  |
| 1-bedroom end<br>unit with den | 2            | 31.4            |  |
| 1-bedroom unit<br>with den     | 6            | 28.43 – 28.69   |  |
| 2 bedroom                      | 4            | 30.36           |  |
| Studio                         | 14           | 19.73 – 20.68   |  |
| Studio end unit                | 2            | 22.24           |  |
| Total                          | 54           | Per floor       |  |