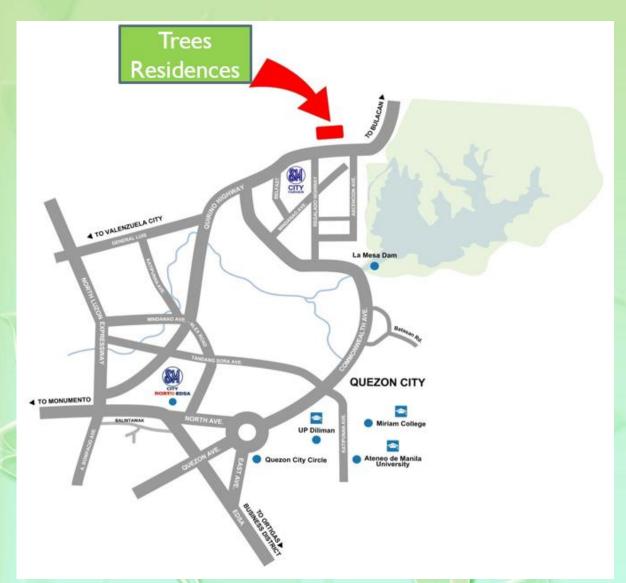

## **Value Proposition**

Trees Residences is centrally located in Novaliches, Quezon City, one of the most popular residential communities in Metro Manila. SM City Fairview and La Mesa EcoPark are just a few minutes away while commercial retail strip is right outside your door. It is also readily accessible to QC Memorial Circle, major thoroughfares and transportation hubs. It is also nearby proposed MRT7 which will connect SM North to San Jose Del Monte, Bulacan via Quirino Highway.

### **Location and Accessibility**

- Along Quirino Highway, Novaliches, Quezon City
- 5 minutes away from SM City
   Fairview, Ayala Fairview Terraces
   and Robinsons Nova Market
- Near schools (Our Lady of Fatima, etc.)
- Access to public transportation (SM City Fairview Terminal)
- Nearby proposed MRT7