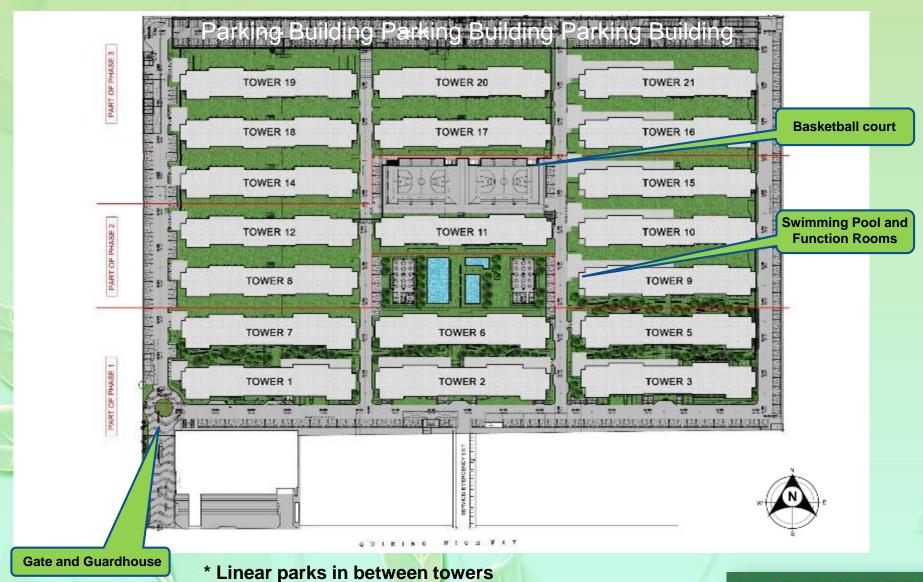

# Site Development Plan

|                                     | Trees Residences                                                                                                   |  |
|-------------------------------------|--------------------------------------------------------------------------------------------------------------------|--|
| Owner/Developer                     | Vancouver Lands Inc.                                                                                               |  |
| Address                             | Quirino Highway, Brgy. Pasong Putik,<br>Novaliches, Quezon City                                                    |  |
| Land Area                           | 83,502 sqms                                                                                                        |  |
| Number of Towers                    | 19 Towers / 3 Phases                                                                                               |  |
| Number of Saleable Units            | 6,703 residential units                                                                                            |  |
| Number of Saleable<br>Parking Slots | 1,743 parking slots                                                                                                |  |
| No. of Units per Unit Type          | 1 Bedroom - 3,364 1 BR With Balcony - 306 1 BR With Den - 312 2 Bedroom - 884 Studio - 1,219 Studio Combined - 618 |  |
| Project Launch Date                 | Phase 1 – October 2013 Phase 2 – March 2015 Phase 3 – April 2018                                                   |  |
| Turnover Date                       | RFO:<br>All 19 towers                                                                                              |  |

## **Project Features**

Trees
RESIDENCES
NOVALICHES, QUEZON CITY

- The Strip at Trees Residences
- Gated community with landscaped entrance
- Property Management Services
- Central main lobby and designated mailboxes
- Transportation Station to service residents
- 24/7 roving security
- Automatic fire sprinkler system per unit
- CCTV provided at central lobby, entrances, perimeter fence and amenity area
- Centralized cistern tank and sewer treatment plant
- Power provided by Meralco
- Water provided by Maynilad

Actual Photo

Actual Photo

Actual Photo

Actual Photo

Trees
RESIDENCES
NOVALICHES, QUEZON CITY

Swimming Pools

RESIDENCES NOVALICHES, QUEZON CITY

Air conditioned function rooms

Trees
RESIDENCES
NOVALICHES, QUEZON CITY

Non air conditioned function rooms

Linear Parks

Actual Photo

Trees
RESIDENCES
NOVALICHES, QUEZON CITY

Basketball court

Artist's Perspective