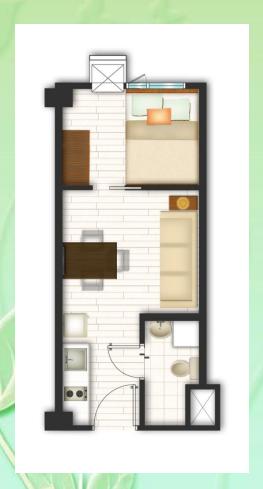

---|----------------------------------------------------|--------------|-----------------|--|
| Š | Unit Type                                          | No. of Units | Unit Size Range |  |
|   | 1-bedroom unit                                     | 28           | 22.92 – 26.63   |  |
| ì | 2 bedroom                                          | 8            | 30.36           |  |
|   | Studio                                             | 13           | 18.51 - 20.27   |  |
| 3 | 1-bedroom end<br>unit                              | 2            | 29.10           |  |
|   | Total                                              | 51           | Per floor       |  |

#### LEGEND:

1 - BEDROOM UNIT

2 - BEDROOM UNIT

STUDIO UNIT

1 - BEDROOM END UNIT







STUDIO UNIT

Area Range : 18.51 to 20.68





1 BEDROOM UNIT

Area Range : 22.92 to 27.37 sqm.





1 BEDROOM UNIT WITH BALCONY

Area Range : 22.92 to 27.37 sqm





2 BEDROOM UNIT

Area Range : 30.36 sqm

### **Unit Finishes**



Flooring : Vinyl planks in all areas except bathroom. Ceramic tiles in T & B

**Wall** : Painted cement finish in all areas

With 1.2m high tiles in the shower area and 0.3m high tiles

in the toilet area

Ceiling : Painted off form finish in living, dining and bedroom/s. Gypsum board

finish in the kitchen and T & B

**Kitchen counter top** : Tiled with under the counter cabinet and sink

**T & B Fixtures** : Water closet, lavatory, soap and tissue holder, and shower assembly

fixtures

Windows : Aluminum

Main Door: Laminated wood

Doors

T & B : Laminated wood

# **Keys to Success**







**FAQS** 

Fo