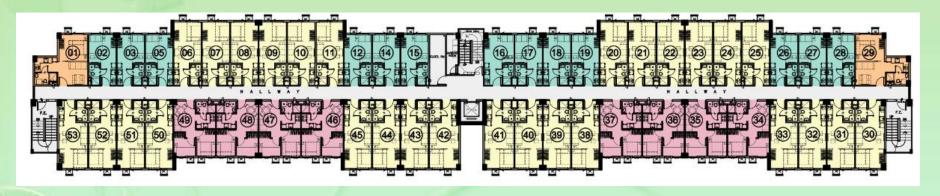

# Site Development Plan

|                                     | Trees Residences                                                                                                   |  |
|-------------------------------------|--------------------------------------------------------------------------------------------------------------------|--|
| Owner/Developer                     | Vancouver Lands Inc.                                                                                               |  |
| Address                             | Quirino Highway, Brgy. Pasong Putik,<br>Novaliches, Quezon City                                                    |  |
| Land Area                           | 83,502 sqms                                                                                                        |  |
| Number of Towers                    | 19 Towers / 3 Phases                                                                                               |  |
| Number of Saleable Units            | 6,703 residential units                                                                                            |  |
| Number of Saleable<br>Parking Slots | 1,743 parking slots                                                                                                |  |
| No. of Units per Unit Type          | 1 Bedroom - 3,364 1 BR With Balcony - 306 1 BR With Den - 312 2 Bedroom - 884 Studio - 1,219 Studio Combined - 618 |  |
| Project Launch Date                 | Phase 1 – October 2013 Phase 2 – March 2015 Phase 3 – April 2018                                                   |  |
| Turnover Date                       | RFO:<br>All 19 towers                                                                                              |  |