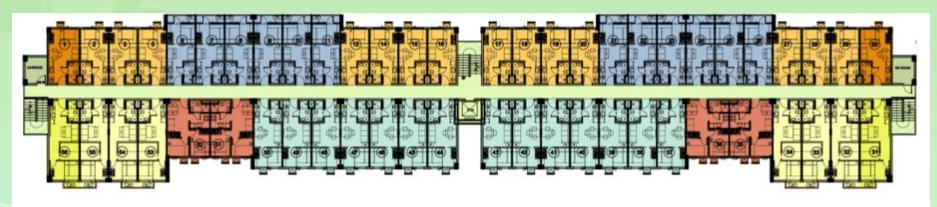

|                             | Trees Residences Phase 1                                                            |  |
|-----------------------------|-------------------------------------------------------------------------------------|--|
| Number of Saleable<br>Units | 2,093 residential units                                                             |  |
| No. of Units per Tower      | Tower 1 – 324 Tower 2 – 324 Tower 3 – 324 Tower 5 – 374 Tower 6 – 373 Tower 7 - 374 |  |
| Project Launch Date         | November 2013                                                                       |  |
| Turnover Date               | Started July 2016<br>All Towers already RFO                                         |  |

# The Strip At Trees Residences

|                             | Tower 1 2 <sup>nd</sup> Floor |                 |
|-----------------------------|-------------------------------|-----------------|
| Unit Type                   | No. of Units                  | Unit Size Range |
| 1-bedroom unit              | 26                            | 23.94 – 24.82   |
| 1-bedroom end unit with den | 2                             | 31.4            |
| 1-bedroom unit with den     | 6                             | 28.43 – 28.69   |
| 2 bedroom                   | 4                             | 30.36           |
| Studio                      | 14                            | 19.73 – 20.68   |
| Studio end unit             | 2                             | 22.24           |
| Total                       | 54                            |                 |

2<sup>nd</sup> Floor Plan - Tower 1

| Tower 1 3 <sup>rd</sup> to 8 <sup>th</sup> Floors |              |                 |  |
|---------------------------------------------------|--------------|-----------------|--|
| Unit Type                                         | No. of Units | Unit Size Range |  |
| 1-bedroom unit                                    | 26           | 23.94 – 24.82   |  |
| 1-bedroom end<br>unit with den                    | 2            | 31.4            |  |
| 1-bedroom unit<br>with den                        | 6            | 28.43 – 28.69   |  |
| 2 bedroom                                         | 4            | 30.36           |  |
| Studio                                            | 14           | 19.73 – 20.68   |  |
| Studio end unit                                   | 2            | 22.24           |  |
| Total                                             | 54           | Per floor       |  |