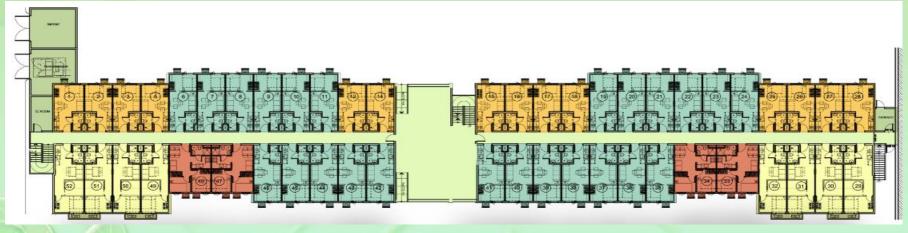

Actual Photo

|                          | Trees Residences Phase 2                                                                |  |
|--------------------------|-----------------------------------------------------------------------------------------|--|
| Number of Saleable Units | 2,139 residential units                                                                 |  |
| No. of Units per Towe    | Tower 8 – 360 Tower 9 – 353 Tower 10 – 353 Tower 11 – 360 Tower 12 – 360 Tower 15 – 353 |  |
| Project Launch Date      | March 2015                                                                              |  |
| Turnover Date            | Started September 2017<br>All Towers already RFO                                        |  |