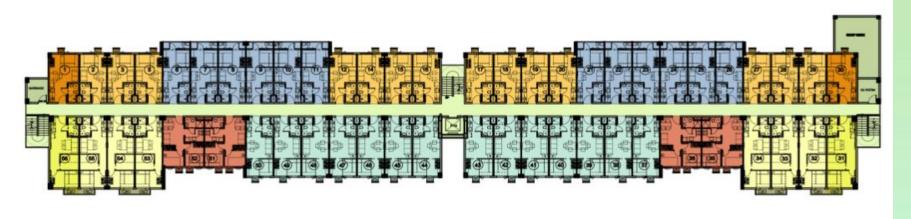

3rd to 8th Floor Plan - Tower 1

| Tower 2 2 <sup>nd</sup> Floor  |              |                 |  |
|--------------------------------|--------------|-----------------|--|
| Unit Type                      | No. of Units | Unit Size Range |  |
| 1-bedroom unit                 | 26           | 23.94 – 24.82   |  |
| 1-bedroom end<br>unit with den | 2            | 31.4            |  |
| 1-bedroom unit<br>with den     | 6            | 28.43 – 28.69   |  |
| 2 bedroom                      | 4            | 30.36           |  |
| Studio                         | 14           | 19.73 – 20.68   |  |
| Studio end unit                | 2            | 22.24           |  |
| Total                          | 54           | Per floor       |  |

|   | Tower 2 3 <sup>rd</sup> to 8 <sup>th</sup> Floors |              |                 |
|---|---------------------------------------------------|--------------|-----------------|
| ì | Unit Type                                         | No. of Units | Unit Size Range |
|   | 1-bedroom unit                                    | 26           | 23.94 – 24.82   |
|   | 1-bedroom end unit with den                       | 2            | 31.4            |
|   | 1-bedroom unit with den                           | 6            | 28.43 – 28.69   |
|   | 2 bedroom                                         | 4            | 30.36           |
|   | Studio                                            | 14           | 19.73 – 20.68   |
|   | Studio end unit                                   | 2            | 22.24           |
|   | Total                                             | 54           | Per floor       |
|   |                                                   |              |                 |