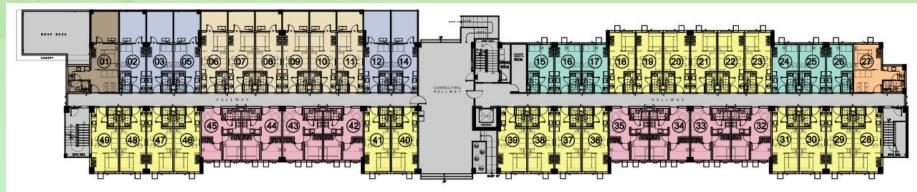

Actual Photo

|                          | Trees Residences Phase 2                                                                |  |
|--------------------------|-----------------------------------------------------------------------------------------|--|
| Number of Saleable Units | 2,139 residential units                                                                 |  |
| No. of Units per Towe    | Tower 8 – 360 Tower 9 – 353 Tower 10 – 353 Tower 11 – 360 Tower 12 – 360 Tower 15 – 353 |  |
| Project Launch Date      | March 2015                                                                              |  |
| Turnover Date            | Started September 2017<br>All Towers already RFO                                        |  |

|                             | Trees Residences Phase 3                                                                                 |  |
|-----------------------------|----------------------------------------------------------------------------------------------------------|--|
| Number of Saleable<br>Units | 2,471 residential units                                                                                  |  |
| No. of Units per Tower      | Tower 14 - 353 Tower 16 - 353 Tower 17 - 353 Tower 18 - 353 Tower 19 - 353 Tower 20 - 353 Tower 21 - 353 |  |
| Project Launch Date         | April 2018                                                                                               |  |
| Turnover Date               | Phase 3B Towers 16 and 21 – RFO  Phase 3A Towers 14, 17, 18, 19 and 20 – RFO                             |  |