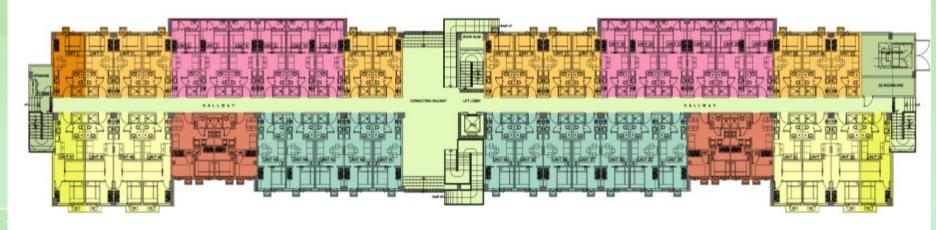

# The Strip At Trees Residences

|                             | Tower 1 2 <sup>nd</sup> Floor |                 |
|-----------------------------|-------------------------------|-----------------|
| Unit Type                   | No. of Units                  | Unit Size Range |
| 1-bedroom unit              | 26                            | 23.94 – 24.82   |
| 1-bedroom end unit with den | 2                             | 31.4            |
| 1-bedroom unit with den     | 6                             | 28.43 – 28.69   |
| 2 bedroom                   | 4                             | 30.36           |
| Studio                      | 14                            | 19.73 – 20.68   |
| Studio end unit             | 2                             | 22.24           |
| Total                       | 54                            |                 |

2<sup>nd</sup> Floor Plan - Tower 1

| Tower 1 3 <sup>rd</sup> to 8 <sup>th</sup> Floors |              |                 |  |
|---------------------------------------------------|--------------|-----------------|--|
| Unit Type                                         | No. of Units | Unit Size Range |  |
| 1-bedroom unit                                    | 26           | 23.94 – 24.82   |  |
| 1-bedroom end<br>unit with den                    | 2            | 31.4            |  |
| 1-bedroom unit<br>with den                        | 6            | 28.43 – 28.69   |  |
| 2 bedroom                                         | 4            | 30.36           |  |
| Studio                                            | 14           | 19.73 – 20.68   |  |
| Studio end unit                                   | 2            | 22.24           |  |
| Total                                             | 54           | Per floor       |  |