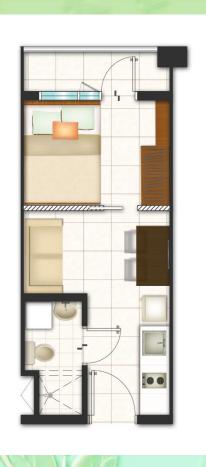

--|--------------|-----------------|--|
| Š | Unit Type                                          | No. of Units | Unit Size Range |  |
|   | 1-bedroom unit                                     | 28           | 22.92 – 26.63   |  |
| ì | 2 bedroom                                          | 8            | 30.36           |  |
|   | Studio                                             | 13           | 18.51 - 20.27   |  |
| 3 | 1-bedroom end<br>unit                              | 2            | 29.10           |  |
|   | Total                                              | 51           | Per floor       |  |

#### LEGEND:

1 - BEDROOM UNIT

2 - BEDROOM UNIT

STUDIO UNIT

1 - BEDROOM END UNIT







STUDIO UNIT

Area Range : 18.51 to 20.68





1 BEDROOM UNIT

Area Range : 22.92 to 27.37 sqm.





1 BEDROOM UNIT WITH BALCONY

Area Range : 22.92 to 27.37 sqm





2 BEDROOM UNIT

Area Range : 30.36 sqm

### **Unit Finishes**



Flooring : Vinyl planks in all areas except bathroom. Ceramic tiles in T & B

**Wall** : Painted cement finish in all areas

With 1.2m high tiles in the shower area and 0.3m high tiles

in the toilet area

Ceiling : Painted off form finish in living, dining and bedroom/s. Gypsum board

finish in the kitchen and T & B

**Kitchen counter top** : Tiled with under the counter cabinet and sink

**T & B Fixtures** : Water closet, lavatory, soap and tissue holder, and shower assembly

fixtures

Windows : Aluminum

Main Door: Laminated wood

Doors

T & B : Laminated wood

# **Keys to Success**







**FAQS** 

For training purposes only. This material may be subject