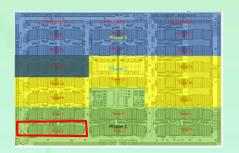

# Site Development Plan

|                                     | Trees Residences                                                                                                   |  |
|-------------------------------------|--------------------------------------------------------------------------------------------------------------------|--|
| Owner/Developer                     | Vancouver Lands Inc.                                                                                               |  |
| Address                             | Quirino Highway, Brgy. Pasong Putik,<br>Novaliches, Quezon City                                                    |  |
| Land Area                           | 83,502 sqms                                                                                                        |  |
| Number of Towers                    | 19 Towers / 3 Phases                                                                                               |  |
| Number of Saleable Units            | 6,703 residential units                                                                                            |  |
| Number of Saleable<br>Parking Slots | 1,743 parking slots                                                                                                |  |
| No. of Units per Unit Type          | 1 Bedroom - 3,364 1 BR With Balcony - 306 1 BR With Den - 312 2 Bedroom - 884 Studio - 1,219 Studio Combined - 618 |  |
| Project Launch Date                 | Phase 1 – October 2013 Phase 2 – March 2015 Phase 3 – April 2018                                                   |  |
| Turnover Date                       | RFO:<br>All 19 towers                                                                                              |  |

|                             | Trees Residences Phase 1                                                            |  |
|-----------------------------|-------------------------------------------------------------------------------------|--|
| Number of Saleable<br>Units | 2,093 residential units                                                             |  |
| No. of Units per Tower      | Tower 1 – 324 Tower 2 – 324 Tower 3 – 324 Tower 5 – 374 Tower 6 – 373 Tower 7 - 374 |  |
| Project Launch Date         | November 2013                                                                       |  |
| Turnover Date               | Started July 2016<br>All Towers already RFO                                         |  |