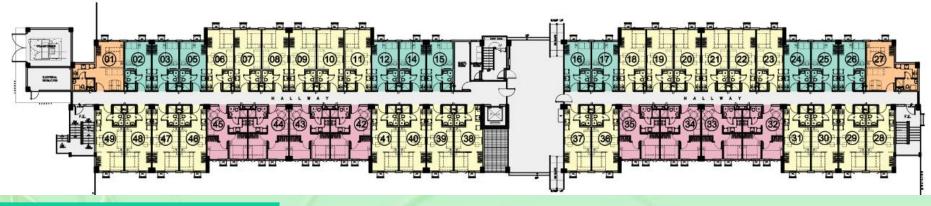

# The Strip At Trees Residences

|                             | Tower 1 2 <sup>nd</sup> Floor |                 |
|-----------------------------|-------------------------------|-----------------|
| Unit Type                   | No. of Units                  | Unit Size Range |
| 1-bedroom unit              | 26                            | 23.94 – 24.82   |
| 1-bedroom end unit with den | 2                             | 31.4            |
| 1-bedroom unit with den     | 6                             | 28.43 – 28.69   |
| 2 bedroom                   | 4                             | 30.36           |
| Studio                      | 14                            | 19.73 – 20.68   |
| Studio end unit             | 2                             | 22.24           |
| Total                       | 54                            |                 |

| LEGEND: |                             |  |  |  |
|---------|-----------------------------|--|--|--|
|         | Studio Unit                 |  |  |  |
|         | Studio End Unit             |  |  |  |
|         | 1 Bedroom Unit              |  |  |  |
|         | 1 Bedroom Unit with Den     |  |  |  |
|         | 1 Bedroom End Unit with Den |  |  |  |
|         | 2 Bedroom Unit              |  |  |  |
|         |                             |  |  |  |

2<sup>nd</sup> Floor Plan - Tower 1

| Tower 1 3 <sup>rd</sup> to 8 <sup>th</sup> Floors |              |                 |  |
|---------------------------------------------------|--------------|-----------------|--|
| Unit Type                                         | No. of Units | Unit Size Range |  |
| 1-bedroom unit                                    | 26           | 23.94 – 24.82   |  |
| 1-bedroom end<br>unit with den                    | 2            | 31.4            |  |
| 1-bedroom unit<br>with den                        | 6            | 28.43 – 28.69   |  |
| 2 bedroom                                         | 4            | 30.36           |  |
| Studio                                            | 14           | 19.73 – 20.68   |  |
| Studio end unit                                   | 2            | 22.24           |  |
| Total                                             | 54           | Per floor       |  |

| LEGEND:                     |  |  |
|-----------------------------|--|--|
| Studio Unit                 |  |  |
| Studio End Unit             |  |  |
| 1 Bedroom Unit              |  |  |
| 1 Bedroom Unit with Den     |  |  |
| 1 Bedroom End Unit with Den |  |  |
| 2 Bedroom Unit              |  |  |

3rd to 8th Floor Plan - Tower 1

| Tower 2 2 <sup>nd</sup> Floor  |              |                 |  |
|--------------------------------|--------------|-----------------|--|
| Unit Type                      | No. of Units | Unit Size Range |  |
| 1-bedroom unit                 | 26           | 23.94 – 24.82   |  |
| 1-bedroom end<br>unit with den | 2            | 31.4            |  |
| 1-bedroom unit<br>with den     | 6            | 28.43 – 28.69   |  |
| 2 bedroom                      | 4            | 30.36           |  |
| Studio                         | 14           | 19.73 – 20.68   |  |
| Studio end unit                | 2            | 22.24           |  |
| Total                          | 54           | Per floor       |  |