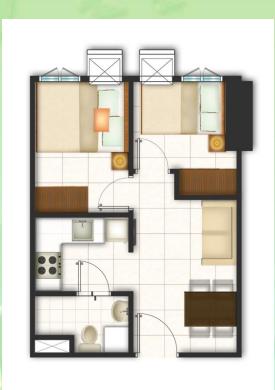

| No. of Units | Unit Size Range |  |
|   | 1-bedroom unit                                     | 28           | 22.92 – 26.63   |  |
| ì | 2 bedroom                                          | 8            | 30.36           |  |
|   | Studio                                             | 13           | 18.51 - 20.27   |  |
| 3 | 1-bedroom end<br>unit                              | 2            | 29.10           |  |
|   | Total                                              | 51           | Per floor       |  |

#### LEGEND:

1 - BEDROOM UNIT

2 - BEDROOM UNIT

STUDIO UNIT

1 - BEDROOM END UNIT







STUDIO UNIT

Area Range : 18.51 to 20.68





1 BEDROOM UNIT

Area Range : 22.92 to 27.37 sqm.





1 BEDROOM UNIT WITH BALCONY

Area Range : 22.92 to 27.37 sqm





2 BEDROOM UNIT

Area Range : 30.36 sqm

### **Unit Finishes**



Flooring : Vinyl planks in all areas except bathroom. Ceramic tiles in T & B

**Wall** : Painted cement finish in all areas

With 1.2m high tiles in the shower area and 0.3m high tiles

in the toilet area

Ceiling : Painted off form finish in living, dining and bedroom/s. Gypsum board

finish in the kitchen and T & B

**Kitchen counter top** : Tiled with under the counter cabinet and sink

**T & B Fixtures** : Water closet, lavatory, soap and tissue holder, and shower assembly

fixtures

Windows : Aluminum

Main Door: Laminated wood

Doors

T & B : Laminated wood

# **Keys to Success**







**FAQS** 

For training purposes only. This material may be subject to change and not for reproduction and distribution without prior