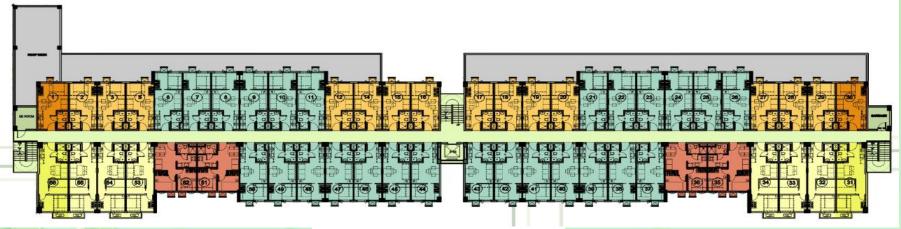

# Site Development Plan

|                                     | Trees Residences                                                                                                   |  |
|-------------------------------------|--------------------------------------------------------------------------------------------------------------------|--|
| Owner/Developer                     | Vancouver Lands Inc.                                                                                               |  |
| Address                             | Quirino Highway, Brgy. Pasong Putik,<br>Novaliches, Quezon City                                                    |  |
| Land Area                           | 83,502 sqms                                                                                                        |  |
| Number of Towers                    | 19 Towers / 3 Phases                                                                                               |  |
| Number of Saleable Units            | 6,703 residential units                                                                                            |  |
| Number of Saleable<br>Parking Slots | 1,743 parking slots                                                                                                |  |
| No. of Units per Unit Type          | 1 Bedroom - 3,364 1 BR With Balcony - 306 1 BR With Den - 312 2 Bedroom - 884 Studio - 1,219 Studio Combined - 618 |  |
| Project Launch Date                 | Phase 1 – October 2013 Phase 2 – March 2015 Phase 3 – April 2018                                                   |  |
| Turnover Date                       | RFO:<br>All 19 towers                                                                                              |  |