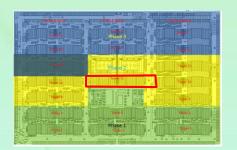

# Site Development Plan

|                                     | Trees Residences                                                                                                   |  |
|-------------------------------------|--------------------------------------------------------------------------------------------------------------------|--|
| Owner/Developer                     | Vancouver Lands Inc.                                                                                               |  |
| Address                             | Quirino Highway, Brgy. Pasong Putik,<br>Novaliches, Quezon City                                                    |  |
| Land Area                           | 83,502 sqms                                                                                                        |  |
| Number of Towers                    | 19 Towers / 3 Phases                                                                                               |  |
| Number of Saleable Units            | 6,703 residential units                                                                                            |  |
| Number of Saleable<br>Parking Slots | 1,743 parking slots                                                                                                |  |
| No. of Units per Unit Type          | 1 Bedroom - 3,364 1 BR With Balcony - 306 1 BR With Den - 312 2 Bedroom - 884 Studio - 1,219 Studio Combined - 618 |  |
| Project Launch Date                 | Phase 1 – October 2013 Phase 2 – March 2015 Phase 3 – April 2018                                                   |  |
| Turnover Date                       | RFO:<br>All 19 towers                                                                                              |  |