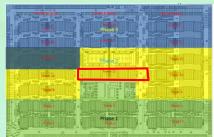

# Site Development Plan

|                                     | Trees Residences                                                                                                   |  |
|-------------------------------------|--------------------------------------------------------------------------------------------------------------------|--|
| Owner/Developer                     | Vancouver Lands Inc.                                                                                               |  |
| Address                             | Quirino Highway, Brgy. Pasong Putik,<br>Novaliches, Quezon City                                                    |  |
| Land Area                           | 83,502 sqms                                                                                                        |  |
| Number of Towers                    | 19 Towers / 3 Phases                                                                                               |  |
| Number of Saleable Units            | 6,703 residential units                                                                                            |  |
| Number of Saleable<br>Parking Slots | 1,743 parking slots                                                                                                |  |
| No. of Units per Unit Type          | 1 Bedroom - 3,364 1 BR With Balcony - 306 1 BR With Den - 312 2 Bedroom - 884 Studio - 1,219 Studio Combined - 618 |  |
| Project Launch Date                 | Phase 1 – October 2013 Phase 2 – March 2015 Phase 3 – April 2018                                                   |  |
| Turnover Date                       | RFO:<br>All 19 towers                                                                                              |  |