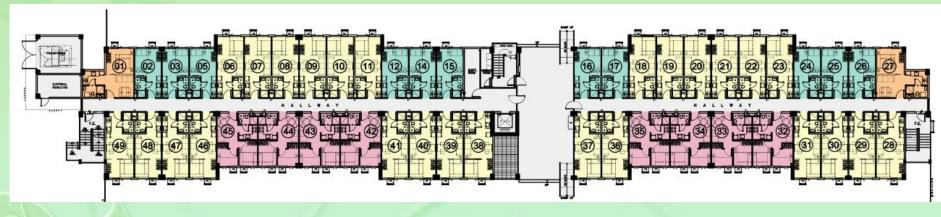

# Site Development Plan

|                                     | Trees Residences                                                                                                   |  |
|-------------------------------------|--------------------------------------------------------------------------------------------------------------------|--|
| Owner/Developer                     | Vancouver Lands Inc.                                                                                               |  |
| Address                             | Quirino Highway, Brgy. Pasong Putik,<br>Novaliches, Quezon City                                                    |  |
| Land Area                           | 83,502 sqms                                                                                                        |  |
| Number of Towers                    | 19 Towers / 3 Phases                                                                                               |  |
| Number of Saleable Units            | 6,703 residential units                                                                                            |  |
| Number of Saleable<br>Parking Slots | 1,743 parking slots                                                                                                |  |
| No. of Units per Unit Type          | 1 Bedroom - 3,364 1 BR With Balcony - 306 1 BR With Den - 312 2 Bedroom - 884 Studio - 1,219 Studio Combined - 618 |  |
| Project Launch Date                 | Phase 1 – October 2013 Phase 2 – March 2015 Phase 3 – April 2018                                                   |  |
| Turnover Date                       | RFO:<br>All 19 towers                                                                                              |  |