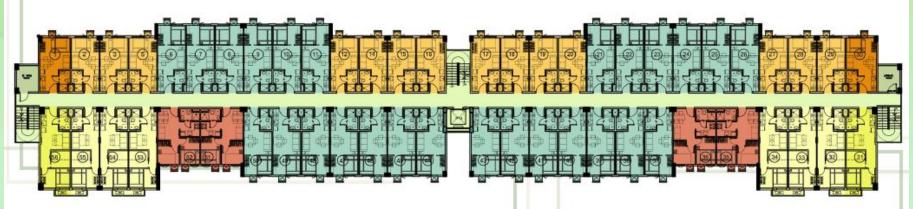

# Site Development Plan

|                                     | Trees Residences                                                                                                   |  |
|-------------------------------------|--------------------------------------------------------------------------------------------------------------------|--|
| Owner/Developer                     | Vancouver Lands Inc.                                                                                               |  |
| Address                             | Quirino Highway, Brgy. Pasong Putik,<br>Novaliches, Quezon City                                                    |  |
| Land Area                           | 83,502 sqms                                                                                                        |  |
| Number of Towers                    | 19 Towers / 3 Phases                                                                                               |  |
| Number of Saleable Units            | 6,703 residential units                                                                                            |  |
| Number of Saleable<br>Parking Slots | 1,743 parking slots                                                                                                |  |
| No. of Units per Unit Type          | 1 Bedroom - 3,364 1 BR With Balcony - 306 1 BR With Den - 312 2 Bedroom - 884 Studio - 1,219 Studio Combined - 618 |  |
| Project Launch Date                 | Phase 1 – October 2013 Phase 2 – March 2015 Phase 3 – April 2018                                                   |  |
| Turnover Date                       | RFO:<br>All 19 towers                                                                                              |  |