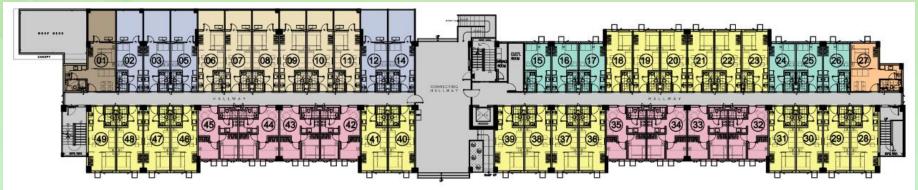

# Site Development Plan

|                                     | Trees Residences                                                                                                   |  |
|-------------------------------------|--------------------------------------------------------------------------------------------------------------------|--|
| Owner/Developer                     | Vancouver Lands Inc.                                                                                               |  |
| Address                             | Quirino Highway, Brgy. Pasong Putik,<br>Novaliches, Quezon City                                                    |  |
| Land Area                           | 83,502 sqms                                                                                                        |  |
| Number of Towers                    | 19 Towers / 3 Phases                                                                                               |  |
| Number of Saleable Units            | 6,703 residential units                                                                                            |  |
| Number of Saleable<br>Parking Slots | 1,743 parking slots                                                                                                |  |
| No. of Units per Unit Type          | 1 Bedroom - 3,364 1 BR With Balcony - 306 1 BR With Den - 312 2 Bedroom - 884 Studio - 1,219 Studio Combined - 618 |  |
| Project Launch Date                 | Phase 1 – October 2013 Phase 2 – March 2015 Phase 3 – April 2018                                                   |  |
| Turnover Date                       | RFO:<br>All 19 towers                                                                                              |  |

|                             | Trees Residences Phase 1                                                            |  |
|-----------------------------|-------------------------------------------------------------------------------------|--|
| Number of Saleable<br>Units | 2,093 residential units                                                             |  |
| No. of Units per Tower      | Tower 1 – 324 Tower 2 – 324 Tower 3 – 324 Tower 5 – 374 Tower 6 – 373 Tower 7 - 374 |  |
| Project Launch Date         | November 2013                                                                       |  |
| Turnover Date               | Started July 2016<br>All Towers already RFO                                         |  |

Actual Photo

|                          | Trees Residences Phase 2                                                                |  |
|--------------------------|-----------------------------------------------------------------------------------------|--|
| Number of Saleable Units | 2,139 residential units                                                                 |  |
| No. of Units per Towe    | Tower 8 – 360 Tower 9 – 353 Tower 10 – 353 Tower 11 – 360 Tower 12 – 360 Tower 15 – 353 |  |
| Project Launch Date      | March 2015                                                                              |  |
| Turnover Date            | Started September 2017<br>All Towers already RFO                                        |  |

|                             | Trees Residences Phase 3                                                                                 |  |
|-----------------------------|----------------------------------------------------------------------------------------------------------|--|
| Number of Saleable<br>Units | 2,471 residential units                                                                                  |  |
| No. of Units per Tower      | Tower 14 - 353 Tower 16 - 353 Tower 17 - 353 Tower 18 - 353 Tower 19 - 353 Tower 20 - 353 Tower 21 - 353 |  |
| Project Launch Date         | April 2018                                                                                               |  |
| Turnover Date               | Phase 3B Towers 16 and 21 – RFO  Phase 3A Towers 14, 17, 18, 19 and 20 – RFO                             |  |