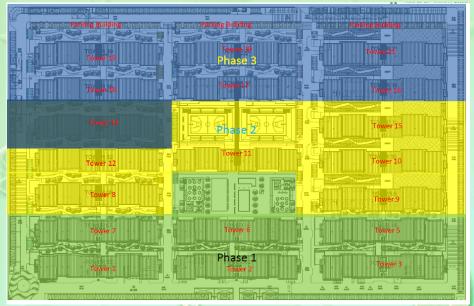

# Site Development Plan

|                                     | Trees Residences                                                                                                   |  |
|-------------------------------------|--------------------------------------------------------------------------------------------------------------------|--|
| Owner/Developer                     | Vancouver Lands Inc.                                                                                               |  |
| Address                             | Quirino Highway, Brgy. Pasong Putik,<br>Novaliches, Quezon City                                                    |  |
| Land Area                           | 83,502 sqms                                                                                                        |  |
| Number of Towers                    | 19 Towers / 3 Phases                                                                                               |  |
| Number of Saleable Units            | 6,703 residential units                                                                                            |  |
| Number of Saleable<br>Parking Slots | 1,743 parking slots                                                                                                |  |
| No. of Units per Unit Type          | 1 Bedroom - 3,364 1 BR With Balcony - 306 1 BR With Den - 312 2 Bedroom - 884 Studio - 1,219 Studio Combined - 618 |  |
| Project Launch Date                 | Phase 1 – October 2013 Phase 2 – March 2015 Phase 3 – April 2018                                                   |  |
| Turnover Date                       | RFO:<br>All 19 towers                                                                                              |  |