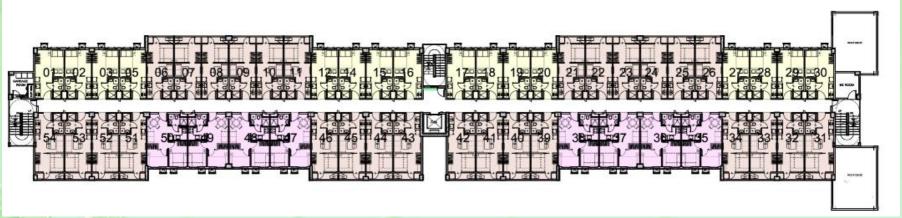

# Site Development Plan

|                                     | Trees Residences                                                                                                   |  |
|-------------------------------------|--------------------------------------------------------------------------------------------------------------------|--|
| Owner/Developer                     | Vancouver Lands Inc.                                                                                               |  |
| Address                             | Quirino Highway, Brgy. Pasong Putik,<br>Novaliches, Quezon City                                                    |  |
| Land Area                           | 83,502 sqms                                                                                                        |  |
| Number of Towers                    | 19 Towers / 3 Phases                                                                                               |  |
| Number of Saleable Units            | 6,703 residential units                                                                                            |  |
| Number of Saleable<br>Parking Slots | 1,743 parking slots                                                                                                |  |
| No. of Units per Unit Type          | 1 Bedroom - 3,364 1 BR With Balcony - 306 1 BR With Den - 312 2 Bedroom - 884 Studio - 1,219 Studio Combined - 618 |  |
| Project Launch Date                 | Phase 1 – October 2013 Phase 2 – March 2015 Phase 3 – April 2018                                                   |  |
| Turnover Date                       | RFO:<br>All 19 towers                                                                                              |  |

|                             | Trees Residences Phase 1                                                            |  |
|-----------------------------|-------------------------------------------------------------------------------------|--|
| Number of Saleable<br>Units | 2,093 residential units                                                             |  |
| No. of Units per Tower      | Tower 1 – 324 Tower 2 – 324 Tower 3 – 324 Tower 5 – 374 Tower 6 – 373 Tower 7 - 374 |  |
| Project Launch Date         | November 2013                                                                       |  |
| Turnover Date               | Started July 2016<br>All Towers already RFO                                         |  |

Actual Photo

|                          | Trees Residences Phase 2                                                                |  |
|--------------------------|-----------------------------------------------------------------------------------------|--|
| Number of Saleable Units | 2,139 residential units                                                                 |  |
| No. of Units per Towe    | Tower 8 – 360 Tower 9 – 353 Tower 10 – 353 Tower 11 – 360 Tower 12 – 360 Tower 15 – 353 |  |
| Project Launch Date      | March 2015                                                                              |  |
| Turnover Date            | Started September 2017<br>All Towers already RFO                                        |  |

|                             | Trees Residences Phase 3                                                                                 |  |
|-----------------------------|----------------------------------------------------------------------------------------------------------|--|
| Number of Saleable<br>Units | 2,471 residential units                                                                                  |  |
| No. of Units per Tower      | Tower 14 - 353 Tower 16 - 353 Tower 17 - 353 Tower 18 - 353 Tower 19 - 353 Tower 20 - 353 Tower 21 - 353 |  |
| Project Launch Date         | April 2018                                                                                               |  |
| Turnover Date               | Phase 3B Towers 16 and 21 – RFO  Phase 3A Towers 14, 17, 18, 19 and 20 – RFO                             |  |