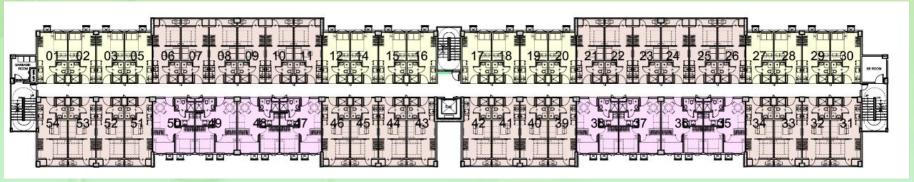

# The Strip At Trees Residences

|                             | Tower 1 2 <sup>nd</sup> Floor |                 |
|-----------------------------|-------------------------------|-----------------|
| Unit Type                   | No. of Units                  | Unit Size Range |
| 1-bedroom unit              | 26                            | 23.94 – 24.82   |
| 1-bedroom end unit with den | 2                             | 31.4            |
| 1-bedroom unit with den     | 6                             | 28.43 – 28.69   |
| 2 bedroom                   | 4                             | 30.36           |
| Studio                      | 14                            | 19.73 – 20.68   |
| Studio end unit             | 2                             | 22.24           |
| Total                       | 54                            |                 |

| LEGEND: |                             |  |  |  |
|---------|-----------------------------|--|--|--|
|         | Studio Unit                 |  |  |  |
|         | Studio End Unit             |  |  |  |
|         | 1 Bedroom Unit              |  |  |  |
|         | 1 Bedroom Unit with Den     |  |  |  |
|         | 1 Bedroom End Unit with Den |  |  |  |
|         | 2 Bedroom Unit              |  |  |  |
|         |                             |  |  |  |

2<sup>nd</sup> Floor Plan - Tower 1

| Tower 1 3 <sup>rd</sup> to 8 <sup>th</sup> Floors |              |                 |  |
|---------------------------------------------------|--------------|-----------------|--|
| Unit Type                                         | No. of Units | Unit Size Range |  |
| 1-bedroom unit                                    | 26           | 23.94 – 24.82   |  |
| 1-bedroom end<br>unit with den                    | 2            | 31.4            |  |
| 1-bedroom unit<br>with den                        | 6            | 28.43 – 28.69   |  |
| 2 bedroom                                         | 4            | 30.36           |  |
| Studio                                            | 14           | 19.73 – 20.68   |  |
| Studio end unit                                   | 2            | 22.24           |  |
| Total                                             | 54           | Per floor       |  |