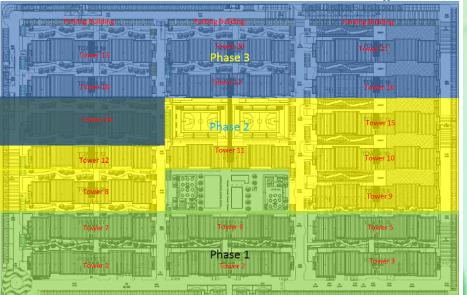

# Site Development Plan

|                                     | Trees Residences                                                                                                   |  |
|-------------------------------------|--------------------------------------------------------------------------------------------------------------------|--|
| Owner/Developer                     | Vancouver Lands Inc.                                                                                               |  |
| Address                             | Quirino Highway, Brgy. Pasong Putik,<br>Novaliches, Quezon City                                                    |  |
| Land Area                           | 83,502 sqms                                                                                                        |  |
| Number of Towers                    | 19 Towers / 3 Phases                                                                                               |  |
| Number of Saleable Units            | 6,703 residential units                                                                                            |  |
| Number of Saleable<br>Parking Slots | 1,743 parking slots                                                                                                |  |
| No. of Units per Unit Type          | 1 Bedroom - 3,364 1 BR With Balcony - 306 1 BR With Den - 312 2 Bedroom - 884 Studio - 1,219 Studio Combined - 618 |  |
| Project Launch Date                 | Phase 1 – October 2013 Phase 2 – March 2015 Phase 3 – April 2018                                                   |  |
| Turnover Date                       | RFO:<br>All 19 towers                                                                                              |  |