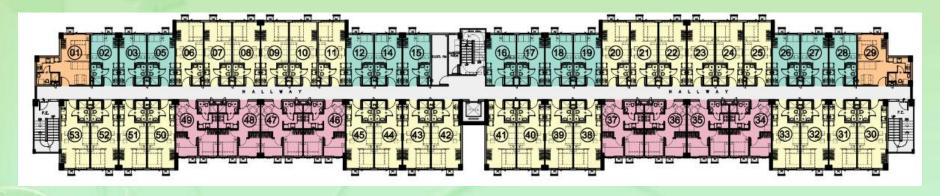

# Site Development Plan

|                                     | Trees Residences                                                                                                   |  |
|-------------------------------------|--------------------------------------------------------------------------------------------------------------------|--|
| Owner/Developer                     | Vancouver Lands Inc.                                                                                               |  |
| Address                             | Quirino Highway, Brgy. Pasong Putik,<br>Novaliches, Quezon City                                                    |  |
| Land Area                           | 83,502 sqms                                                                                                        |  |
| Number of Towers                    | 19 Towers / 3 Phases                                                                                               |  |
| Number of Saleable Units            | 6,703 residential units                                                                                            |  |
| Number of Saleable<br>Parking Slots | 1,743 parking slots                                                                                                |  |
| No. of Units per Unit Type          | 1 Bedroom - 3,364 1 BR With Balcony - 306 1 BR With Den - 312 2 Bedroom - 884 Studio - 1,219 Studio Combined - 618 |  |
| Project Launch Date                 | Phase 1 – October 2013 Phase 2 – March 2015 Phase 3 – April 2018                                                   |  |
| Turnover Date                       | RFO:<br>All 19 towers                                                                                              |  |

## **Project Features**

Trees
RESIDENCES
NOVALICHES, QUEZON CITY

- The Strip at Trees Residences
- Gated community with landscaped entrance
- Property Management Services
- Central main lobby and designated mailboxes
- Transportation Station to service residents
- 24/7 roving security
- Automatic fire sprinkler system per unit
- CCTV provided at central lobby, entrances, perimeter fence and amenity area
- Centralized cistern tank and sewer treatment plant
- Power provided by Meralco
- Water provided by Maynilad