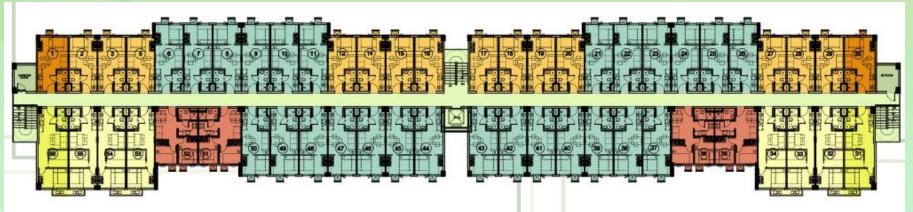

# Site Development Plan

|                                     | Trees Residences                                                                                                   |  |
|-------------------------------------|--------------------------------------------------------------------------------------------------------------------|--|
| Owner/Developer                     | Vancouver Lands Inc.                                                                                               |  |
| Address                             | Quirino Highway, Brgy. Pasong Putik,<br>Novaliches, Quezon City                                                    |  |
| Land Area                           | 83,502 sqms                                                                                                        |  |
| Number of Towers                    | 19 Towers / 3 Phases                                                                                               |  |
| Number of Saleable Units            | 6,703 residential units                                                                                            |  |
| Number of Saleable<br>Parking Slots | 1,743 parking slots                                                                                                |  |
| No. of Units per Unit Type          | 1 Bedroom - 3,364 1 BR With Balcony - 306 1 BR With Den - 312 2 Bedroom - 884 Studio - 1,219 Studio Combined - 618 |  |
| Project Launch Date                 | Phase 1 – October 2013 Phase 2 – March 2015 Phase 3 – April 2018                                                   |  |
| Turnover Date                       | RFO:<br>All 19 towers                                                                                              |  |