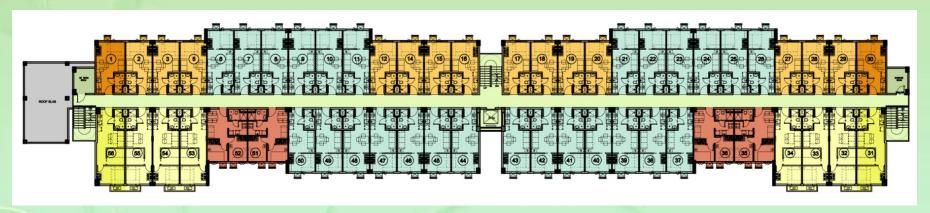

# The Strip At Trees Residences

|                             | Tower 1 2 <sup>nd</sup> Floor |                 |
|-----------------------------|-------------------------------|-----------------|
| Unit Type                   | No. of Units                  | Unit Size Range |
| 1-bedroom unit              | 26                            | 23.94 – 24.82   |
| 1-bedroom end unit with den | 2                             | 31.4            |
| 1-bedroom unit with den     | 6                             | 28.43 – 28.69   |
| 2 bedroom                   | 4                             | 30.36           |
| Studio                      | 14                            | 19.73 – 20.68   |
| Studio end unit             | 2                             | 22.24           |
| Total                       | 54                            |                 |

2<sup>nd</sup> Floor Plan - Tower 1

| Tower 1 3 <sup>rd</sup> to 8 <sup>th</sup> Floors |              |                 |  |
|---------------------------------------------------|--------------|-----------------|--|
| Unit Type                                         | No. of Units | Unit Size Range |  |
| 1-bedroom unit                                    | 26           | 23.94 – 24.82   |  |
| 1-bedroom end<br>unit with den                    | 2            | 31.4            |  |
| 1-bedroom unit<br>with den                        | 6            | 28.43 – 28.69   |  |
| 2 bedroom                                         | 4            | 30.36           |  |
| Studio                                            | 14           | 19.73 – 20.68   |  |
| Studio end unit                                   | 2            | 22.24           |  |
| Total                                             | 54           | Per floor       |  |

3rd to 8th Floor Plan - Tower 1

| Tower 2 2 <sup>nd</sup> Floor  |              |                 |  |
|--------------------------------|--------------|-----------------|--|
| Unit Type                      | No. of Units | Unit Size Range |  |
| 1-bedroom unit                 | 26           | 23.94 – 24.82   |  |
| 1-bedroom end<br>unit with den | 2            | 31.4            |  |
| 1-bedroom unit<br>with den     | 6            | 28.43 – 28.69   |  |
| 2 bedroom                      | 4            | 30.36           |  |
| Studio                         | 14           | 19.73 – 20.68   |  |
| Studio end unit                | 2            | 22.24           |  |
| Total                          | 54           | Per floor       |  |