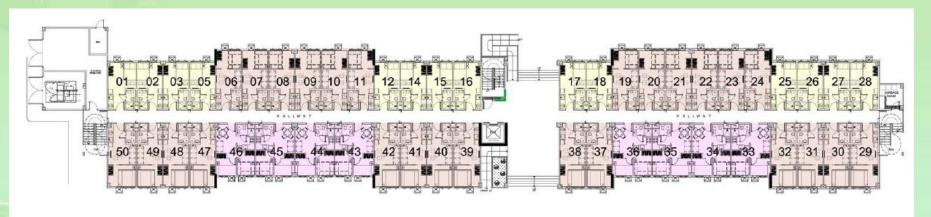

# The Strip At Trees Residences

|                             | Tower 1 2 <sup>nd</sup> Floor |                 |
|-----------------------------|-------------------------------|-----------------|
| Unit Type                   | No. of Units                  | Unit Size Range |
| 1-bedroom unit              | 26                            | 23.94 – 24.82   |
| 1-bedroom end unit with den | 2                             | 31.4            |
| 1-bedroom unit with den     | 6                             | 28.43 – 28.69   |
| 2 bedroom                   | 4                             | 30.36           |
| Studio                      | 14                            | 19.73 – 20.68   |
| Studio end unit             | 2                             | 22.24           |
| Total                       | 54                            |                 |

| LEGEND: |                             |  |  |  |
|---------|-----------------------------|--|--|--|
|         | Studio Unit                 |  |  |  |
|         | Studio End Unit             |  |  |  |
|         | 1 Bedroom Unit              |  |  |  |
|         | 1 Bedroom Unit with Den     |  |  |  |
|         | 1 Bedroom End Unit with Den |  |  |  |
|         | 2 Bedroom Unit              |  |  |  |
|         |                             |  |  |  |

2<sup>nd</sup> Floor Plan - Tower 1

| Tower 1 3 <sup>rd</sup> to 8 <sup>th</sup> Floors |              |                 |  |
|---------------------------------------------------|--------------|-----------------|--|
| Unit Type                                         | No. of Units | Unit Size Range |  |
| 1-bedroom unit                                    | 26           | 23.94 – 24.82   |  |
| 1-bedroom end<br>unit with den                    | 2            | 31.4            |  |
| 1-bedroom unit<br>with den                        | 6            | 28.43 – 28.69   |  |
| 2 bedroom                                         | 4            | 30.36           |  |
| Studio                                            | 14           | 19.73 – 20.68   |  |
| Studio end unit                                   | 2            | 22.24           |  |
| Total                                             | 54           | Per floor       |  |