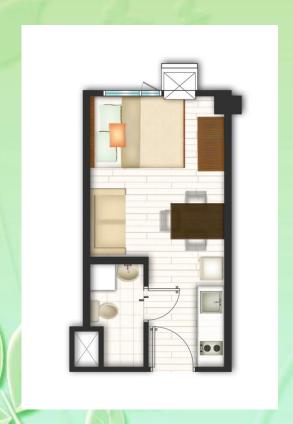

### **RESIDENTIAL UNITS**

# The Strip At Trees Residences

|                             | Tower 1 2 <sup>nd</sup> Floor |                 |
|-----------------------------|-------------------------------|-----------------|
| Unit Type                   | No. of Units                  | Unit Size Range |
| 1-bedroom unit              | 26                            | 23.94 – 24.82   |
| 1-bedroom end unit with den | 2                             | 31.4            |
| 1-bedroom unit with den     | 6                             | 28.43 – 28.69   |
| 2 bedroom                   | 4                             | 30.36           |
| Studio                      | 14                            | 19.73 – 20.68   |
| Studio end unit             | 2                             | 22.24           |
| Total                       | 54                            |                 |