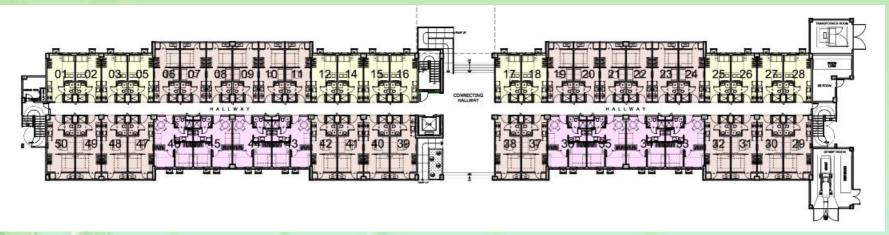

# Site Development Plan

|                                     | Trees Residences                                                                                                   |  |
|-------------------------------------|--------------------------------------------------------------------------------------------------------------------|--|
| Owner/Developer                     | Vancouver Lands Inc.                                                                                               |  |
| Address                             | Quirino Highway, Brgy. Pasong Putik,<br>Novaliches, Quezon City                                                    |  |
| Land Area                           | 83,502 sqms                                                                                                        |  |
| Number of Towers                    | 19 Towers / 3 Phases                                                                                               |  |
| Number of Saleable Units            | 6,703 residential units                                                                                            |  |
| Number of Saleable<br>Parking Slots | 1,743 parking slots                                                                                                |  |
| No. of Units per Unit Type          | 1 Bedroom - 3,364 1 BR With Balcony - 306 1 BR With Den - 312 2 Bedroom - 884 Studio - 1,219 Studio Combined - 618 |  |
| Project Launch Date                 | Phase 1 – October 2013 Phase 2 – March 2015 Phase 3 – April 2018                                                   |  |
| Turnover Date                       | RFO:<br>All 19 towers                                                                                              |  |

|                             | Trees Residences Phase 1                                                            |  |
|-----------------------------|-------------------------------------------------------------------------------------|--|
| Number of Saleable<br>Units | 2,093 residential units                                                             |  |
| No. of Units per Tower      | Tower 1 – 324 Tower 2 – 324 Tower 3 – 324 Tower 5 – 374 Tower 6 – 373 Tower 7 - 374 |  |
| Project Launch Date         | November 2013                                                                       |  |
| Turnover Date               | Started July 2016<br>All Towers already RFO                                         |  |

Actual Photo

|                          | Trees Residences Phase 2                                                                |  |
|--------------------------|-----------------------------------------------------------------------------------------|--|
| Number of Saleable Units | 2,139 residential units                                                                 |  |
| No. of Units per Towe    | Tower 8 – 360 Tower 9 – 353 Tower 10 – 353 Tower 11 – 360 Tower 12 – 360 Tower 15 – 353 |  |
| Project Launch Date      | March 2015                                                                              |  |
| Turnover Date            | Started September 2017<br>All Towers already RFO                                        |  |

|                             | Trees Residences Phase 3                                                                                 |  |
|-----------------------------|----------------------------------------------------------------------------------------------------------|--|
| Number of Saleable<br>Units | 2,471 residential units                                                                                  |  |
| No. of Units per Tower      | Tower 14 - 353 Tower 16 - 353 Tower 17 - 353 Tower 18 - 353 Tower 19 - 353 Tower 20 - 353 Tower 21 - 353 |  |
| Project Launch Date         | April 2018                                                                                               |  |
| Turnover Date               | Phase 3B Towers 16 and 21 – RFO  Phase 3A Towers 14, 17, 18, 19 and 20 – RFO                             |  |