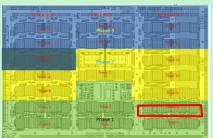

# Site Development Plan

|                                     | Trees Residences                                                                                                   |  |
|-------------------------------------|--------------------------------------------------------------------------------------------------------------------|--|
| Owner/Developer                     | Vancouver Lands Inc.                                                                                               |  |
| Address                             | Quirino Highway, Brgy. Pasong Putik,<br>Novaliches, Quezon City                                                    |  |
| Land Area                           | 83,502 sqms                                                                                                        |  |
| Number of Towers                    | 19 Towers / 3 Phases                                                                                               |  |
| Number of Saleable Units            | 6,703 residential units                                                                                            |  |
| Number of Saleable<br>Parking Slots | 1,743 parking slots                                                                                                |  |
| No. of Units per Unit Type          | 1 Bedroom - 3,364 1 BR With Balcony - 306 1 BR With Den - 312 2 Bedroom - 884 Studio - 1,219 Studio Combined - 618 |  |
| Project Launch Date                 | Phase 1 – October 2013 Phase 2 – March 2015 Phase 3 – April 2018                                                   |  |
| Turnover Date                       | RFO:<br>All 19 towers                                                                                              |  |