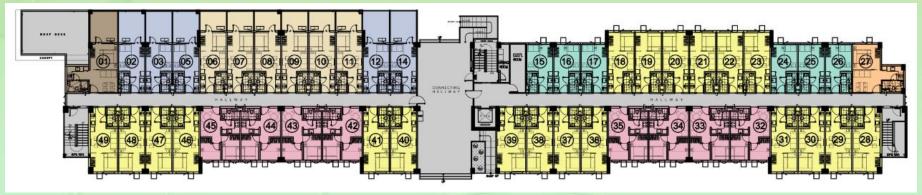

3<sup>rd</sup> to 8<sup>th</sup> Floor Plan – Tower 7

|   | Tower 8 Ground Floor |              |                 |
|---|----------------------|--------------|-----------------|
|   | Unit Type            | No. of Units | Unit Size Range |
| Ŋ | 1-bedroom unit       | 26           | 22.92 – 27.37   |
|   | 2 bedroom            | 8            | 30.36           |
|   | Studio               | 12           | 18.51 – 20.26   |
|   | Studio end unit      | 2            | 20.67           |
|   | Total                | 48           |                 |

STUDIO UNIT

1-BEDROOM UNIT

2-BEDROOM UNIT

2<sup>nd</sup> to 8<sup>th</sup> Floor Plan – Tower 8

| Tower 9 Ground Floor  |              |                 |
|-----------------------|--------------|-----------------|
| Unit Type             | No. of Units | Unit Size Range |
| 1-bedroom unit        | 26           | 22.92 – 27.21   |
| 2 bedroom             | 8            | 30.36           |
| Studio                | 11           | 18.51 – 20.56   |
| 1-bedroom end<br>unit | 2            | 29.10           |
| Total                 | 47           |                 |

| STUDIO UNIT           |
|-----------------------|
| 1-BEDROOM L-TYPE UNIT |
| 1-BEDROOM UNIT        |
| 2-BEDROOM UNIT        |
|                       |
|                       |

| Tower 10 Ground Floor             |              |                 |  |
|-----------------------------------|--------------|-----------------|--|
| Unit Type                         | No. of Units | Unit Size Range |  |
| 1-bedroom unit                    | 20           | 22.92 – 27.21   |  |
| 1-bedroom deluxe end with balcony | 1            | 42.02           |  |
| 1-bedroom deluxe with balcony     | 6            | 30.41 – 31.06   |  |
| 1- bedroom end<br>unit            | 1            | 29.10           |  |
| 2- bedroom                        | 8            | 30.36           |  |
| Studio                            | 6            | 18.51 – 20.56   |  |
| Studio deluxe with balcony        | 5            | 29.46 – 30.60   |  |
| Total                             | 47           |                 |  |