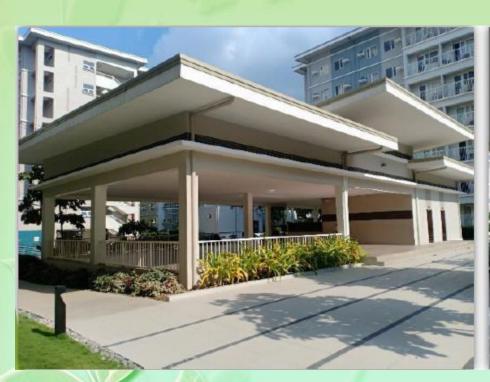

## **Project Features**

Trees
RESIDENCES
NOVALICHES, QUEZON CITY

- The Strip at Trees Residences
- Gated community with landscaped entrance
- Property Management Services
- Central main lobby and designated mailboxes
- Transportation Station to service residents
- 24/7 roving security
- Automatic fire sprinkler system per unit
- CCTV provided at central lobby, entrances, perimeter fence and amenity area
- Centralized cistern tank and sewer treatment plant
- Power provided by Meralco
- Water provided by Maynilad

Actual Photo

Actual Photo

Actual Photo

Actual Photo

Trees
RESIDENCES
NOVALICHES, QUEZON CITY

Swimming Pools

RESIDENCES NOVALICHES, QUEZON CITY

Air conditioned function rooms