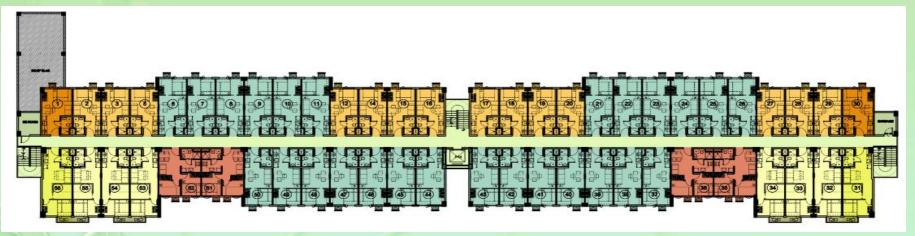

# Site Development Plan

|                                     | Trees Residences                                                                                                   |  |
|-------------------------------------|--------------------------------------------------------------------------------------------------------------------|--|
| Owner/Developer                     | Vancouver Lands Inc.                                                                                               |  |
| Address                             | Quirino Highway, Brgy. Pasong Putik,<br>Novaliches, Quezon City                                                    |  |
| Land Area                           | 83,502 sqms                                                                                                        |  |
| Number of Towers                    | 19 Towers / 3 Phases                                                                                               |  |
| Number of Saleable Units            | 6,703 residential units                                                                                            |  |
| Number of Saleable<br>Parking Slots | 1,743 parking slots                                                                                                |  |
| No. of Units per Unit Type          | 1 Bedroom - 3,364 1 BR With Balcony - 306 1 BR With Den - 312 2 Bedroom - 884 Studio - 1,219 Studio Combined - 618 |  |
| Project Launch Date                 | Phase 1 – October 2013 Phase 2 – March 2015 Phase 3 – April 2018                                                   |  |
| Turnover Date                       | RFO:<br>All 19 towers                                                                                              |  |

|                             | Trees Residences Phase 1                                                            |  |
|-----------------------------|-------------------------------------------------------------------------------------|--|
| Number of Saleable<br>Units | 2,093 residential units                                                             |  |
| No. of Units per Tower      | Tower 1 – 324 Tower 2 – 324 Tower 3 – 324 Tower 5 – 374 Tower 6 – 373 Tower 7 - 374 |  |
| Project Launch Date         | November 2013                                                                       |  |
| Turnover Date               | Started July 2016<br>All Towers already RFO                                         |  |

Actual Photo

|                          | Trees Residences Phase 2                                                                |  |
|--------------------------|-----------------------------------------------------------------------------------------|--|
| Number of Saleable Units | 2,139 residential units                                                                 |  |
| No. of Units per Towe    | Tower 8 – 360 Tower 9 – 353 Tower 10 – 353 Tower 11 – 360 Tower 12 – 360 Tower 15 – 353 |  |
| Project Launch Date      | March 2015                                                                              |  |
| Turnover Date            | Started September 2017<br>All Towers already RFO                                        |  |

|                             | Trees Residences Phase 3                                                                                 |  |
|-----------------------------|----------------------------------------------------------------------------------------------------------|--|
| Number of Saleable<br>Units | 2,471 residential units                                                                                  |  |
| No. of Units per Tower      | Tower 14 - 353 Tower 16 - 353 Tower 17 - 353 Tower 18 - 353 Tower 19 - 353 Tower 20 - 353 Tower 21 - 353 |  |
| Project Launch Date         | April 2018                                                                                               |  |
| Turnover Date               | Phase 3B Towers 16 and 21 – RFO  Phase 3A Towers 14, 17, 18, 19 and 20 – RFO                             |  |