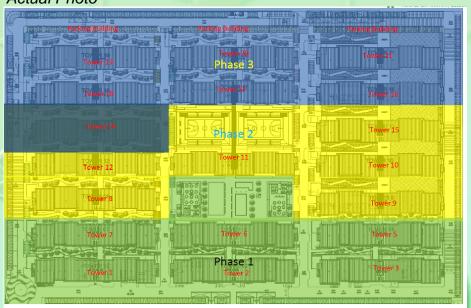

# Site Development Plan

|                                     | Trees Residences                                                                                                   |  |
|-------------------------------------|--------------------------------------------------------------------------------------------------------------------|--|
| Owner/Developer                     | Vancouver Lands Inc.                                                                                               |  |
| Address                             | Quirino Highway, Brgy. Pasong Putik,<br>Novaliches, Quezon City                                                    |  |
| Land Area                           | 83,502 sqms                                                                                                        |  |
| Number of Towers                    | 19 Towers / 3 Phases                                                                                               |  |
| Number of Saleable Units            | 6,703 residential units                                                                                            |  |
| Number of Saleable<br>Parking Slots | 1,743 parking slots                                                                                                |  |
| No. of Units per Unit Type          | 1 Bedroom - 3,364 1 BR With Balcony - 306 1 BR With Den - 312 2 Bedroom - 884 Studio - 1,219 Studio Combined - 618 |  |
| Project Launch Date                 | Phase 1 – October 2013 Phase 2 – March 2015 Phase 3 – April 2018                                                   |  |
| Turnover Date                       | RFO:<br>All 19 towers                                                                                              |  |