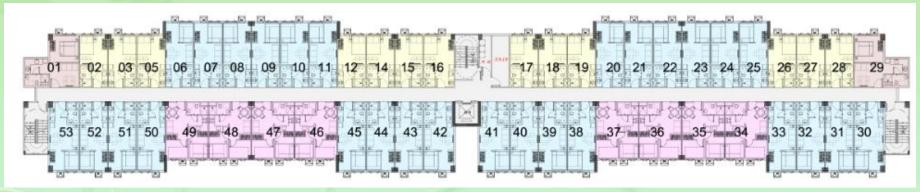

# Site Development Plan

|                                     | Trees Residences                                                                                                   |  |
|-------------------------------------|--------------------------------------------------------------------------------------------------------------------|--|
| Owner/Developer                     | Vancouver Lands Inc.                                                                                               |  |
| Address                             | Quirino Highway, Brgy. Pasong Putik,<br>Novaliches, Quezon City                                                    |  |
| Land Area                           | 83,502 sqms                                                                                                        |  |
| Number of Towers                    | 19 Towers / 3 Phases                                                                                               |  |
| Number of Saleable Units            | 6,703 residential units                                                                                            |  |
| Number of Saleable<br>Parking Slots | 1,743 parking slots                                                                                                |  |
| No. of Units per Unit Type          | 1 Bedroom - 3,364 1 BR With Balcony - 306 1 BR With Den - 312 2 Bedroom - 884 Studio - 1,219 Studio Combined - 618 |  |
| Project Launch Date                 | Phase 1 – October 2013 Phase 2 – March 2015 Phase 3 – April 2018                                                   |  |
| Turnover Date                       | RFO:<br>All 19 towers                                                                                              |  |

|                             | Trees Residences Phase 1                                                            |  |
|-----------------------------|-------------------------------------------------------------------------------------|--|
| Number of Saleable<br>Units | 2,093 residential units                                                             |  |
| No. of Units per Tower      | Tower 1 – 324 Tower 2 – 324 Tower 3 – 324 Tower 5 – 374 Tower 6 – 373 Tower 7 - 374 |  |
| Project Launch Date         | November 2013                                                                       |  |
| Turnover Date               | Started July 2016<br>All Towers already RFO                                         |  |