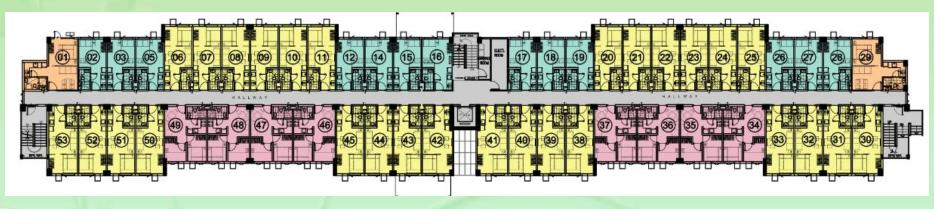

# Site Development Plan

|                                     | Trees Residences                                                                                                   |  |
|-------------------------------------|--------------------------------------------------------------------------------------------------------------------|--|
| Owner/Developer                     | Vancouver Lands Inc.                                                                                               |  |
| Address                             | Quirino Highway, Brgy. Pasong Putik,<br>Novaliches, Quezon City                                                    |  |
| Land Area                           | 83,502 sqms                                                                                                        |  |
| Number of Towers                    | 19 Towers / 3 Phases                                                                                               |  |
| Number of Saleable Units            | 6,703 residential units                                                                                            |  |
| Number of Saleable<br>Parking Slots | 1,743 parking slots                                                                                                |  |
| No. of Units per Unit Type          | 1 Bedroom - 3,364 1 BR With Balcony - 306 1 BR With Den - 312 2 Bedroom - 884 Studio - 1,219 Studio Combined - 618 |  |
| Project Launch Date                 | Phase 1 – October 2013 Phase 2 – March 2015 Phase 3 – April 2018                                                   |  |
| Turnover Date                       | RFO:<br>All 19 towers                                                                                              |  |