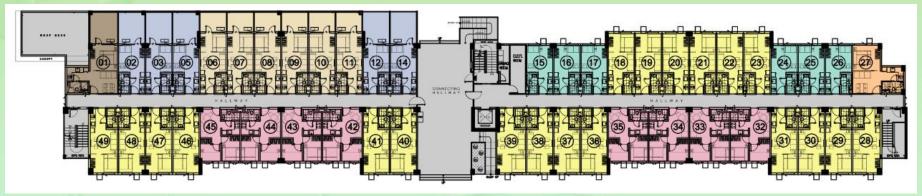

# Site Development Plan

|                                     | Trees Residences                                                                                                   |  |
|-------------------------------------|--------------------------------------------------------------------------------------------------------------------|--|
| Owner/Developer                     | Vancouver Lands Inc.                                                                                               |  |
| Address                             | Quirino Highway, Brgy. Pasong Putik,<br>Novaliches, Quezon City                                                    |  |
| Land Area                           | 83,502 sqms                                                                                                        |  |
| Number of Towers                    | 19 Towers / 3 Phases                                                                                               |  |
| Number of Saleable Units            | 6,703 residential units                                                                                            |  |
| Number of Saleable<br>Parking Slots | 1,743 parking slots                                                                                                |  |
| No. of Units per Unit Type          | 1 Bedroom - 3,364 1 BR With Balcony - 306 1 BR With Den - 312 2 Bedroom - 884 Studio - 1,219 Studio Combined - 618 |  |
| Project Launch Date                 | Phase 1 – October 2013 Phase 2 – March 2015 Phase 3 – April 2018                                                   |  |
| Turnover Date                       | RFO:<br>All 19 towers                                                                                              |  |

|                             | Trees Residences Phase 1                                                            |  |
|-----------------------------|-------------------------------------------------------------------------------------|--|
| Number of Saleable<br>Units | 2,093 residential units                                                             |  |
| No. of Units per Tower      | Tower 1 – 324 Tower 2 – 324 Tower 3 – 324 Tower 5 – 374 Tower 6 – 373 Tower 7 - 374 |  |
| Project Launch Date         | November 2013                                                                       |  |
| Turnover Date               | Started July 2016<br>All Towers already RFO                                         |  |

Actual Photo

|                          | Trees Residences Phase 2                                                                |  |
|--------------------------|-----------------------------------------------------------------------------------------|--|
| Number of Saleable Units | 2,139 residential units                                                                 |  |
| No. of Units per Towe    | Tower 8 – 360 Tower 9 – 353 Tower 10 – 353 Tower 11 – 360 Tower 12 – 360 Tower 15 – 353 |  |
| Project Launch Date      | March 2015                                                                              |  |
| Turnover Date            | Started September 2017<br>All Towers already RFO                                        |  |

|                             | Trees Residences Phase 3                                                                                 |  |
|-----------------------------|----------------------------------------------------------------------------------------------------------|--|
| Number of Saleable<br>Units | 2,471 residential units                                                                                  |  |
| No. of Units per Tower      | Tower 14 - 353 Tower 16 - 353 Tower 17 - 353 Tower 18 - 353 Tower 19 - 353 Tower 20 - 353 Tower 21 - 353 |  |
| Project Launch Date         | April 2018                                                                                               |  |
| Turnover Date               | Phase 3B Towers 16 and 21 – RFO  Phase 3A Towers 14, 17, 18, 19 and 20 – RFO                             |  |