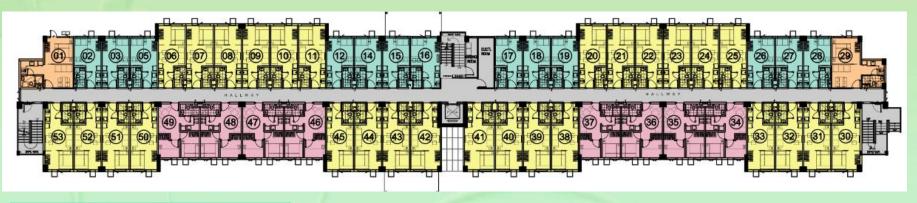

# The Strip At Trees Residences

|                             | Tower 1 2 <sup>nd</sup> Floor |                 |
|-----------------------------|-------------------------------|-----------------|
| Unit Type                   | No. of Units                  | Unit Size Range |
| 1-bedroom unit              | 26                            | 23.94 – 24.82   |
| 1-bedroom end unit with den | 2                             | 31.4            |
| 1-bedroom unit with den     | 6                             | 28.43 – 28.69   |
| 2 bedroom                   | 4                             | 30.36           |
| Studio                      | 14                            | 19.73 – 20.68   |
| Studio end unit             | 2                             | 22.24           |
| Total                       | 54                            |                 |

| LEGEND: |                             |  |  |  |
|---------|-----------------------------|--|--|--|
|         | Studio Unit                 |  |  |  |
|         | Studio End Unit             |  |  |  |
|         | 1 Bedroom Unit              |  |  |  |
|         | 1 Bedroom Unit with Den     |  |  |  |
|         | 1 Bedroom End Unit with Den |  |  |  |
|         | 2 Bedroom Unit              |  |  |  |
|         |                             |  |  |  |

2<sup>nd</sup> Floor Plan - Tower 1

| Tower 1 3 <sup>rd</sup> to 8 <sup>th</sup> Floors |              |                 |  |
|---------------------------------------------------|--------------|-----------------|--|
| Unit Type                                         | No. of Units | Unit Size Range |  |
| 1-bedroom unit                                    | 26           | 23.94 – 24.82   |  |
| 1-bedroom end<br>unit with den                    | 2            | 31.4            |  |
| 1-bedroom unit<br>with den                        | 6            | 28.43 – 28.69   |  |
| 2 bedroom                                         | 4            | 30.36           |  |
| Studio                                            | 14           | 19.73 – 20.68   |  |
| Studio end unit                                   | 2            | 22.24           |  |
| Total                                             | 54           | Per floor       |  |