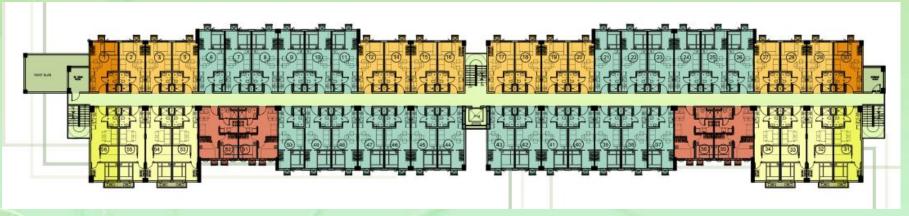

# Site Development Plan

|                                     | Trees Residences                                                                                                   |  |
|-------------------------------------|--------------------------------------------------------------------------------------------------------------------|--|
| Owner/Developer                     | Vancouver Lands Inc.                                                                                               |  |
| Address                             | Quirino Highway, Brgy. Pasong Putik,<br>Novaliches, Quezon City                                                    |  |
| Land Area                           | 83,502 sqms                                                                                                        |  |
| Number of Towers                    | 19 Towers / 3 Phases                                                                                               |  |
| Number of Saleable Units            | 6,703 residential units                                                                                            |  |
| Number of Saleable<br>Parking Slots | 1,743 parking slots                                                                                                |  |
| No. of Units per Unit Type          | 1 Bedroom - 3,364 1 BR With Balcony - 306 1 BR With Den - 312 2 Bedroom - 884 Studio - 1,219 Studio Combined - 618 |  |
| Project Launch Date                 | Phase 1 – October 2013 Phase 2 – March 2015 Phase 3 – April 2018                                                   |  |
| Turnover Date                       | RFO:<br>All 19 towers                                                                                              |  |