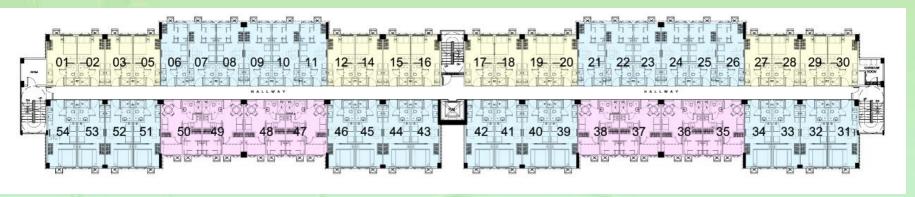

2<sup>nd</sup> Floor Plan - Tower 1

| Tower 1 3 <sup>rd</sup> to 8 <sup>th</sup> Floors |              |                 |  |
|---------------------------------------------------|--------------|-----------------|--|
| Unit Type                                         | No. of Units | Unit Size Range |  |
| 1-bedroom unit                                    | 26           | 23.94 – 24.82   |  |
| 1-bedroom end<br>unit with den                    | 2            | 31.4            |  |
| 1-bedroom unit<br>with den                        | 6            | 28.43 – 28.69   |  |
| 2 bedroom                                         | 4            | 30.36           |  |
| Studio                                            | 14           | 19.73 – 20.68   |  |
| Studio end unit                                   | 2            | 22.24           |  |
| Total                                             | 54           | Per floor       |  |

3rd to 8th Floor Plan - Tower 1

| Tower 2 2 <sup>nd</sup> Floor  |              |                 |  |
|--------------------------------|--------------|-----------------|--|
| Unit Type                      | No. of Units | Unit Size Range |  |
| 1-bedroom unit                 | 26           | 23.94 – 24.82   |  |
| 1-bedroom end<br>unit with den | 2            | 31.4            |  |
| 1-bedroom unit<br>with den     | 6            | 28.43 – 28.69   |  |
| 2 bedroom                      | 4            | 30.36           |  |
| Studio                         | 14           | 19.73 – 20.68   |  |
| Studio end unit                | 2            | 22.24           |  |
| Total                          | 54           | Per floor       |  |