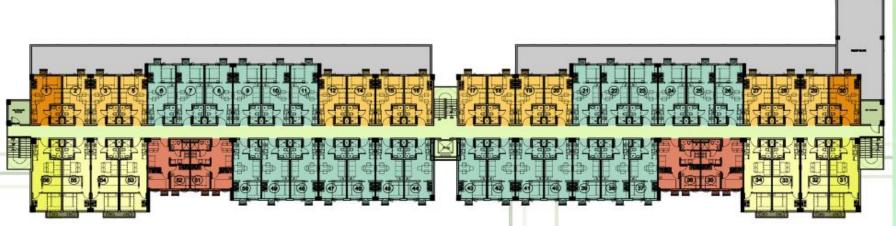

# The Strip At Trees Residences

|                             | Tower 1 2 <sup>nd</sup> Floor |                 |
|-----------------------------|-------------------------------|-----------------|
| Unit Type                   | No. of Units                  | Unit Size Range |
| 1-bedroom unit              | 26                            | 23.94 – 24.82   |
| 1-bedroom end unit with den | 2                             | 31.4            |
| 1-bedroom unit with den     | 6                             | 28.43 – 28.69   |
| 2 bedroom                   | 4                             | 30.36           |
| Studio                      | 14                            | 19.73 – 20.68   |
| Studio end unit             | 2                             | 22.24           |
| Total                       | 54                            |                 |

| LEGEND: |                             |  |  |  |
|---------|-----------------------------|--|--|--|
|         | Studio Unit                 |  |  |  |
|         | Studio End Unit             |  |  |  |
|         | 1 Bedroom Unit              |  |  |  |
|         | 1 Bedroom Unit with Den     |  |  |  |
|         | 1 Bedroom End Unit with Den |  |  |  |
|         | 2 Bedroom Unit              |  |  |  |
|         |                             |  |  |  |

2<sup>nd</sup> Floor Plan - Tower 1

| Tower 1 3 <sup>rd</sup> to 8 <sup>th</sup> Floors |              |                 |  |
|---------------------------------------------------|--------------|-----------------|--|
| Unit Type                                         | No. of Units | Unit Size Range |  |
| 1-bedroom unit                                    | 26           | 23.94 – 24.82   |  |
| 1-bedroom end<br>unit with den                    | 2            | 31.4            |  |
| 1-bedroom unit<br>with den                        | 6            | 28.43 – 28.69   |  |
| 2 bedroom                                         | 4            | 30.36           |  |
| Studio                                            | 14           | 19.73 – 20.68   |  |
| Studio end unit                                   | 2            | 22.24           |  |
| Total                                             | 54           | Per floor       |  |