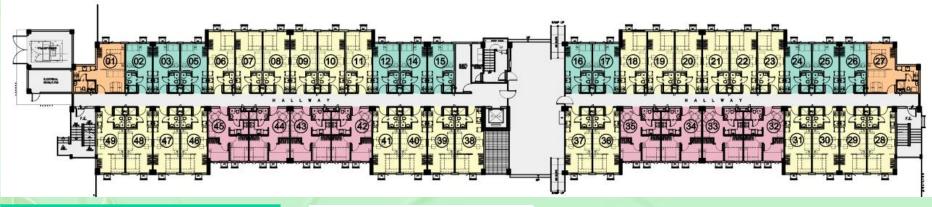

# Site Development Plan

|                                     | Trees Residences                                                                                                   |  |
|-------------------------------------|--------------------------------------------------------------------------------------------------------------------|--|
| Owner/Developer                     | Vancouver Lands Inc.                                                                                               |  |
| Address                             | Quirino Highway, Brgy. Pasong Putik,<br>Novaliches, Quezon City                                                    |  |
| Land Area                           | 83,502 sqms                                                                                                        |  |
| Number of Towers                    | 19 Towers / 3 Phases                                                                                               |  |
| Number of Saleable Units            | 6,703 residential units                                                                                            |  |
| Number of Saleable<br>Parking Slots | 1,743 parking slots                                                                                                |  |
| No. of Units per Unit Type          | 1 Bedroom - 3,364 1 BR With Balcony - 306 1 BR With Den - 312 2 Bedroom - 884 Studio - 1,219 Studio Combined - 618 |  |
| Project Launch Date                 | Phase 1 – October 2013 Phase 2 – March 2015 Phase 3 – April 2018                                                   |  |
| Turnover Date                       | RFO:<br>All 19 towers                                                                                              |  |

## **Project Features**

Trees
RESIDENCES
NOVALICHES, QUEZON CITY

- The Strip at Trees Residences
- Gated community with landscaped entrance
- Property Management Services
- Central main lobby and designated mailboxes
- Transportation Station to service residents
- 24/7 roving security
- Automatic fire sprinkler system per unit
- CCTV provided at central lobby, entrances, perimeter fence and amenity area
- Centralized cistern tank and sewer treatment plant
- Power provided by Meralco
- Water provided by Maynilad