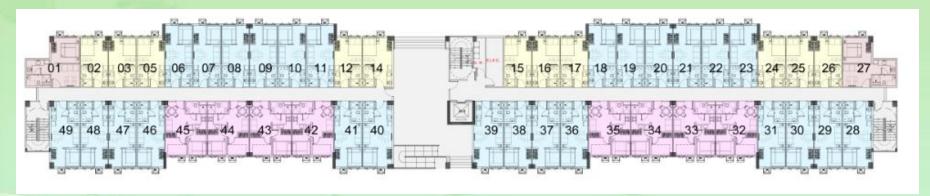

# The Strip At Trees Residences

|                             | Tower 1 2 <sup>nd</sup> Floor |                 |
|-----------------------------|-------------------------------|-----------------|
| Unit Type                   | No. of Units                  | Unit Size Range |
| 1-bedroom unit              | 26                            | 23.94 – 24.82   |
| 1-bedroom end unit with den | 2                             | 31.4            |
| 1-bedroom unit with den     | 6                             | 28.43 – 28.69   |
| 2 bedroom                   | 4                             | 30.36           |
| Studio                      | 14                            | 19.73 – 20.68   |
| Studio end unit             | 2                             | 22.24           |
| Total                       | 54                            |                 |

| LEGEND: |                             |  |  |  |
|---------|-----------------------------|--|--|--|
|         | Studio Unit                 |  |  |  |
|         | Studio End Unit             |  |  |  |
|         | 1 Bedroom Unit              |  |  |  |
|         | 1 Bedroom Unit with Den     |  |  |  |
|         | 1 Bedroom End Unit with Den |  |  |  |
|         | 2 Bedroom Unit              |  |  |  |
|         |                             |  |  |  |

2<sup>nd</sup> Floor Plan - Tower 1

| Tower 1 3 <sup>rd</sup> to 8 <sup>th</sup> Floors |              |                 |  |
|---------------------------------------------------|--------------|-----------------|--|
| Unit Type                                         | No. of Units | Unit Size Range |  |
| 1-bedroom unit                                    | 26           | 23.94 – 24.82   |  |
| 1-bedroom end<br>unit with den                    | 2            | 31.4            |  |
| 1-bedroom unit<br>with den                        | 6            | 28.43 – 28.69   |  |
| 2 bedroom                                         | 4            | 30.36           |  |
| Studio                                            | 14           | 19.73 – 20.68   |  |
| Studio end unit                                   | 2            | 22.24           |  |
| Total                                             | 54           | Per floor       |  |