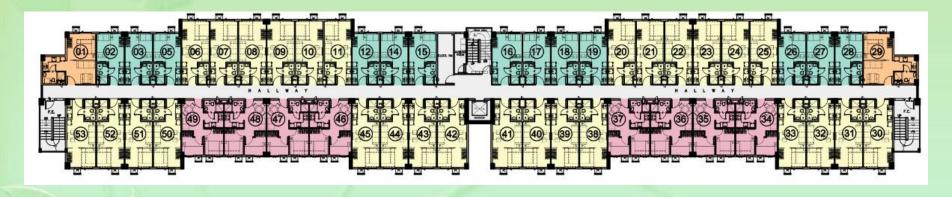

# The Strip At Trees Residences

|                             | Tower 1 2 <sup>nd</sup> Floor |                 |
|-----------------------------|-------------------------------|-----------------|
| Unit Type                   | No. of Units                  | Unit Size Range |
| 1-bedroom unit              | 26                            | 23.94 – 24.82   |
| 1-bedroom end unit with den | 2                             | 31.4            |
| 1-bedroom unit with den     | 6                             | 28.43 – 28.69   |
| 2 bedroom                   | 4                             | 30.36           |
| Studio                      | 14                            | 19.73 – 20.68   |
| Studio end unit             | 2                             | 22.24           |
| Total                       | 54                            |                 |

| LEGEND: |                             |  |  |  |
|---------|-----------------------------|--|--|--|
|         | Studio Unit                 |  |  |  |
|         | Studio End Unit             |  |  |  |
|         | 1 Bedroom Unit              |  |  |  |
|         | 1 Bedroom Unit with Den     |  |  |  |
|         | 1 Bedroom End Unit with Den |  |  |  |
|         | 2 Bedroom Unit              |  |  |  |
|         |                             |  |  |  |

2<sup>nd</sup> Floor Plan - Tower 1

| Tower 1 3 <sup>rd</sup> to 8 <sup>th</sup> Floors |              |                 |  |
|---------------------------------------------------|--------------|-----------------|--|
| Unit Type                                         | No. of Units | Unit Size Range |  |
| 1-bedroom unit                                    | 26           | 23.94 – 24.82   |  |
| 1-bedroom end<br>unit with den                    | 2            | 31.4            |  |
| 1-bedroom unit<br>with den                        | 6            | 28.43 – 28.69   |  |
| 2 bedroom                                         | 4            | 30.36           |  |
| Studio                                            | 14           | 19.73 – 20.68   |  |
| Studio end unit                                   | 2            | 22.24           |  |
| Total                                             | 54           | Per floor       |  |

| LEGEND:                     |  |  |
|-----------------------------|--|--|
| Studio Unit                 |  |  |
| Studio End Unit             |  |  |
| 1 Bedroom Unit              |  |  |
| 1 Bedroom Unit with Den     |  |  |
| 1 Bedroom End Unit with Den |  |  |
| 2 Bedroom Unit              |  |  |